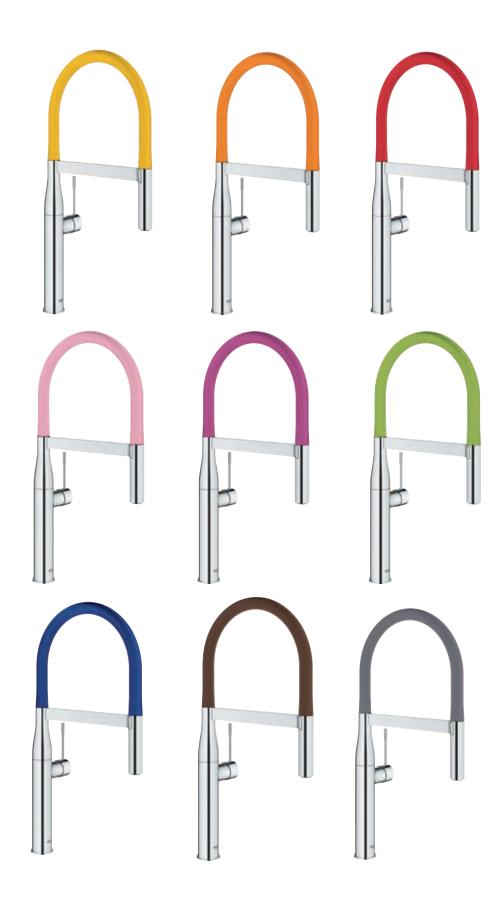

# THE COLOURFUL WORLD OF ESSENCE PROFESSIONAL

Enhance your kitchen's performance with thesleek, architectural Essence Professional tap, designed to bring professional features and convenience to your scheme. From the 360 degree turnable spring arm to the effortless EasyDock M magnetic system for the dual-spray metal head, every detail has been designedwith ease of use in mind. Featuring GrohFlexx technology, the hygienic santoprene hose is not only easy-to-clean but also comes in a choice of 11 colour finishes to harmonise with any kitchen.

## new

Combine your Essence Professional (chrome/supersteel) with a choice of 11 colour finishes to make it the perfect fit for your kitchen.

DP0 I Pink

DU0 | Purple

GE0 I Green

YF0 I Yellow TY0 I Blue

YR0 I Orange HG0 I Dark Brown DG0 I Red