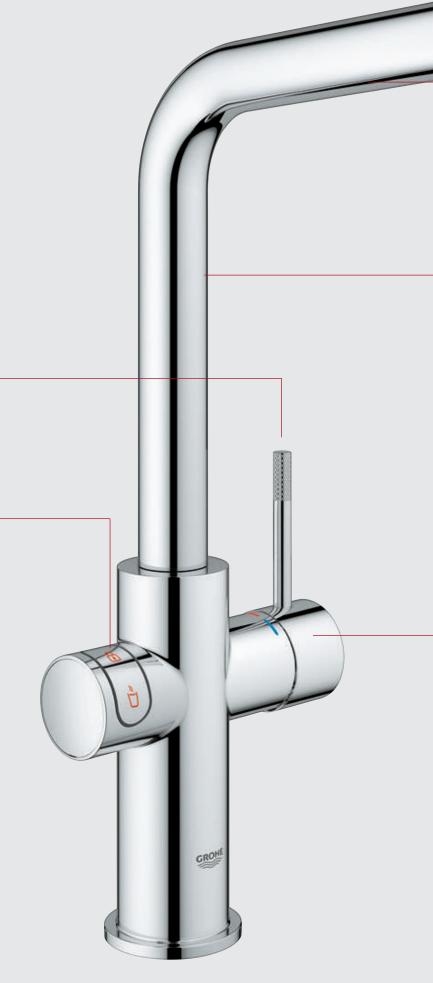

## KITCHEN **FEATURES**

Accommodating your every wish and desire, GROHE water systems and kitchen faucets include user-centric features and ingenious details that make all the difference. More choice, more comfort and more flexibility: which is why our products are such a pleasure to use.

## GROHE FOOTCONTROL

For kitchens where time is of the essence and convenience is a must, why not go hands-free? GROHE's new FootControl faucets can be turned On and Off with a gentle tap of your foot on the base unit, leaving your hands free and your faucet spotless at all times. Three of our most popular faucets come with this innovative FootControl technology, or you can retro-fit the feature to any GROHE pull-out kitchen faucet. To say goodbye to germs, mess and hassle, simply tap your feet!

## GROHE **EASYTOUCH**

Kitchens are hands-on places, where multi-tasking is a must. Why not make life easier for yourself with a GROHE touch-activated faucet? We've developed a choice of two innovative solutions that let you control the flow of water without using your hands, making your kitchen more hygienic, convenient and instinctive to use. GROHE faucets can be activated with a simple touch of the wrist or elbow. Leave your hands free and keep your faucet sparkling clean. Change the way you control your kitchen with just a single touch.

The kitchen is the heart of your life at home – and let's face it, sometimes life gets messy. With GROHE's innovative EasyTouch faucets sticky fingers won't slow you down and cross-contamination is a thing of the past. Hidden GROHE technology lets you start and stop the flow of water with a single tap of your arm, wrist or the back of your hand, anywhere on the spout. No more greasy fingerprints or struggling to turn a lever with your elbow.

## POWERFUL SPRAY **FUNCTIONS**

Get some power behind your daily tasks with GROHE's range of professional and pull-out sprays. Enjoy an increased operating radius for maximum convenience, and on many models you can also switch between two spray functions for even greater flexibility. The GROHE EasyDock function with glideflex hose ensures the spray docks smoothly back into position, and on some professional spray models GROHE EasyDock M uses a magnet to guide the spray head back into place effortlessly, every time. When your work is done enjoy the easy-clean advantage of GROHE's SpeedClean feature - available on all pull-out sprays with two spray functions - that lets you clean limescale from the head with a simple sweep of your finger.