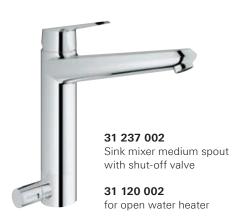

#### STOPVALVE

Includes a dishwasher shut-off valve on the faucet body.

## GROHE StopValve

This small shut-off at the base of your kitchen-mixer turns off the water supply for the dishwasher or washing machine for maximum convenience day-to-day. One quick turn and the water is safely shut-off.

Available on following lines: Zedra, Eurodisc Cosmopolitan, Concetto, Eurostyle Cosmopolitan, Eurosmart Cosmopolitan, Eurosmart

| GROHE BRAND                         | 4   |
|-------------------------------------|-----|
| KITCHEN FEATURES                    | 11  |
| GROHE WATER SYSTEMS                 | 33  |
| GROHE BLUE                          | 38  |
| GROHE BLUE HOME                     | 42  |
| GROHE BLUE PROFESSIONAL             | 54  |
| GROHE BLUE PURE                     | 58  |
| GROHE BLUE ACCESSORIES              | 62  |
| GROHE RED                           | 68  |
| GROHE PREMIUM LIFESTYLE COLLECTIONS | 81  |
| GROHE PERFORMANCE LINES             | 137 |
| CDOLLE COAD DICDENCEDO              | 176 |