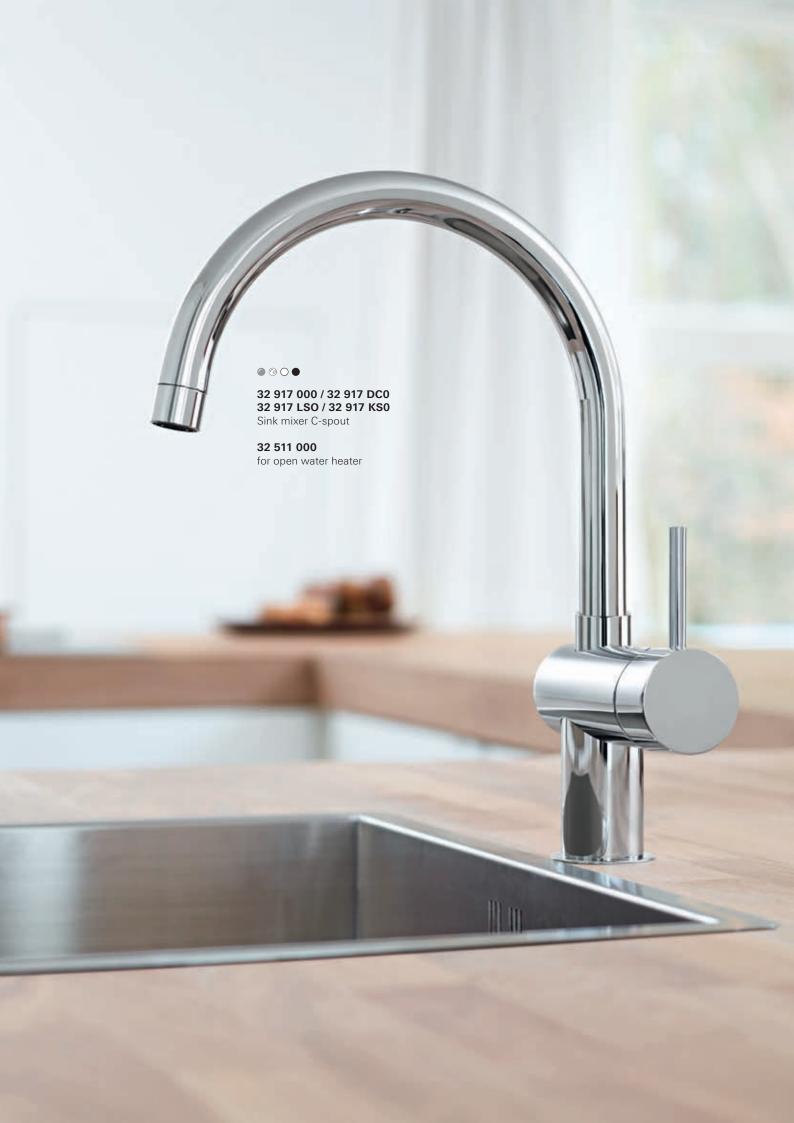

## GROHE OPENWATERHEATER

In kitchens that are a long way from the central hot water supply, small boilers directly under the sink are really common. In these specific cases a special kitchen mixer is required. Hot water can run immediately and this solution offers you the perfect flow in combination with open water heaters.

#### Available on following lines:

Zedra, Minta, Europlus, Eurodisc Cosmopolitan, Concetto, Eurostyle Cosmopolitan, Eurosmart Cosmopolitan