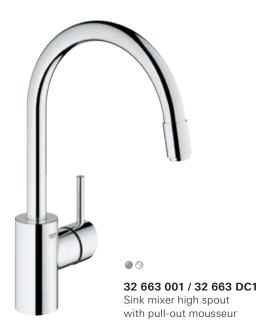

## GROHE **MINTA**

A stylish, minimal kitchen doesn't mean compromising on performance. The first thing you'll notice about GROHE's Minta faucet is its sleek, clean silhouette, perfect for a contemporary kitchen. But what you'll enjoy day after day is its fantastic flexibility. With a pull-out spray head with dual spray control it makes cleaning, rinsing and prepping easy, letting you get the most out of your kitchen.

### 32 322 000 / 32 322 DC0 Sink mixer U-spout

with pull-out mousseur spray

Q