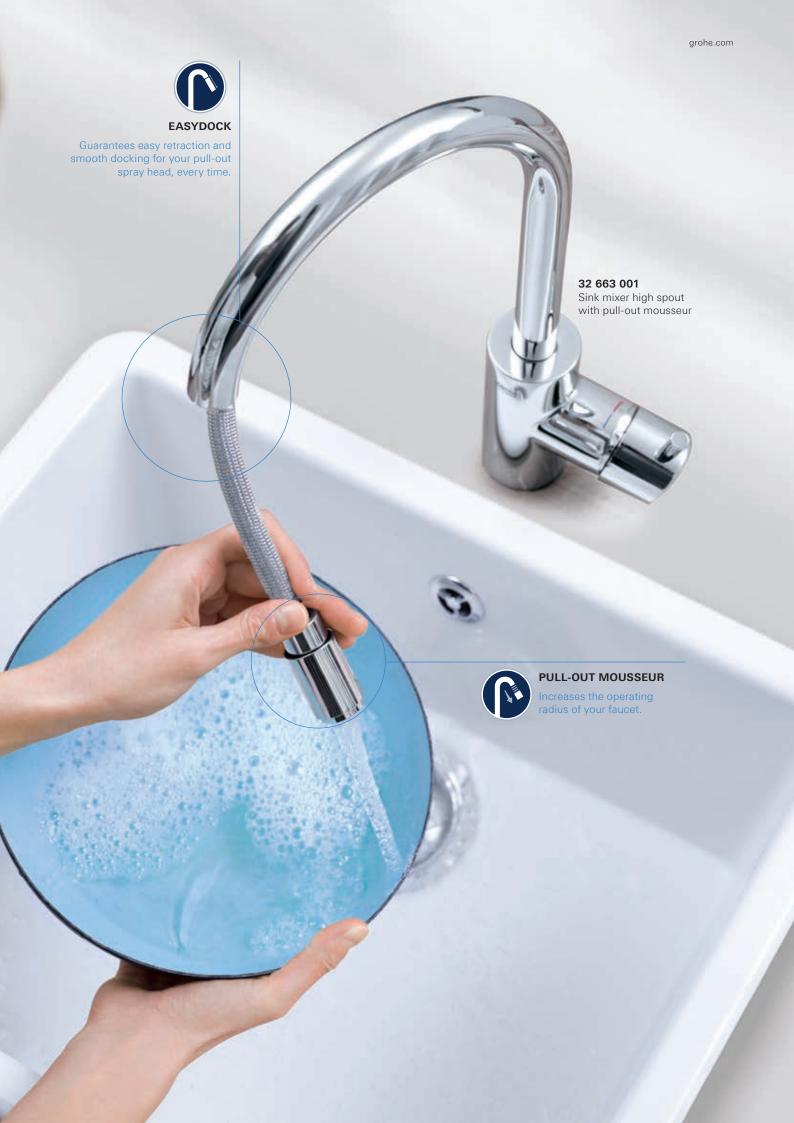

#### **EASYDOCK**

Guaranteed easy retraction and smooth docking for your pull-out spray head, every time.

#### **PULL-OUT MOUSSEUR**

Increases the operating radius of your faucet.