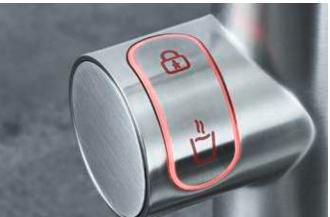

### CHILDLOCK

Safety is paramount in a family kitchen. That's why GROHE Red faucets are designed with a child lock that makes scalding practically impossible: for the boiling water to flow, you must first unlock with the upper push button before the lower push button can be used.

### **GROHE RED TITANIUM BOILER**

All boilers in our GROHE Red collection are made from titanium. Unlike stainless steel and copper, two metals traditionally used for boilers, titanium is highly resistant to corrosion and limescale build-up – ensuring perfect performance over a lifetime. It also guarantees that your water is free of any metallic taste.