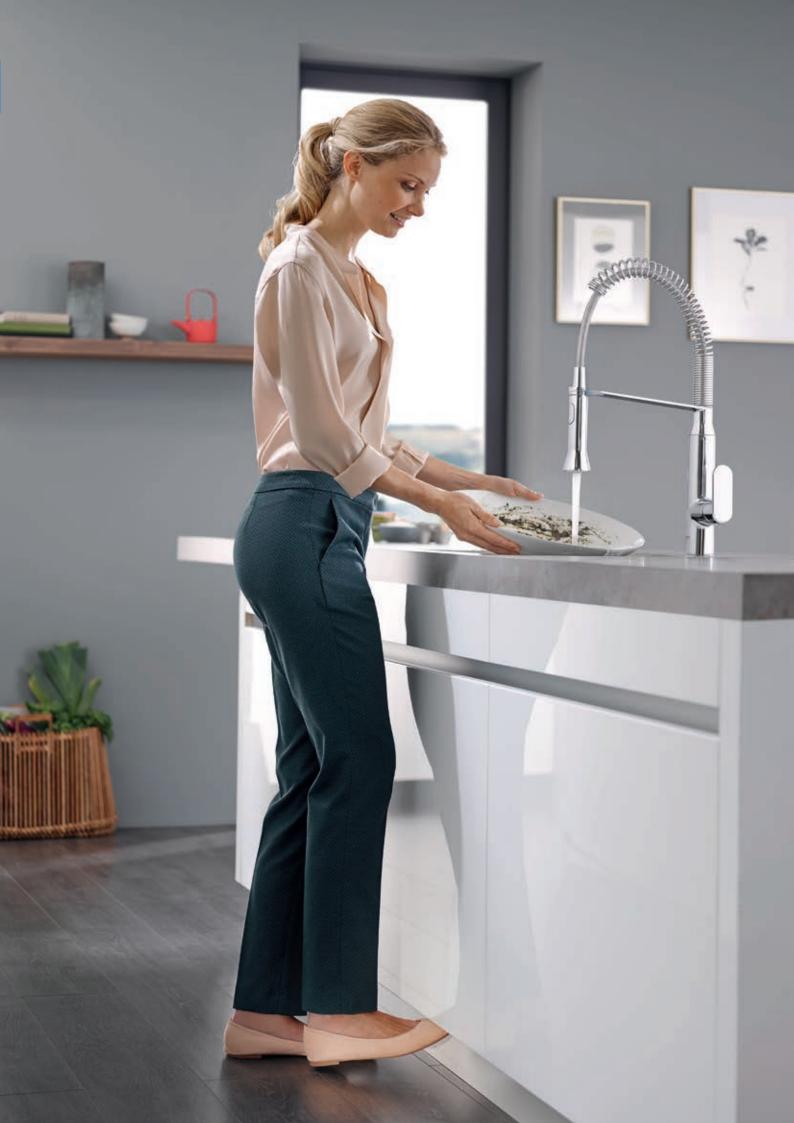

## GROHE FOOTCONTROL

For kitchens where time is of the essence and convenience is a must, why not go hands-free? GROHE's new FootControl faucets can be turned On and Off with a gentle tap of your foot on the base unit, leaving your hands free and your faucet spotless at all times. Three of our most popular faucets come with this innovative FootControl technology, or you can retro-fit the feature to any GROHE pull-out kitchen faucet. To say goodbye to germs, mess and hassle, simply tap your feet!

## GROHE **EASYTOUCH**

Kitchens are hands-on places, where multi-tasking is a must. Why not make life easier for yourself with a GROHE touch-activated faucet? We've developed a choice of two innovative solutions that let you control the flow of water without using your hands, making your kitchen more hygienic, convenient and instinctive to use. GROHE faucets can be activated with a simple touch of the wrist or elbow. Leave your hands free and keep your faucet sparkling clean. Change the way you control your kitchen with just a single touch.

The kitchen is the heart of your life at home – and let's face it, sometimes life gets messy. With GROHE's innovative EasyTouch faucets sticky fingers won't slow you down and cross-contamination is a thing of the past. Hidden GROHE technology lets you start and stop the flow of water with a single tap of your arm, wrist or the back of your hand, anywhere on the spout. No more greasy fingerprints or struggling to turn a lever with your elbow.