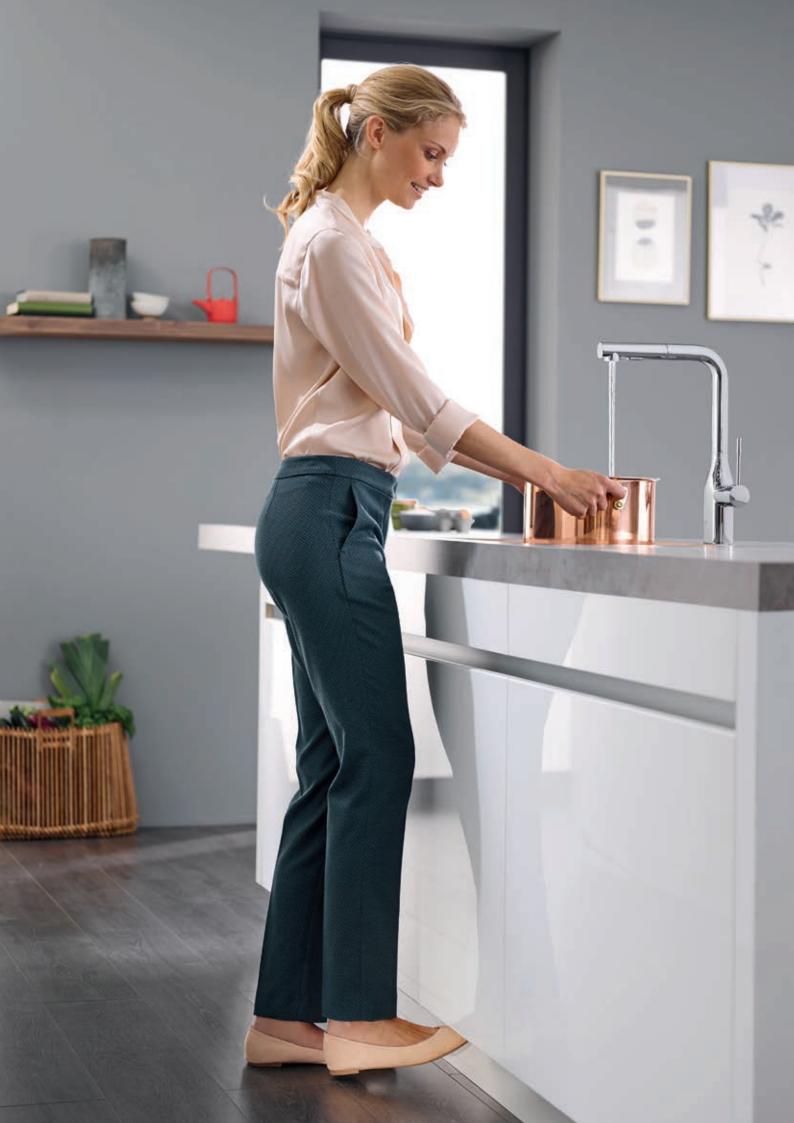

## GROHE FOOTCONTROL

For kitchens where time is of the essence and convenience is a must, why not go hands-free? GROHE's new FootControl faucets can be turned On and Off with a gentle tap of your foot on the base unit, leaving your hands free and your faucet spotless at all times. Three of our most popular faucets come with this innovative FootControl technology, or you can retro-fit the feature to any GROHE pull-out kitchen faucet. To say goodbye to germs, mess and hassle, simply tap your feet!

## GROHE **EASYTOUCH**

Kitchens are hands-on places, where multi-tasking is a must. Why not make life easier for yourself with a GROHE touch-activated faucet? We've developed a choice of two innovative solutions that let you control the flow of water without using your hands, making your kitchen more hygienic, convenient and instinctive to use. GROHE faucets can be activated with a simple touch of the wrist or elbow. Leave your hands free and keep your faucet sparkling clean. Change the way you control your kitchen with just a single touch.

The kitchen is the heart of your life at home – and let's face it, sometimes life gets messy. With GROHE's innovative EasyTouch faucets sticky fingers won't slow you down and cross-contamination is a thing of the past. Hidden GROHE technology lets you start and stop the flow of water with a single tap of your arm, wrist or the back of your hand, anywhere on the spout. No more greasy fingerprints or struggling to turn a lever with your elbow.