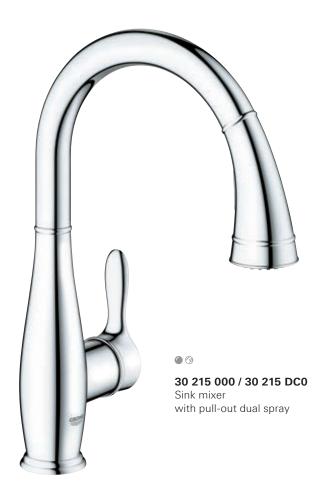

## GROHE **MINTA**

A stylish, minimal kitchen doesn't mean compromising on performance. The first thing you'll notice about GROHE's Minta faucet is its sleek, clean silhouette, perfect for a contemporary kitchen. But what you'll enjoy day after day is its fantastic flexibility. With a pull-out spray head with dual spray control it makes cleaning, rinsing and prepping easy, letting you get the most out of your kitchen.

### 32 322 000 / 32 322 DC0 Sink mixer U-spout

with pull-out mousseur spray

Q