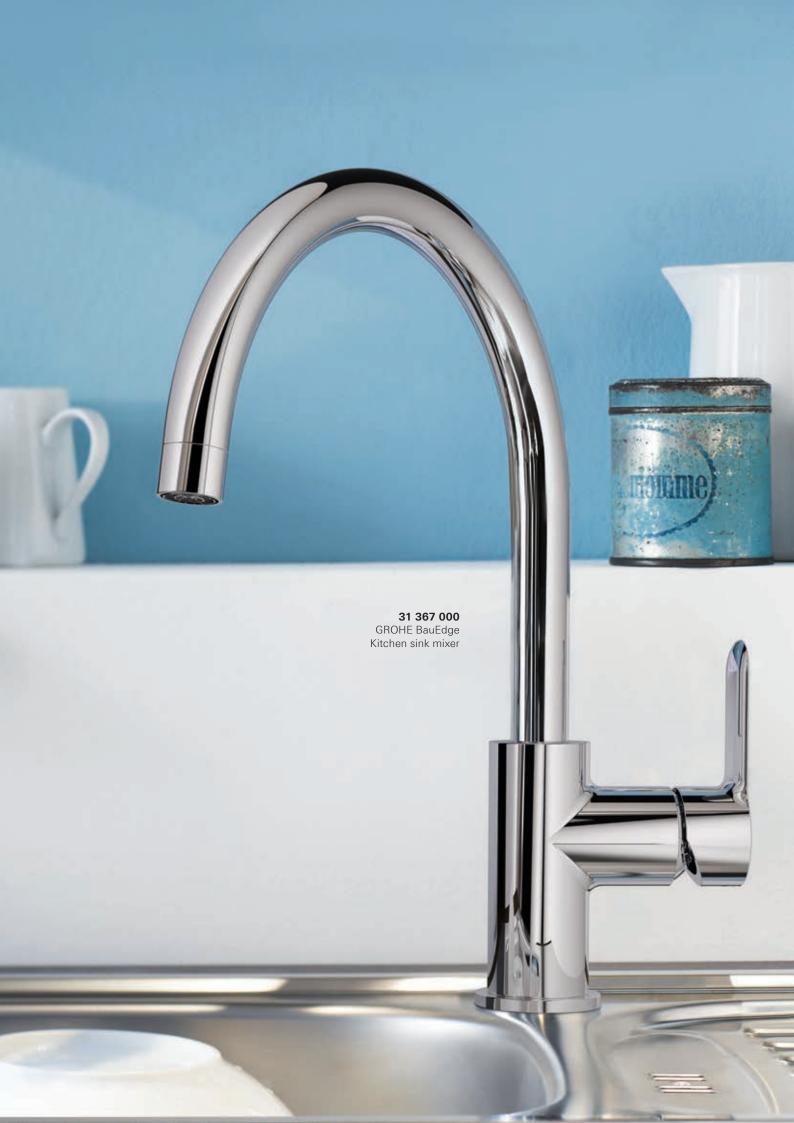

## GROHE **BAULOOP & BAUEDGE**

Stunning simplicity defines the GROHE Bau. The cylindrical spout creates a lightness of design ideal for architectural schemes without compromising performance. The unique loop-shaped lever of BauLoop and the lozenge-shaped lever of BauEdge simplify handling and are extremely easy to operate.