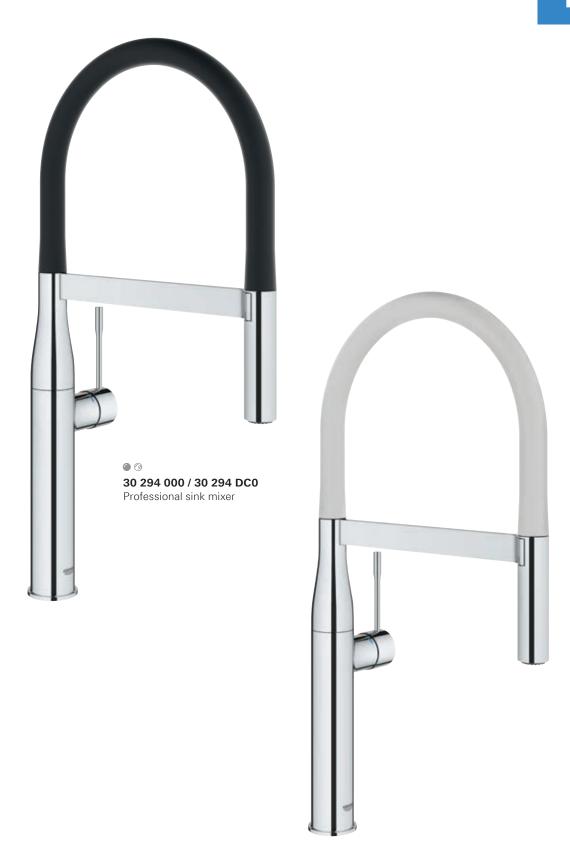

### **32 950 000 / 32 950 DC0** Professional sink mixer

Colour options:

© 000 | StarLight Chrome | © DC0 | SuperSteel