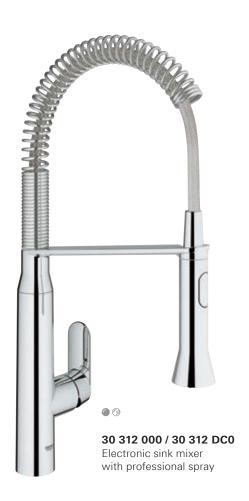

#### PROFESSIONAL-SPRAY

Features a 360° spring arm and easy switching between the spray and mousseur.

## POWERFUL SPRAY **FUNCTIONS**

Get some power behind your daily tasks with GROHE's range of professional and pull-out sprays. Enjoy an increased operating radius for maximum convenience, and on many models you can also switch between two spray functions for even greater flexibility. The GROHE EasyDock function with glideflex hose ensures the spray docks smoothly back into position, and on some professional spray models GROHE EasyDock M uses a magnet to guide the spray head back into place effortlessly, every time. When your work is done enjoy the easy-clean advantage of GROHE's SpeedClean feature - available on all pull-out sprays with two spray functions - that lets you clean limescale from the head with a simple sweep of your finger.