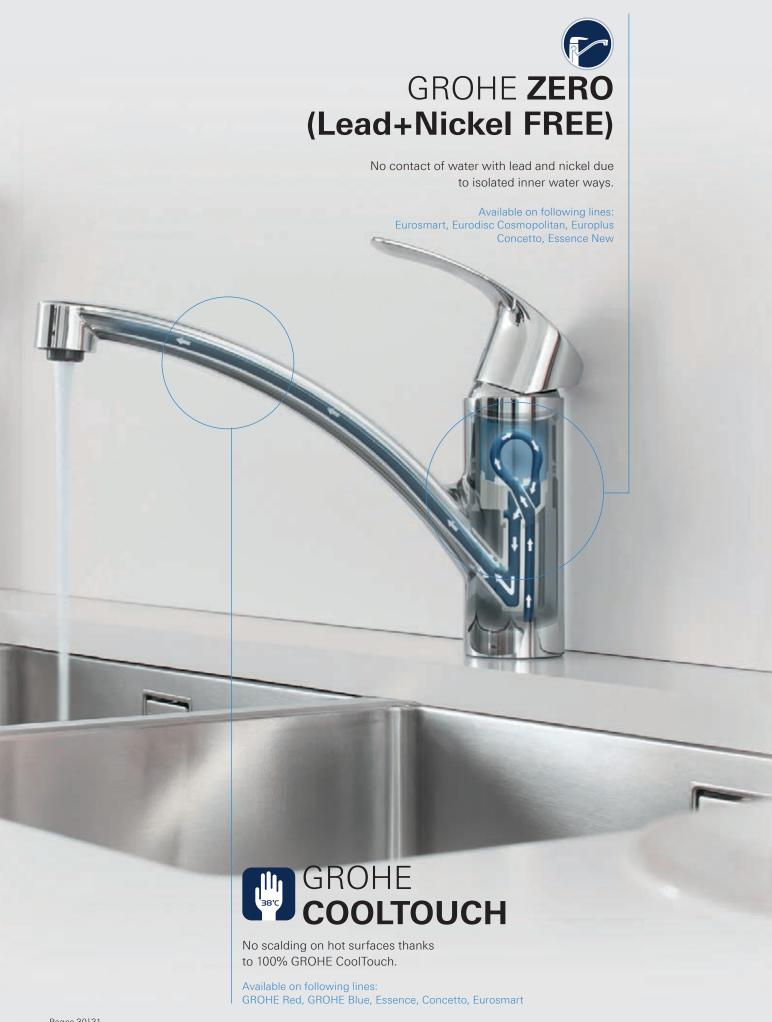

#### ZERO (Lead+Nickel Free)

No contact of water with lead and nickel due to isolated inner water ways.