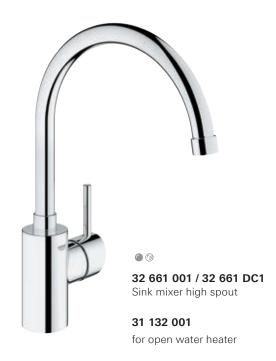

#### 31 128 001 / 31 128 DC1

Sink mixer medium spout

#### 31 213 001

for open water heater