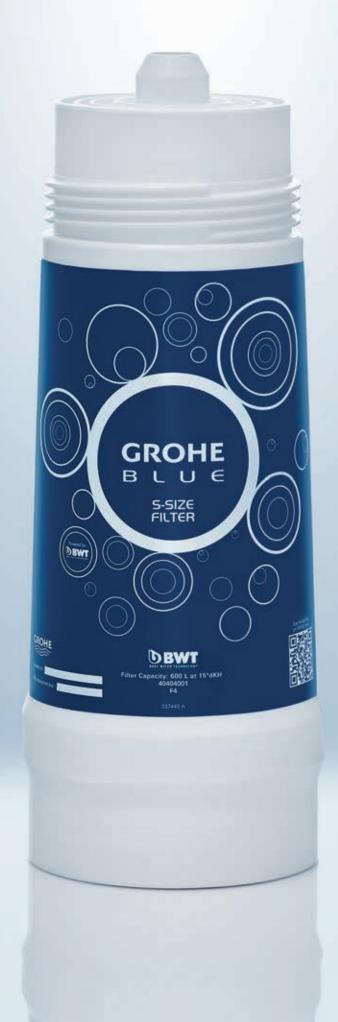

If you live in a soft-water area, the

It improves the taste but leaves

the carbonate levels in the water

**BYPASS WATER FLOW** 

untouched.

For our GROHE Blue system we have worked with BWT, Europe's leading filtered water professionals, to ensure that our system produces an unparalleled, refreshing drinking experience. Our standard high performance S-Size filter comes with every GROHE Blue Home starter set. It uses a five-step filtration process to remove even the smallest particles from tap water, while leaving behind all the important minerals that benefit your health.

## 40 404 001

GROHE Blue S-Size Filter Capacity 600l at 15° KH