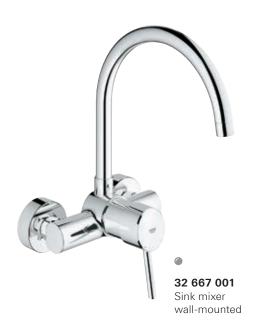

# GROHE **PARKFIELD**

Simple, streamlined and modern – GROHE's Europlus has a universal appeal. A sculpted body flows seamlessly into a smooth lever handle, tilted at a 7 degree angle for easy handling and optimal ergonomics. Choose from a low or medium-height spout model, and add a pull-out dual spray for even greater flexibility.

# GROHE **EUROPLUS**

Simple, streamlined and modern – GROHE's Europlus has a universal appeal. A sculpted body flows seamlessly into a smooth lever handle, tilted at a 7 degree angle for easy handling and optimal ergonomics. Choose from a low or medium-height spout model, and add a pull-out dual spray for even greater flexibility.