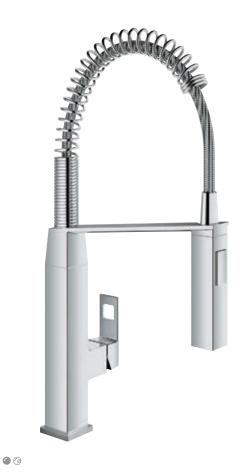

## GROHE **K7**

Sleek and striking, the K7 range offers a professional-style kitchen faucet in two spout heights, featuring a 360° turnable spring arm for maximum flexibility and a solid metal spray which allows for easy switching between mousseur and spray function. The K7 range also offers a swivel spout and variants with extractable dual spray and side sprays which guarantee the highest performance levels as well as stunning design. The K7 collection offers the ultimate flexibility for kitchens where performance really matters.

### **32 950 000 / 32 950 DC0** Professional sink mixer

Colour options:

© 000 | StarLight Chrome | © DC0 | SuperSteel