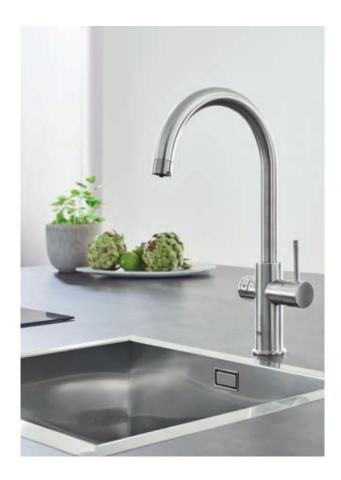

# GROHE **BLUE**

Enjoy the benefits of fresh filtered water wherever you are. In the comprehensive GROHE Blue range you'll find models designed for every situation - get filtered, still or sparkling water on tap in your own kitchen or select a model ideal for office and professional use. Just need filtered water in your kitchen? Then our entry-level tap is the perfect choice. All versions of GROHE Blue come with the same sleek modern design values, intuitive operation and convenience built in.

### **CHILLED AND SPARKLING**

Do you like your chilled drinking water still or sparkling? Somewhere in between? With GROHE Blue the choice is all yours. First the water is filtered to remove impurities. Then it is chilled to create that mountain-fresh taste. And when you turn on the tap a simple twist of the handle lets you choose whether still, medium sparkling or sparkling water flows into your glass.

Fresh water tailored to your exact taste, flowing straight from the faucet – it's as easy as 1, 2, 3. While the right-hand lever on a GROHE Blue faucet mixes hot and cold water as normal, a handle on the left serves the chilled and filtered water and controls how sparkling your drinking water is, from perfectly still to bursting with bubbles.