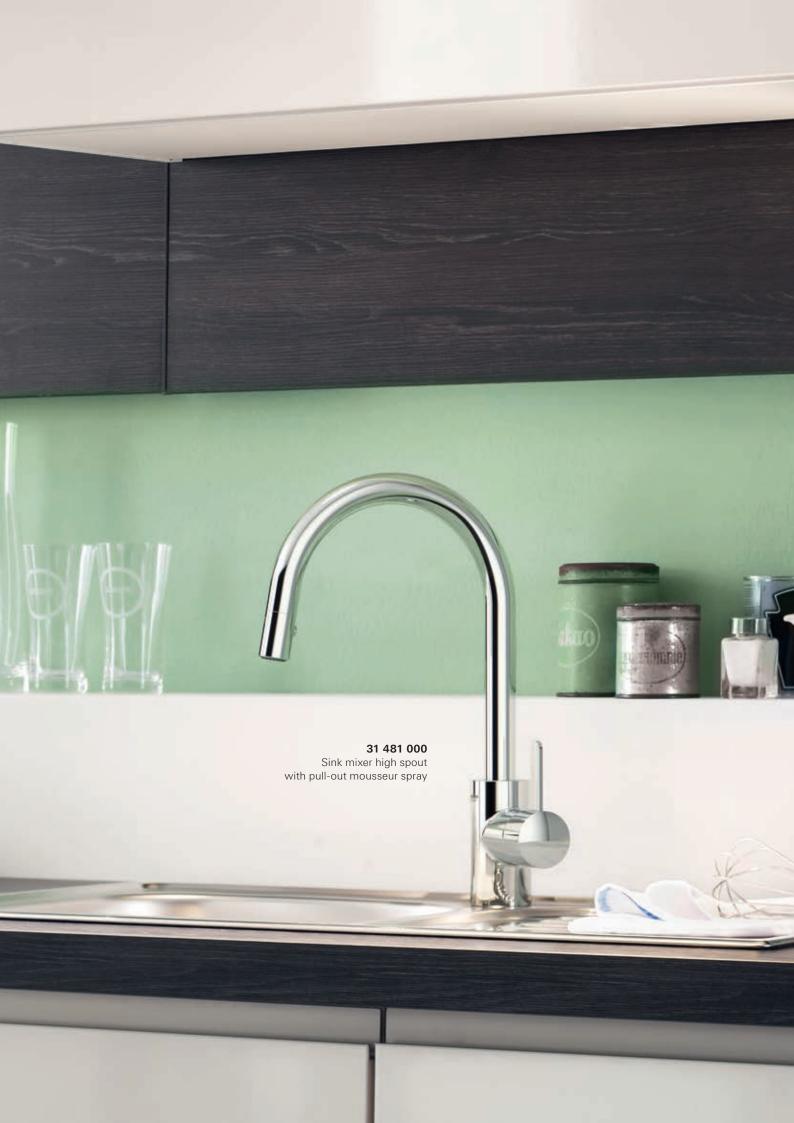

### PULL-OUT MOUSSEUR SPRAY

Increases operating radius of the faucet and offers different sprays.

#### **PULL-OUT MOUSSEUR**

Increases the operating radius of your faucet.