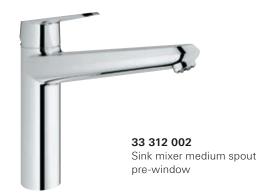

#### **PREWINDOW**

To open the window, just lift up the faucet and lay it flat on the surface.

## **PREWINDOW**

Having your sink area in front of a window provides you with a view to soothe and inspire you while preparing food or washing dishes. With the GROHE PreWindow solution you can open and clean your window easily. Just lift up the tap and lay it flat on the surface - job done.

Available on following lines: Eurodisc Cosmopolitan, Concetto, Eurostyle Cosmopolitan, Eurosmart Cosmopolitan