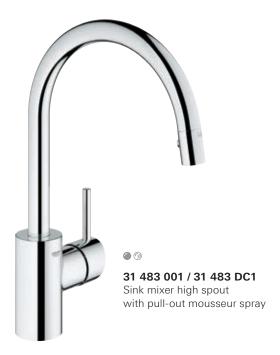

### **GROHE CONCETTO**

Making distinctive design accessible for all, Concetto is ideal for kitchens where style and practicality have to go hand-in-hand. Design-lovers will adore the distinctive silhouette based on a series of cylinders, while the hard-working cook will appreciate the finger-tip control and great performance.

#### **VISIT US ONLINE**

KITCHEN >

Q CONCETTO

#### Colour options:

● 000 | StarLight Chrome | ◎ DC0 | SuperSteel