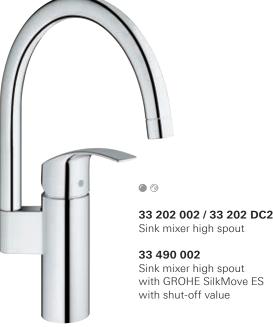

## GROHE **MINTA**

A stylish, minimal kitchen doesn't mean compromising on performance. The first thing you'll notice about GROHE's Minta faucet is its sleek, clean silhouette, perfect for a contemporary kitchen. But what you'll enjoy day after day is its fantastic flexibility. With a pull-out spray head with dual spray control it makes cleaning, rinsing and prepping easy, letting you get the most out of your kitchen.

### 32 322 000 / 32 322 DC0 Sink mixer U-spout

with pull-out mousseur spray

Q