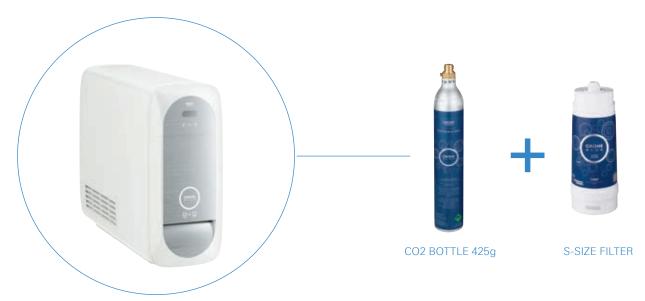

If you live in a soft-water area, the

It improves the taste but leaves

the carbonate levels in the water

**BYPASS WATER FLOW** 

untouched.

For our GROHE Blue system we have worked with BWT, Europe's leading filtered water professionals, to ensure that our system produces an unparalleled, refreshing drinking experience. Our standard high performance S-Size filter comes with every GROHE Blue Home starter set. It uses a five-step filtration process to remove even the smallest particles from tap water, while leaving behind all the important minerals that benefit your health.

## **EACH GROHE BLUE HOME CONTAINS:**

CARBONATOR GROHE BLUE HOME

31 455 000 / 31 455 DC0 GROHE Blue Home C-spout Starter kit

31 456 000 / 31 456 DC0 GROHE Blue Home U-spout Starter kit

31 498 000 / 31 498 DC0 GROHE Blue Home Mono Starter kit

## 40 422 000

GROHE Blue CO2 Starter Kit bottle 425g 4 pieces

Avialiable as: 40 687 000 GROHE Blue CO2 Refill Kit bottle 425g 4 pieces