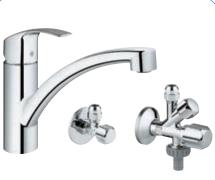

#### 32 659 001 / 32 659 DC1

Sink mixer low spout

32 666 001 with shut-off valve

31 212 001 for open water heater