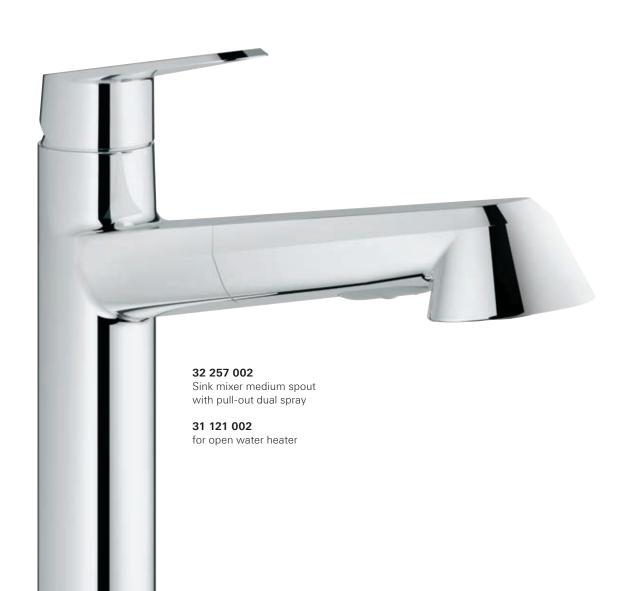

## GROHE EURODISC COSMOPOLITAN

Proving that intensely practical design can work in balance with attractive, modern styling, Eurodisc Cosmopolitan has been created to be the perfect solution for any kitchen setting. You'll love the variety on offer, making for easy installation and even easier use, while a tapering spout and slightly angled lever add to the sleek effect.

#### **VISIT US ONLINE**

KITCHEN >

EURODISC COSMOPOLITAN

Q