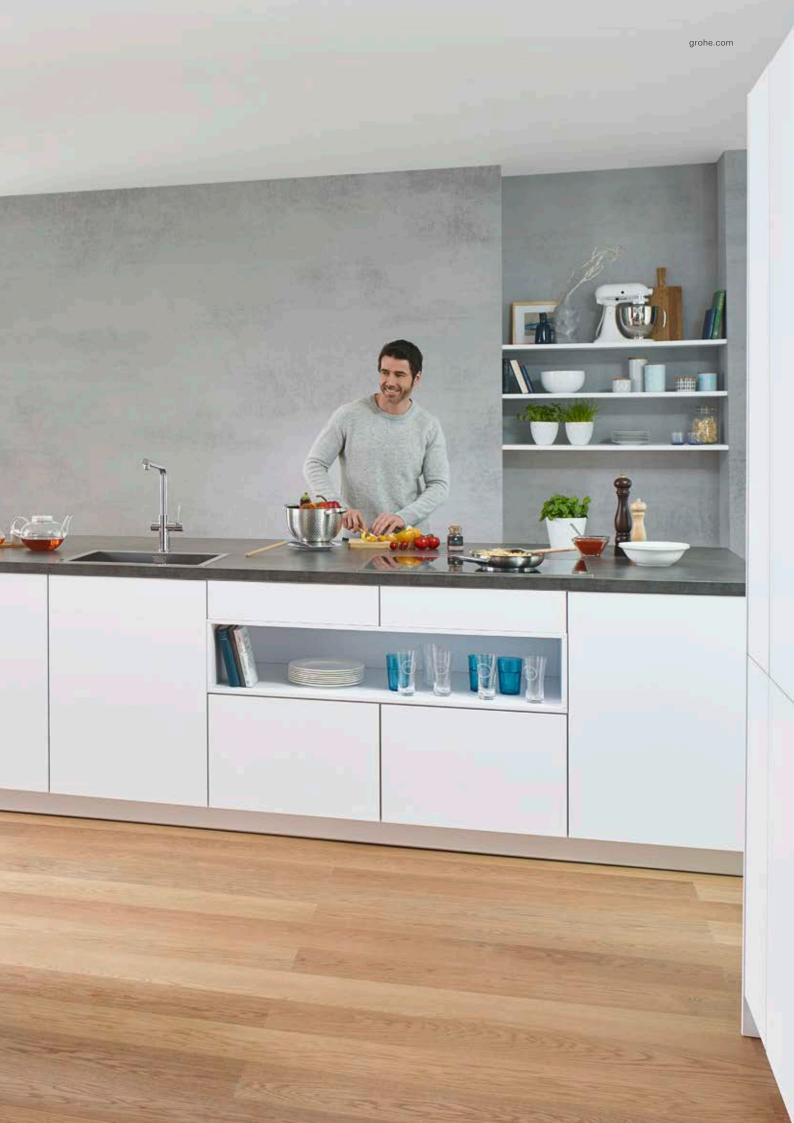

# GROHE **RED**

## THE NEW HOT SPOT IN YOUR KITCHEN

Never wait for the kettle to boil again. With the innovative GROHE Red system you can fill anything, from a mug to a large pot, with kettle-hot water in an instant – and all direct from your kitchen faucet. With GROHE Red you still have your standard kitchen mixer, but separate push buttons provide kettle-hot water on tap.

## TECHNOLOGY YOU CAN TRUST

Cooking, cleaning, sterilising... not to mention those refreshing cups of tea and coffee. There are so many things we use kettle-hot water for every day of our lives, why wouldn't we want it to be as quick, easy and economic as possible. The GROHE Red system lets you enjoy the convenience of kettle-hot water instantly, without the clutter of a kettle and with many additional benefits too. Enjoy a cleaner taste that is more economical than a kettle and wastes less energy too, all on tap, any time. GROHE Red lets you streamline your kitchen, with three great designs to choose from and the convenience of having all your kitchen water demands met in one sleek faucet.