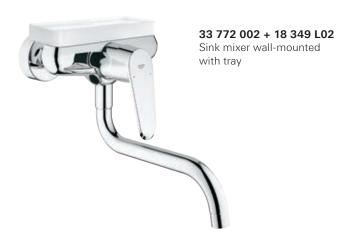

#### 32 659 001 / 32 659 DC1

Sink mixer low spout

32 666 001 with shut-off valve

31 212 001 for open water heater