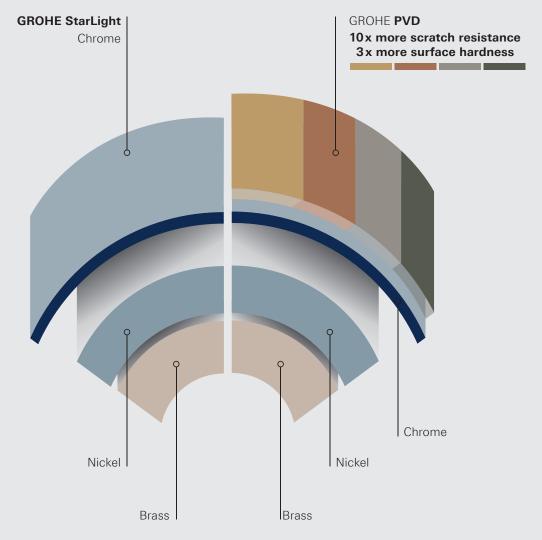

#### GROHE STARLIGHT

Made-to-last surfaces ranging from precious matt to shiny like a diamond.

# **GROHE PVD**UNRIVALED HARD AND SCRATCH RESISTANT.

### MADE-TO-LAST SURFACES RANGING FROM PRECIOUS MATT TO SHINY LIKE A DIAMOND.

GROHE faucets are made to look as beautiful decades on as they did the day you first fell in love with them. The special recipe to success lies in our long-lasting surface quality. GROHE uses state-of-the-art technology to deliver exceptional quality finishes. The physical vapour deposition (PVD) process ensures that the surface composition is three-times harder, delivering glistening gold or sophisticated stainless-steel finishes. As well as being harder, the surface is also ten times more scratch resistant, so it can be cherished for a lifetime.