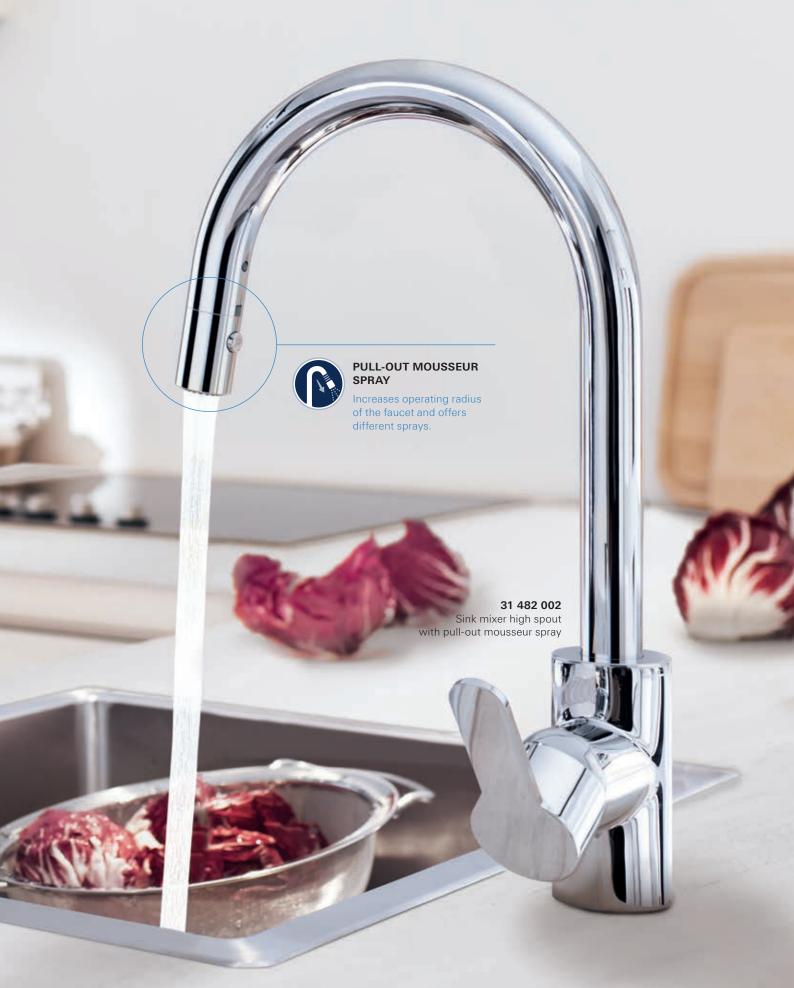

### PULL-OUT MOUSSEUR SPRAY

Increases operating radius of the faucet and offers different sprays.