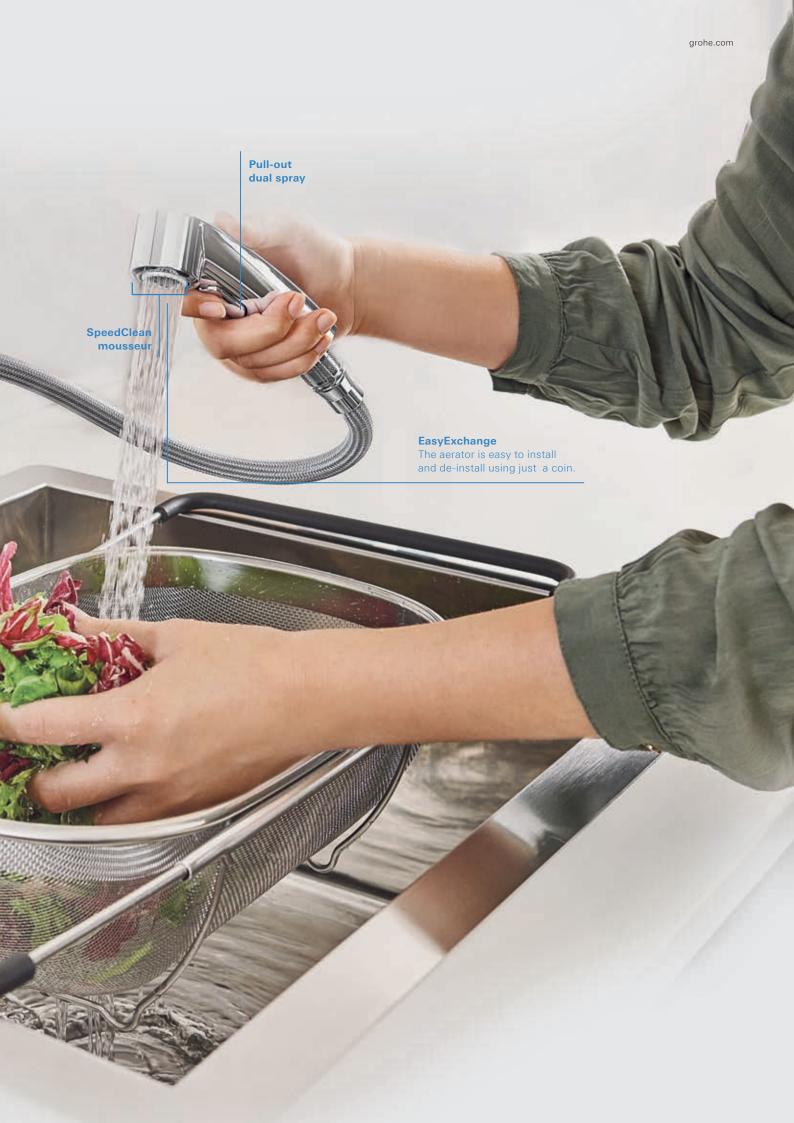

#### **EASYEXCHANGE**

The aerator is easy to install and de-install using just a coin.

#### **SPEEDCLEAN**

Remove limescale with a single wipe.

#### PULL-OUT DUAL SPRAY

Increases operating radius of the faucet and offers easy switching between mousseur and the spray.

## POWERFUL SPRAY **FUNCTIONS**

Get some power behind your daily tasks with GROHE's range of professional and pull-out sprays. Enjoy an increased operating radius for maximum convenience, and on many models you can also switch between two spray functions for even greater flexibility. The GROHE EasyDock function with glideflex hose ensures the spray docks smoothly back into position, and on some professional spray models GROHE EasyDock M uses a magnet to guide the spray head back into place effortlessly, every time. When your work is done enjoy the easy-clean advantage of GROHE's SpeedClean feature - available on all pull-out sprays with two spray functions - that lets you clean limescale from the head with a simple sweep of your finger.