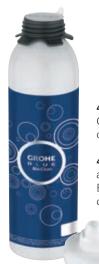

# GROHE BLUE ACCESSORIES

Make the most of having delicious chilled, filtered water on tap with our range of GROHE Blue Accessories. From replacement filters for all GROHE Blue faucets, to CO2 cartridges for GROHE Blue chilled and sparkling, plus our own range of branded GROHE water glasses and carafe, you'll find all you need to enjoy your seamless supply of cool, fresh drinking water in your home.

## **40 434 001**GROHE Blue cleaning cartridge

## 40 694 000

adapter for GROHE Blue BWT filter head only to be used in combination with 40 434 001