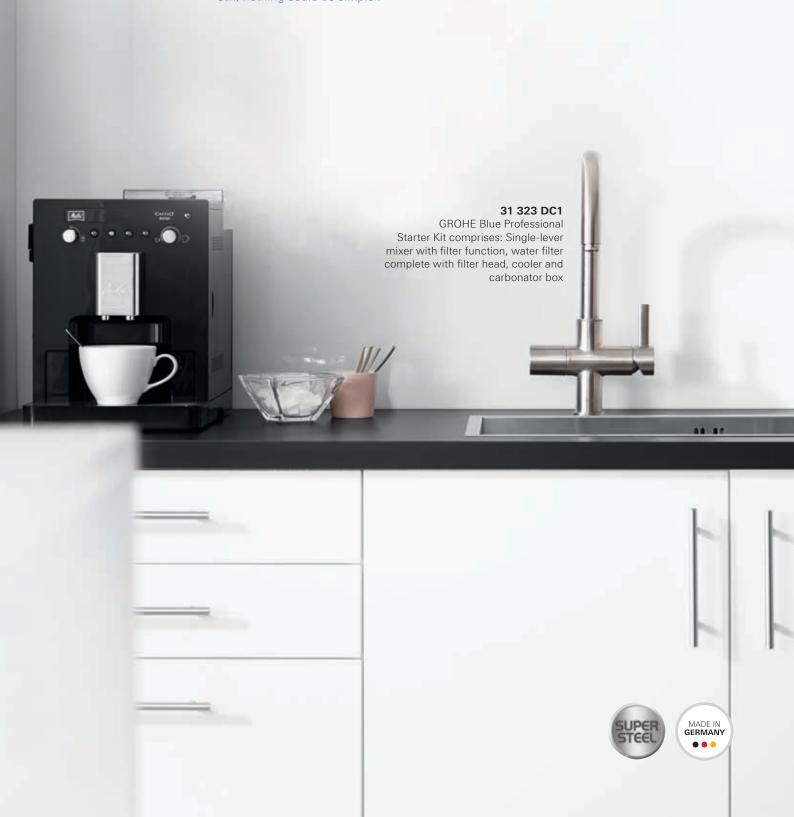

## **VISIT US ONLINE**

KITCHEN >

BLUE PROFESSIONAL

Q

**31 324 001 / 31 324 DC1**GROHE Blue Professional

Starter Kit comprises: Single-lever mixer with filter function, water filter complete with filter head, cooler and carbonator box