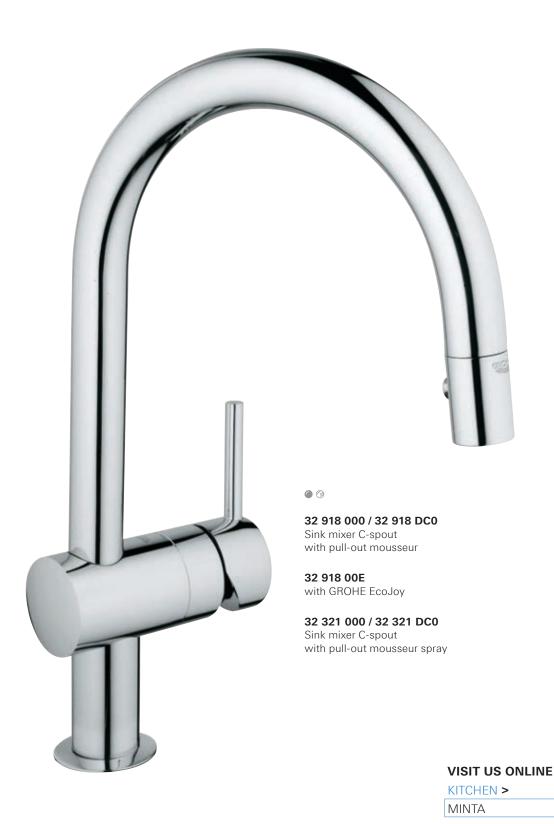

## GROHE **MINTA**

A stylish, minimal kitchen doesn't mean compromising on performance. The first thing you'll notice about GROHE's Minta faucet is its sleek, clean silhouette, perfect for a contemporary kitchen. But what you'll enjoy day after day is its fantastic flexibility. With a pull-out spray head with dual spray control it makes cleaning, rinsing and prepping easy, letting you get the most out of your kitchen.

### 32 322 000 / 32 322 DC0 Sink mixer U-spout

with pull-out mousseur spray

Q