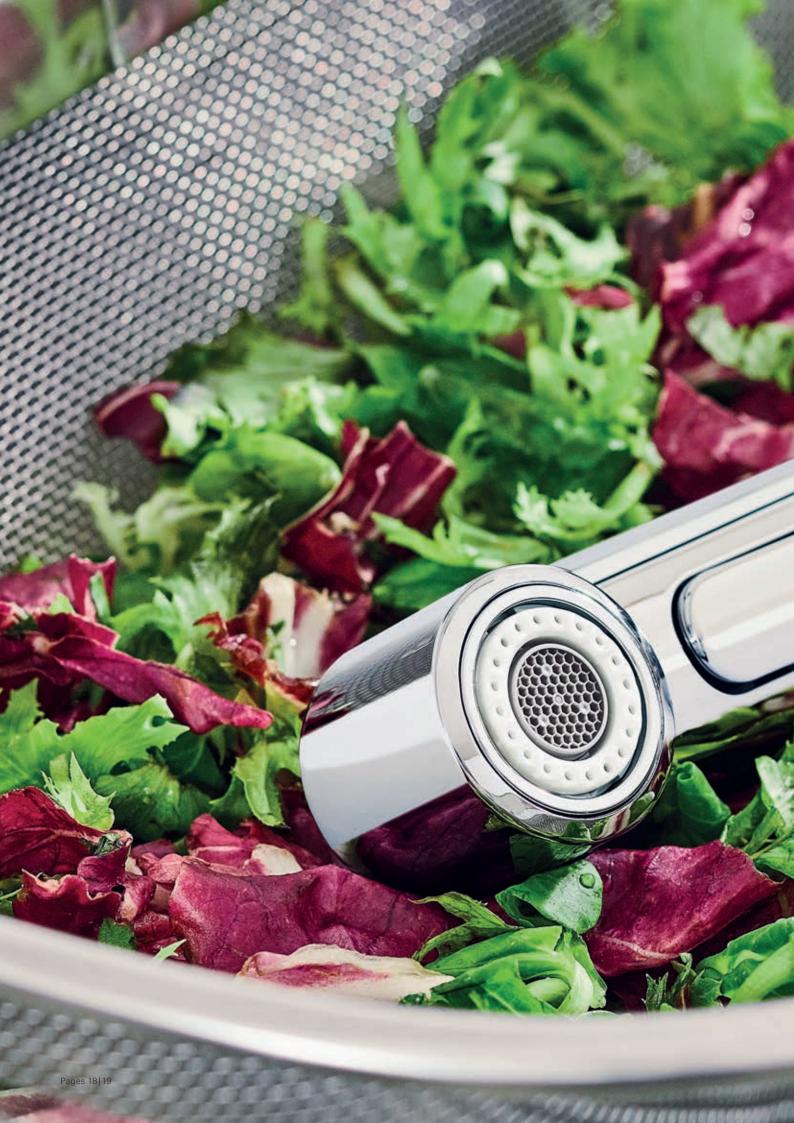

## POWERFUL SPRAY **FUNCTIONS**

Get some power behind your daily tasks with GROHE's range of professional and pull-out sprays. Enjoy an increased operating radius for maximum convenience, and on many models you can also switch between two spray functions for even greater flexibility. The GROHE EasyDock function with glideflex hose ensures the spray docks smoothly back into position, and on some professional spray models GROHE EasyDock M uses a magnet to guide the spray head back into place effortlessly, every time. When your work is done enjoy the easy-clean advantage of GROHE's SpeedClean feature - available on all pull-out sprays with two spray functions - that lets you clean limescale from the head with a simple sweep of your finger.