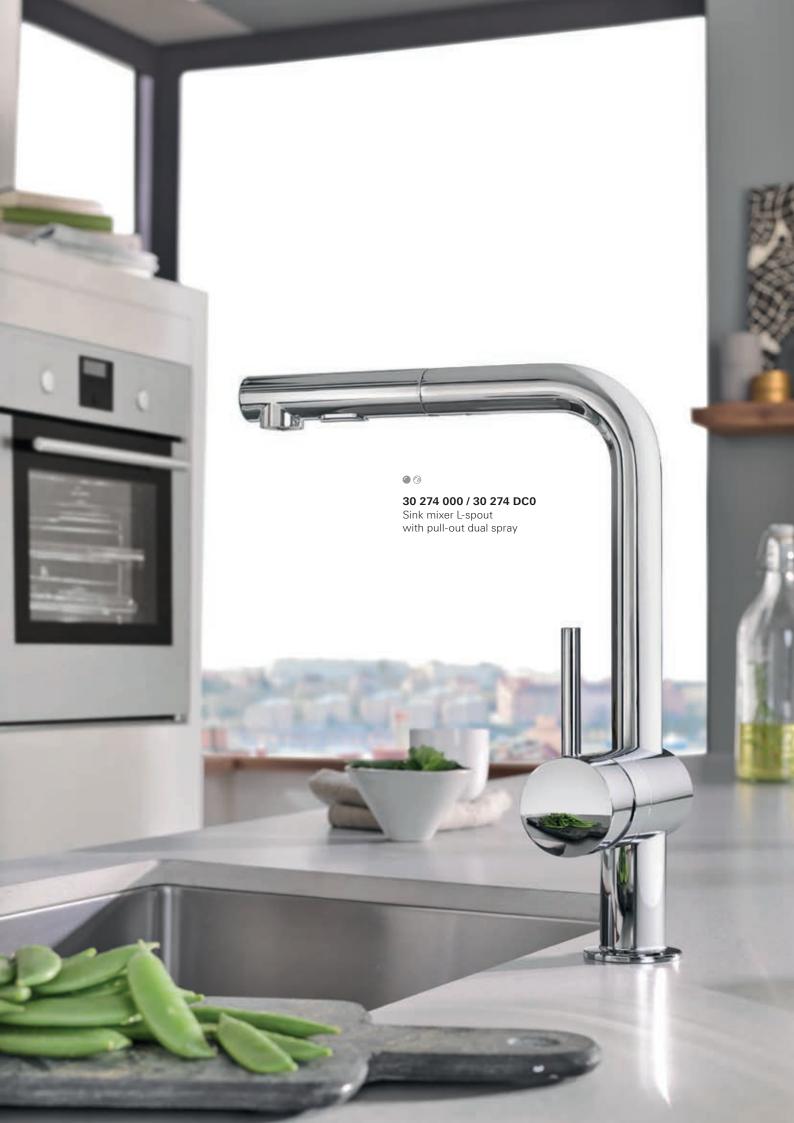

## GROHE **MINTA**

A stylish, minimal kitchen doesn't mean compromising on performance. The first thing you'll notice about GROHE's Minta faucet is its sleek, clean silhouette, perfect for a contemporary kitchen. But what you'll enjoy day after day is its fantastic flexibility. With a pull-out spray head with dual spray control it makes cleaning, rinsing and prepping easy, letting you get the most out of your kitchen.

### 32 322 000 / 32 322 DC0 Sink mixer U-spout

with pull-out mousseur spray

Q