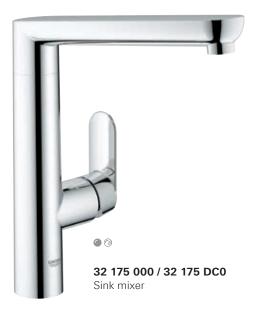

## GROHE **MINTA**

A stylish, minimal kitchen doesn't mean compromising on performance. The first thing you'll notice about GROHE's Minta faucet is its sleek, clean silhouette, perfect for a contemporary kitchen. But what you'll enjoy day after day is its fantastic flexibility. With a pull-out spray head with dual spray control it makes cleaning, rinsing and prepping easy, letting you get the most out of your kitchen.