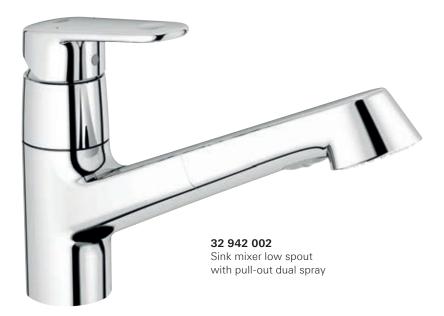

Get the most out of your busy kitchen with GROHE's Performance Lines. Created to offer a huge range of practical features to make any kitchen easier, safer and more enjoyable to use, you'll bound to find the perfect solution. With a variety of modern designs, plus versatile height and installation options, GROHE Performance Lines offer great value and functionality that will enhance your life every day.

# GROHE **EUROPLUS**

Simple, streamlined and modern – GROHE's Europlus has a universal appeal. A sculpted body flows seamlessly into a smooth lever handle, tilted at a 7 degree angle for easy handling and optimal ergonomics. Choose from a low or medium-height spout model, and add a pull-out dual spray for even greater flexibility.

## **VISIT US ONLINE**

KITCHEN >

EUROPLUS

Q































## GROHE EURODISC COSMOPOLITAN

Proving that intensely practical design can work in balance with attractive, modern styling, Eurodisc Cosmopolitan has been created to be the perfect solution for any kitchen setting. You'll love the variety on offer, making for easy installation and even easier use, while a tapering spout and slightly angled lever add to the sleek effect.

#### **VISIT US ONLINE**

KITCHEN >

EURODISC COSMOPOLITAN

Q









































### GROHE **EURODISC**

Smart design paired with practical features – the Eurodisc delivers on all fronts. A swivel spout makes daily tasks easier, and the fin-shaped lever can be operated using just two fingers, giving you great control with minimal effort. Add an optional pull-out dual spray and y