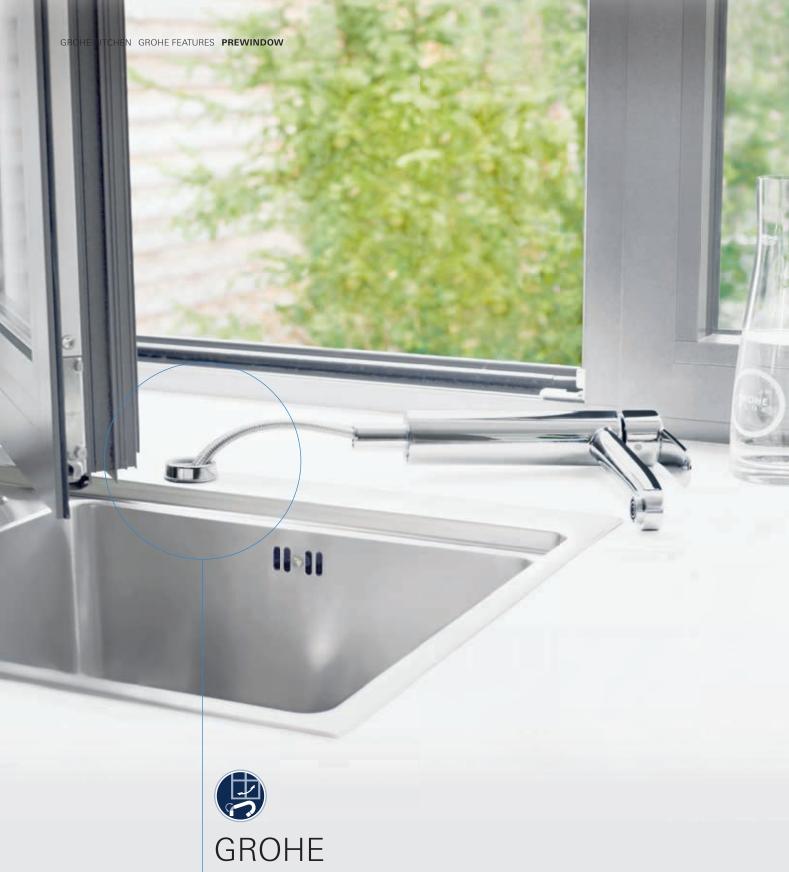

#### **PREWINDOW**

To open the window, just lift up the faucet and lay it flat on the surface.

## **PREWINDOW**

Having your sink area in front of a window provides you with a view to soothe and inspire you while preparing food or washing dishes. With the GROHE PreWindow solution you can open and clean your window easily. Just lift up the tap and lay it flat on the surface - job done.