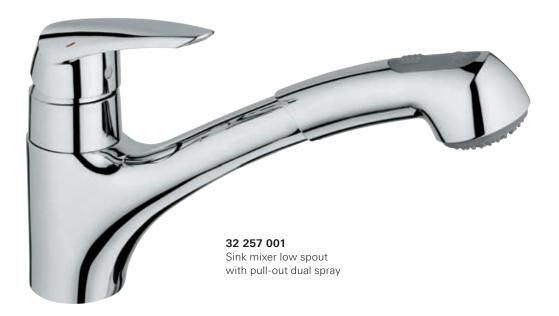

## GROHE **MINTA**

A stylish, minimal kitchen doesn't mean compromising on performance. The first thing you'll notice about GROHE's Minta faucet is its sleek, clean silhouette, perfect for a contemporary kitchen. But what you'll enjoy day after day is its fantastic flexibility. With a pull-out spray head with dual spray control it makes cleaning, rinsing and prepping easy, letting you get the most out of your kitchen.