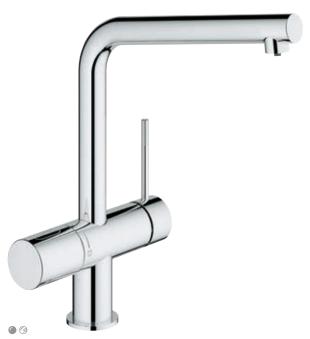

### 33 249 001 / 33 249 DC1

GROHE Blue Pure Starter Kit comprises: Single-lever mixer with filter function, and water filter complete with filter head