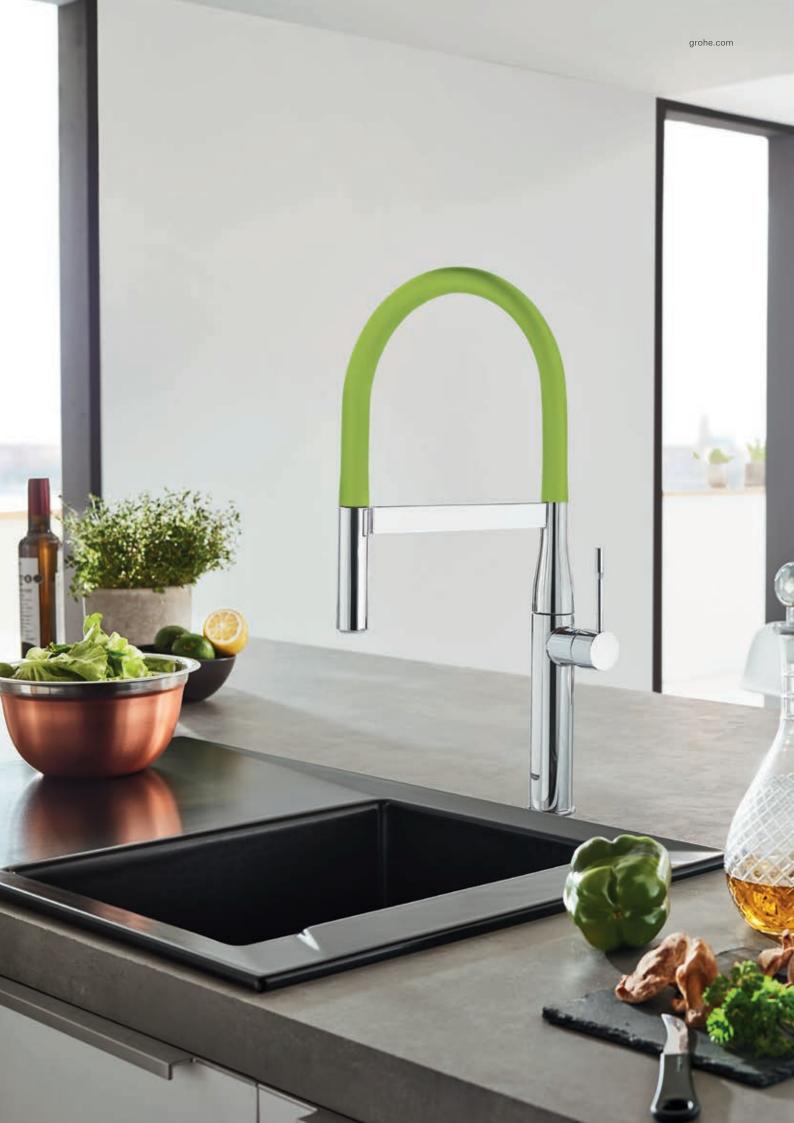

## POWERFUL SPRAY **FUNCTIONS**

Get some power behind your daily tasks with GROHE's range of professional and pull-out sprays. Enjoy an increased operating radius for maximum convenience, and on many models you can also switch between two spray functions for even greater flexibility. The GROHE EasyDock function with glideflex hose ensures the spray docks smoothly back into position, and on some professional spray models GROHE EasyDock M uses a magnet to guide the spray head back into place effortlessly, every time. When your work is done enjoy the easy-clean advantage of GROHE's SpeedClean feature - available on all pull-out sprays with two spray functions - that lets you clean limescale from the head with a simple sweep of your finger.