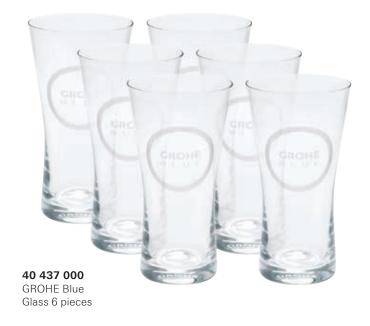

# GROHE BLUE ACCESSORIES

Make the most of having delicious chilled, filtered water on tap with our range of GROHE Blue Accessories. From replacement filters for all GROHE Blue faucets, to CO2 cartridges for GROHE Blue chilled and sparkling, plus our own range of branded GROHE water glasses and carafe, you'll find all you need to enjoy your seamless supply of cool, fresh drinking water in your home.

## **VISIT US ONLINE**

KITCHEN >

BLUE ACCESSORIES

Q

40 405 000 GROHE Blue Glass carafe

40 848 000 / 40 848 SD0
GROHE Blue drinking bottle tritan (BPA free)
GROHE Blue drinking bottle stainless steel 500ml