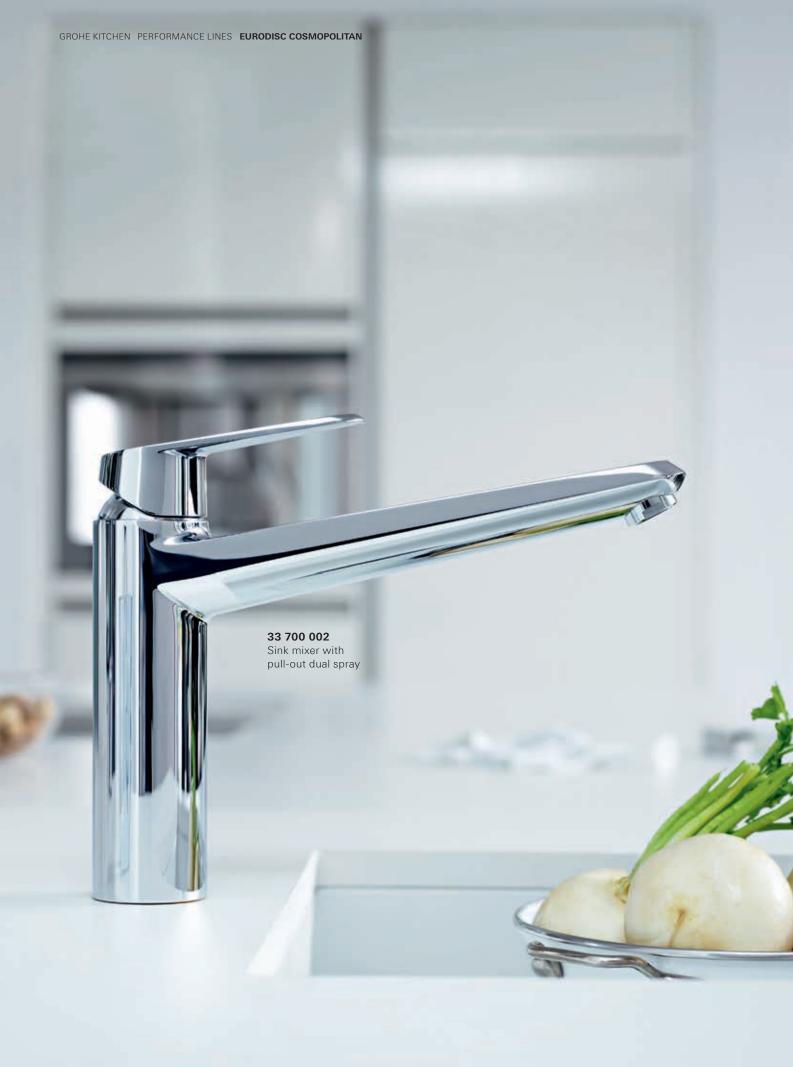

## GROHE EURODISC COSMOPOLITAN

Proving that intensely practical design can work in balance with attractive, modern styling, Eurodisc Cosmopolitan has been created to be the perfect solution for any kitchen setting. You'll love the variety on offer, making for easy installation and even easier use, while a tapering spout and slightly angled lever add to the sleek effect.

#### **VISIT US ONLINE**

KITCHEN >

EURODISC COSMOPOLITAN

Q