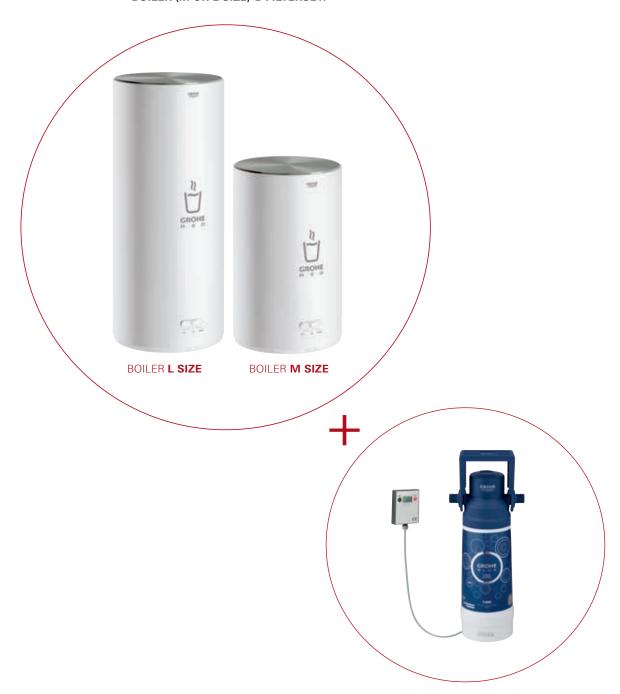

### **GROHE RED TITANIUM BOILER**

All boilers in our GROHE Red collection are made from titanium. Unlike stainless steel and copper, two metals traditionally used for boilers, titanium is highly resistant to corrosion and limescale build-up – ensuring perfect performance over a lifetime. It also guarantees that your water is free of any metallic taste.

### **EACH GROHE RED CONTAINS** BOILER (M OR L SIZE) & FILTERSET.

Colour options:

© 000 | StarLight Chrome | © DC0 | SuperSteel

| GROHE BRAND                         | 4   |
|-------------------------------------|-----|
| KITCHEN FEATURES                    | 11  |
| GROHE WATER SYSTEMS                 | 33  |
| GROHE PREMIUM LIFESTYLE COLLECTIONS | 81  |
| GROHE K7                            | 82  |
| GROHE K7 FOOTCONTROL                | 90  |
| GROHE MINTA                         | 92  |
| GROHE MINTA TOUCH                   | 98  |
| GROHE ZEDRA                         | 102 |
| GROHE ZEDRA TOUCH                   | 108 |
| GROHE ESSENCE                       | 110 |
| GROHE ESSENCE FOOTCONTROL           | 118 |
| GROHE ESSENCE PROFESSIONAL          | 120 |
| GROHE EUROCUBE                      | 124 |
| GROHE K4                            | 128 |
| GROHE AMBI                          | 130 |
| GROHE PARKFIELD                     | 132 |
| GROHE PERFORMANCE LINES             | 137 |
| CDONE COAD DISDENICEDS              | 176 |