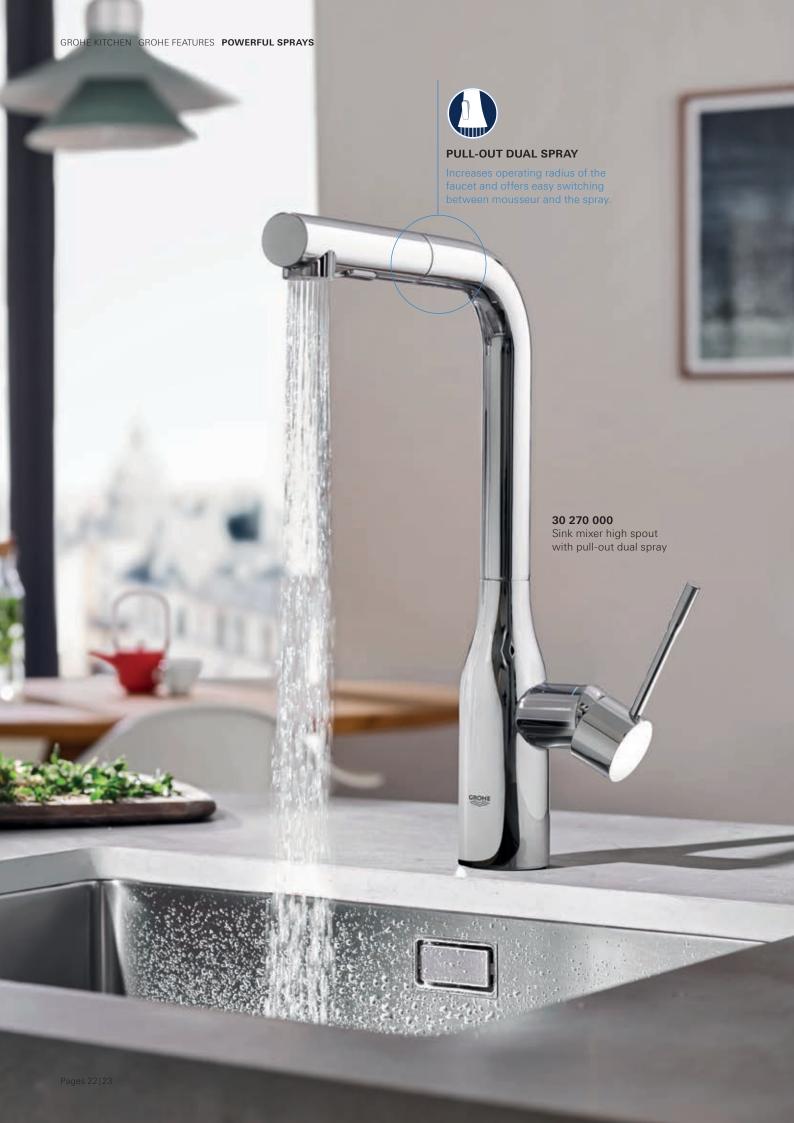

#### PULL-OUT DUAL SPRAY

Increases operating radius of the faucet and offers easy switching between mousseur and the spray.