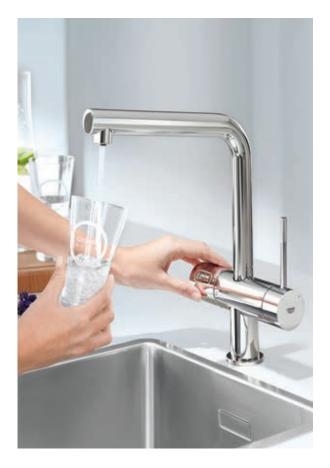

### **CHILLED AND SPARKLING**

Do you like your chilled drinking water still or sparkling? Somewhere in between? With GROHE Blue the choice is all yours. First the water is filtered to remove impurities. Then it is chilled to create that mountain-fresh taste. And when you turn on the tap a simple twist of the handle lets you choose whether still, medium sparkling or sparkling water flows into your glass.

Fresh water tailored to your exact taste, flowing straight from the faucet – it's as easy as 1, 2, 3. While the right-hand lever on a GROHE Blue faucet mixes hot and cold water as normal, a handle on the left serves the chilled and filtered water and controls how sparkling your drinking water is, from perfectly still to bursting with bubbles.

An LED indicator in the lever changes colour to let you see your chosen carbonation level at a glance – still, medium sparkling or sparkling – as well as telling you when the filter capacity has fallen below 10% and will soon need to be changed. The water temperature can also be set to your personal taste, individually regulated to between 6°C and 10°C.