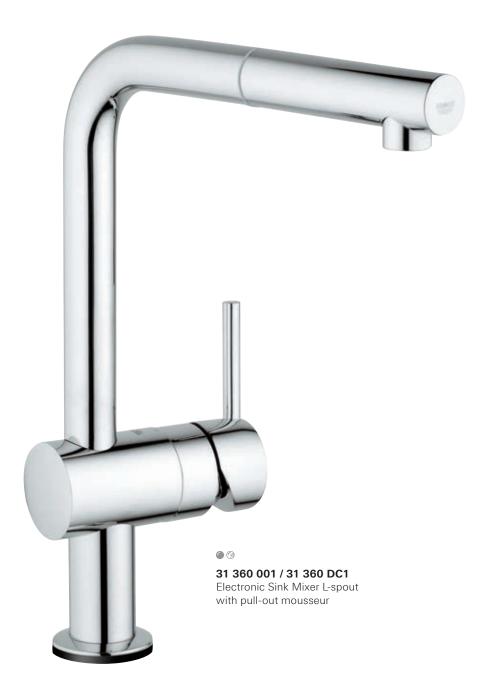

### PULL-OUT MOUSSEUR SPRAY

Increases operating radius of the faucet and offers different sprays.