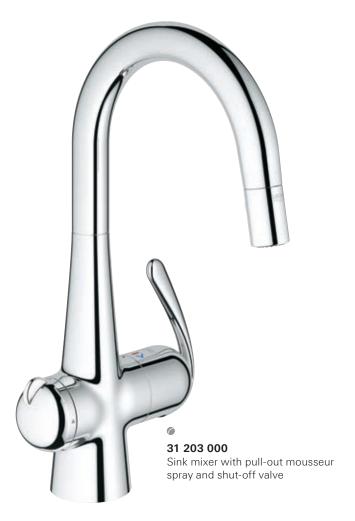

#### **PULL-OUT MOUSSEUR**

Increases the operating radius of your faucet.

### PULL-OUT MOUSSEUR SPRAY

Increases operating radius of the faucet and offers different sprays.