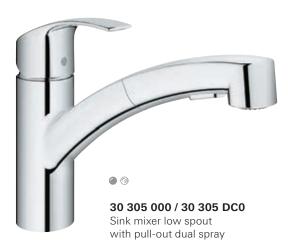

ur busy family kitchen.

Take your kitchen to the next level with the new Eurosmart pull-out kitchen faucet. Equipped with the basic features of Eurosmart and adding a functional pull-out dual spray, Eurosmart pull-out will help you do your daily kitchen tasks with just tip of your finger. The pull-out dual spray gives you a greater operating radius of the faucet while offering easy switching between two sprays. The EasyDock mechanism guarantees easy retraction and smooth docking for your spray head, every time. Eurosmart pull-out comes with a shiny chrome surface or a matt SuperSteel finish to fit your kitchen perfectly.

#### **VISIT US ONLINE**

KITCHEN >

**EUROSMART** 

 $\overline{\bigcirc}$ 











#### 30 260 002

Sink mixer low spout lead & nickel free with GROHE SilkMove ES





#### Also avaliable as a bundle consisting of: Sink mixer low spout, Lead & nickel free 1 angle valve & 1 combinated angle valve

for dishwasher **31 478 000** 









32 224 002 with 277mm projection

#### Colour options:

● 000/002/20E | StarLight Chrome | ● DC0/DC2 | SuperSteel























## GROHE **BAULOOP & BAUEDGE**

Stunning simplicity defines the GROHE Bau. The cylindrical spout creates a lightness of design ideal for architectural schemes without compromising performance. The unique loop-shaped lever of BauLoop and the lozenge-shaped lever of BauEdge simplify handling and are extremely easy to operate.



#### **VISIT US ONLINE**

KITCHEN >

BAULOOP & BAUEDGE









# GROHE COSTA S

Can you improve on a classic? At GROHE that's just what we've done. The Costa c