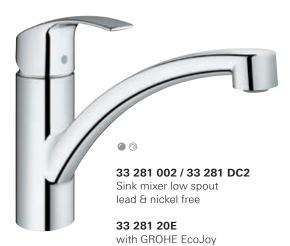

#### 30 260 002

Sink mixer low spout lead & nickel free with GROHE SilkMove ES

#### Also avaliable as a bundle consisting of: Sink mixer low spout, Lead & nickel free 1 angle valve & 1 combinated angle valve

for dishwasher **31 478 000** 

32 224 002 with 277mm projection

#### Colour options:

● 000/002/20E | StarLight Chrome | ● DC0/DC2 | SuperSteel