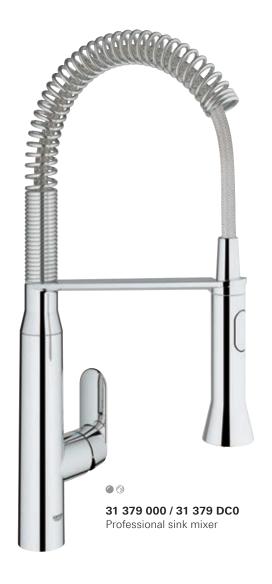

## GROHE **K7**

Sleek and striking, the K7 range offers a professional-style kitchen faucet in two spout heights, featuring a 360° turnable spring arm for maximum flexibility and a solid metal spray which allows for easy switching between mousseur and spray function. The K7 range also offers a swivel spout and variants with extractable dual spray and side sprays which guarantee the highest performance levels as well as stunning design. The K7 collection offers the ultimate flexibility for kitchens where performance really matters.

### **32 950 000 / 32 950 DC0** Professional sink mixer

Colour options:

© 000 | StarLight Chrome | © DC0 | SuperSteel