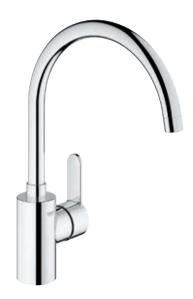

## GROHE **MINTA**

A stylish, minimal kitchen doesn't mean compromising on performance. The first thing you'll notice about GROHE's Minta faucet is its sleek, clean silhouette, perfect for a contemporary kitchen. But what you'll enjoy day after day is its fantastic flexibility. With a pull-out spray head with dual spray control it makes cleaning, rinsing and prepping easy, letting you get the most out of your kitchen.

### 32 322 000 / 32 322 DC0 Sink mixer U-spout

with pull-out mousseur spray

Q