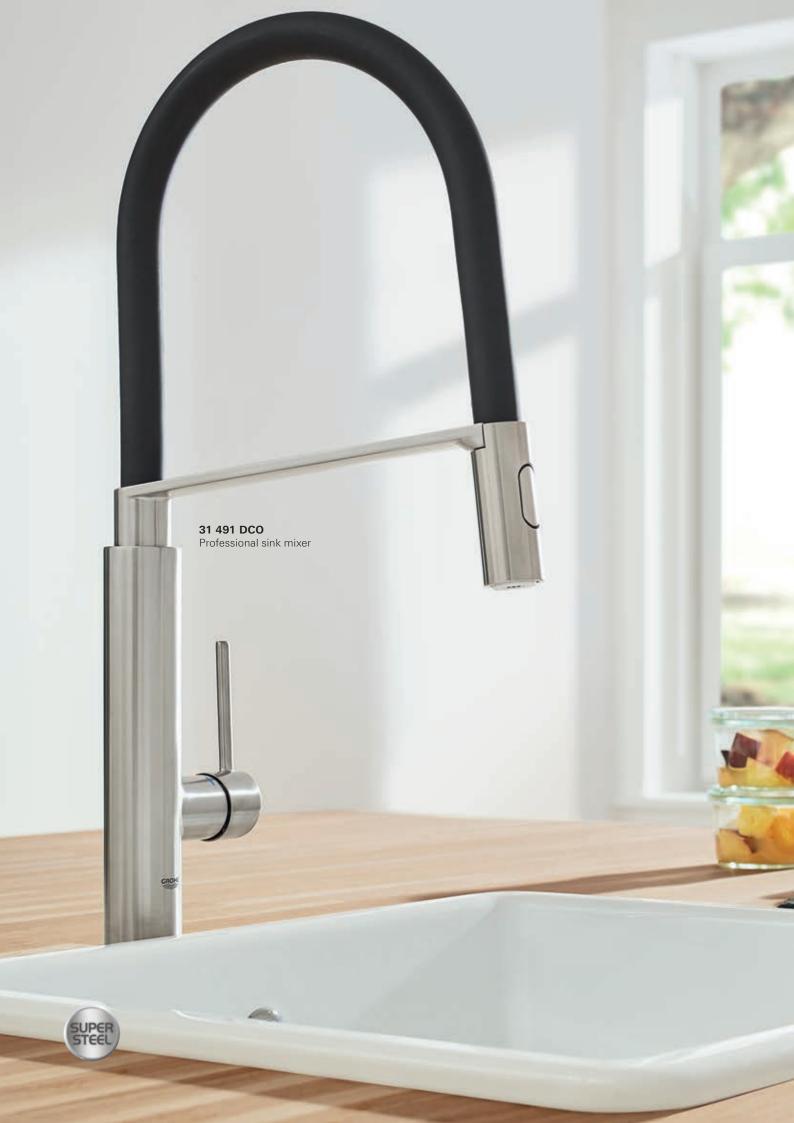

# THE COLOURFUL WORLD OF ESSENCE PROFESSIONAL

Enhance your kitchen's performance with thesleek, architectural Essence Professional tap, designed to bring professional features and convenience to your scheme. From the 360 degree turnable spring arm to the effortless EasyDock M magnetic system for the dual-spray metal head, every detail has been designedwith ease of use in mind. Featuring GrohFlexx technology, the hygienic santoprene hose is not only easy-to-clean but also comes in a choice of 11 colour finishes to harmonise with any kitchen.

## new

Combine your Essence Professional (chrome/supersteel) with a choice of 11 colour finishes to make it the perfect fit for your kitchen.

DP0 I Pink

DU0 | Purple

GE0 I Green

YF0 I Yellow TY0 I Blue

YR0 I Orange HG0 I Dark Brown DG0 I Red

Colour options:

© 000 | StarLight Chrome | © DC0 | SuperSteel