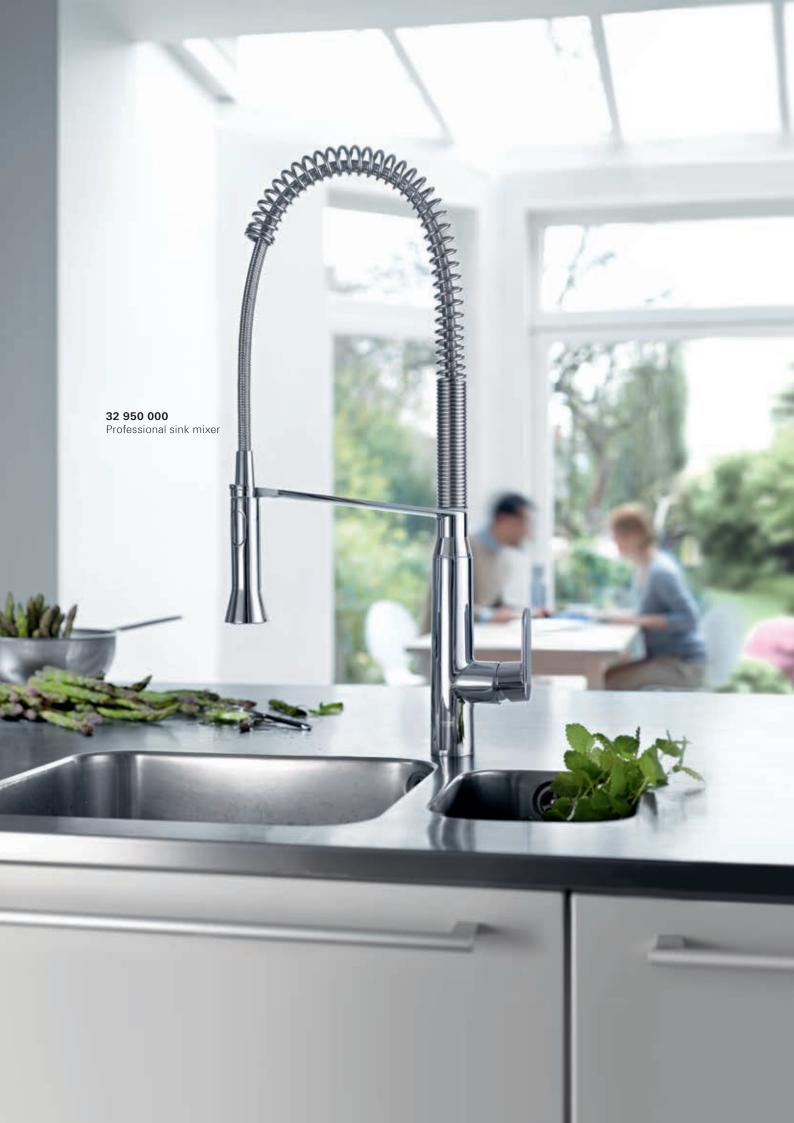

## GROHE **K7**

Sleek and striking, the K7 range offers a professional-style kitchen faucet in two spout heights, featuring a 360° turnable spring arm for maximum flexibility and a solid metal spray which allows for easy switching between mousseur and spray function. The K7 range also offers a swivel spout and variants with extractable dual spray and side sprays which guarantee the highest performance levels as well as stunning design. The K7 collection offers the ultimate flexibility for kitchens where performance really matters.

### **32 950 000 / 32 950 DC0** Professional sink mixer

Colour options:

© 000 | StarLight Chrome | © DC0 | SuperSteel