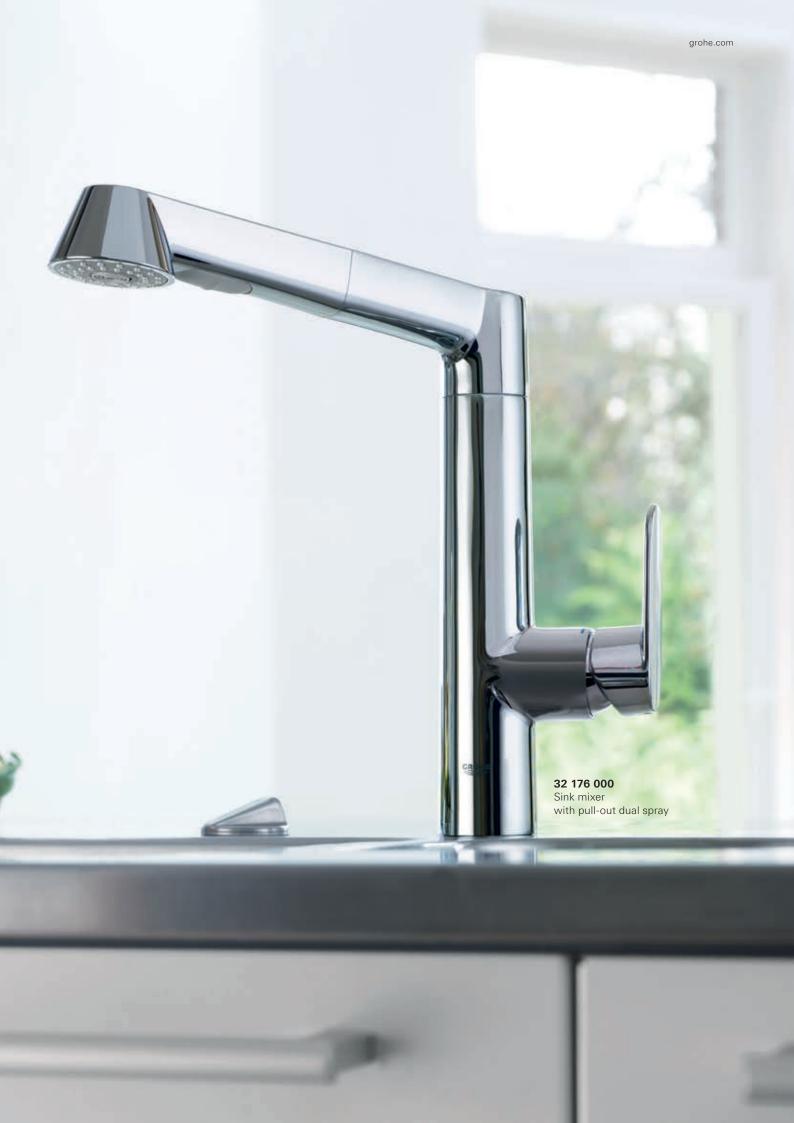

## GROHE **MINTA**

A stylish, minimal kitchen doesn't mean compromising on performance. The first thing you'll notice about GROHE's Minta faucet is its sleek, clean silhouette, perfect for a contemporary kitchen. But what you'll enjoy day after day is its fantastic flexibility. With a pull-out spray head with dual spray control it makes cleaning, rinsing and prepping easy, letting you get the most out of your kitchen.

### 32 322 000 / 32 322 DC0 Sink mixer U-spout

with pull-out mousseur spray

Q