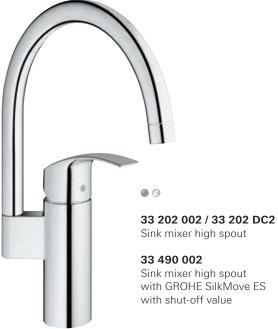

#### **VISIT US ONLINE**

KITCHEN >

EUROSTYLE COSMOPOLITAN

**33 975 002**Sink mixer high spout

**31 127 002** for open water heater

**31 126 002**Sink mixer high spout with pull-out mousseur

**31 482 002**Sink mixer high spout with pull-out mousseur spray