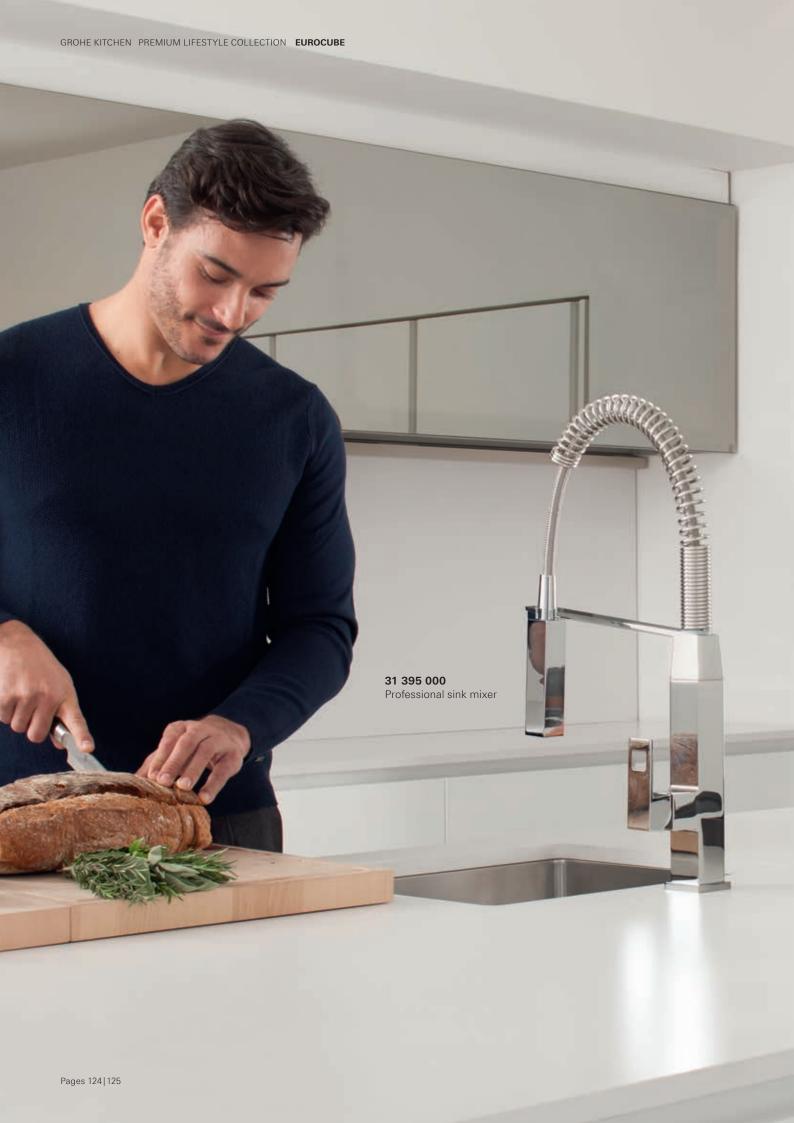

# GROHE **EUROCUBE**

Make a statement with GROHE's Cubist masterpiece. The Eurocube's strong lines and solid, architectural shape is perfect for modern kitchens where design is at the forefront. From the lever's cut-out detailing to the new professional-grade features, this is a faucet for those who are both style conscious and serious about their cooking.

**31 255 000 / 31 255 DC0** Sink mixer

**31 395 000 / 31 395 DC0** Professional sink mixer