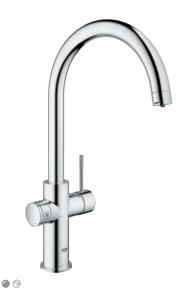

## GROHE **K7**

Sleek and striking, the K7 range offers a professional-style kitchen faucet in two spout heights, featuring a 360° turnable spring arm for maximum flexibility and a solid metal spray which allows for easy switching between mousseur and spray function. The K7 range also offers a swivel spout and variants with extractable dual spray and side sprays which guarantee the highest performance levels as well as stunning design. The K7 collection offers the ultimate flexibility for kitchens where performance really matters.

### **VISIT US ONLINE**

KITCHEN >

Κ7

### **VISIT US ONLINE**

KITCHEN >

Q Κ7

### **32 950 000 / 32 950 DC0** Professional sink mixer

Colour options:

© 000 | StarLight Chrome | © DC0 | SuperSteel