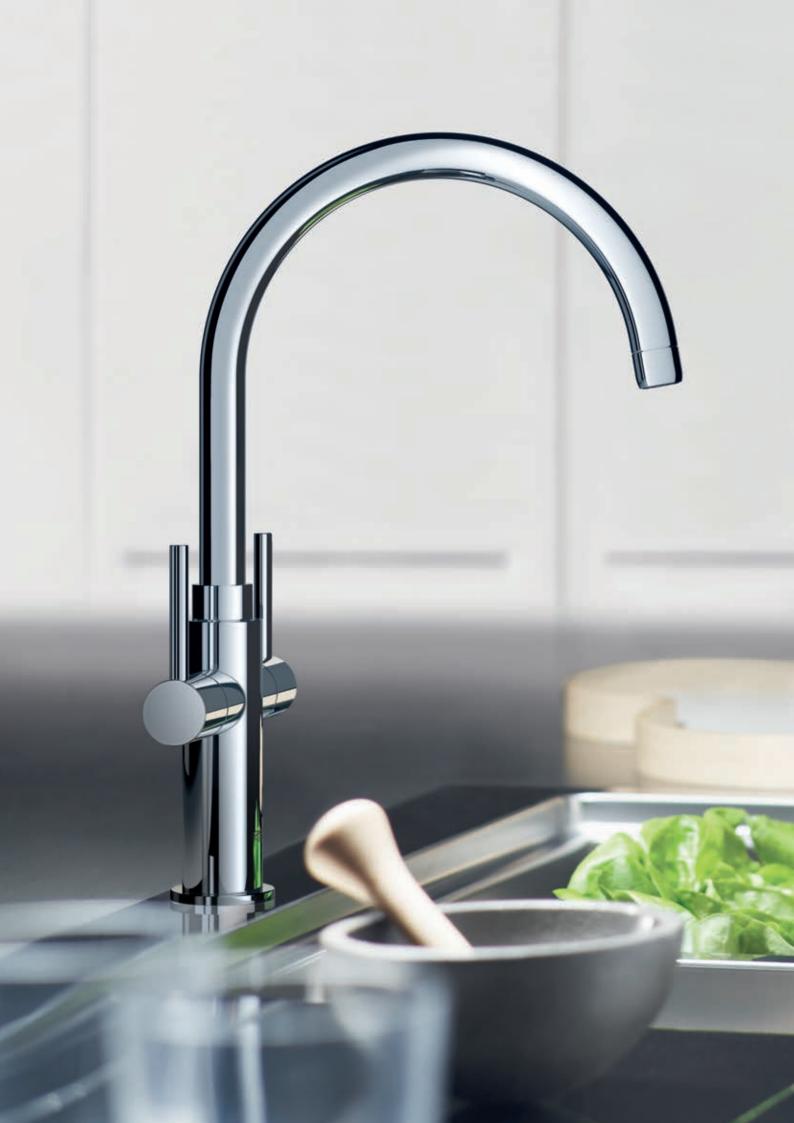

### FORWARD ROTATING LEVER

Forward rotating lever prevents the lever hitting the backsplash.

## GROHE FOOTCONTROL

For kitchens where time is of the essence and convenience is a must, why not go hands-free? GROHE's new FootControl faucets can be turned On and Off with a gentle tap of your foot on the base unit, leaving your hands free and your faucet spotless at all times. Three of our most popular faucets come with this innovative FootControl technology, or you can retro-fit the feature to any GROHE pull-out kitchen faucet. To say goodbye to germs, mess and hassle, simply tap your feet!

## GROHE **EASYTOUCH**

Kitchens are hands-on places, where multi-tasking is a must. Why not make life easier for yourself with a GROHE touch-activated faucet? We've developed a choice of two innovative solutions that let you control the flow of water without using your hands, making your kitchen more hygienic, convenient and instinctive to use. GROHE faucets can be activated with a simple touch of the wrist or elbow. Leave your hands free and keep your faucet sparkling clean. Change the way you control your kitchen with just a single touch.

The kitchen is the heart of your life at home – and let's face it, sometimes life gets messy. With GROHE's innovative EasyTouch faucets sticky fingers won't slow you down and cross-contamination is a thing of the past. Hidden GROHE technology lets you start and stop the flow of water with a single tap of your arm, wrist or the back of your hand, anywhere on the spout. No more greasy fingerprints or struggling to turn a lever with your elbow.