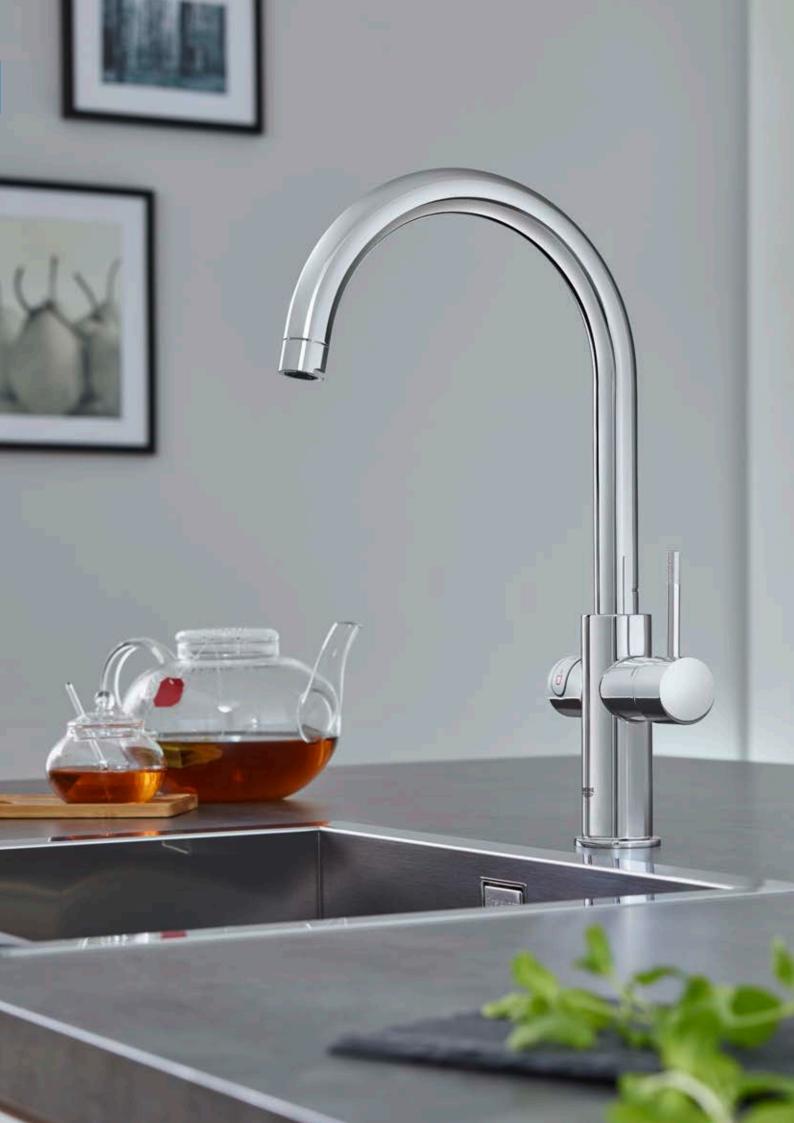

# GROHE **RED**

## THE NEW HOT SPOT IN YOUR KITCHEN

Never wait for the kettle to boil again. With the innovative GROHE Red system you can fill anything, from a mug to a large pot, with kettle-hot water in an instant – and all direct from your kitchen faucet. With GROHE Red you still have your standard kitchen mixer, but separate push buttons provide kettle-hot water on tap.

### STREAMLINE YOUR KITCHEN

Never wait for the kettle to boil again. With the innovative GROHE Red system you can fill anything, from a mug to a large pot, with kettle-hot water in an instant – and all direct from your kitchen faucet. With GROHE Red you still have your standard kitchen mixer, but a push buttons provides kettle-hot water on tap.

Forward rotating lever with knurled structure for better grip

Touch buttons with ChildLock safety for boiling water

Spout, turnable by 150°

Separated inner water ways for normal tap and boiling water

Cartridge with SilkMove technology for normal tap water