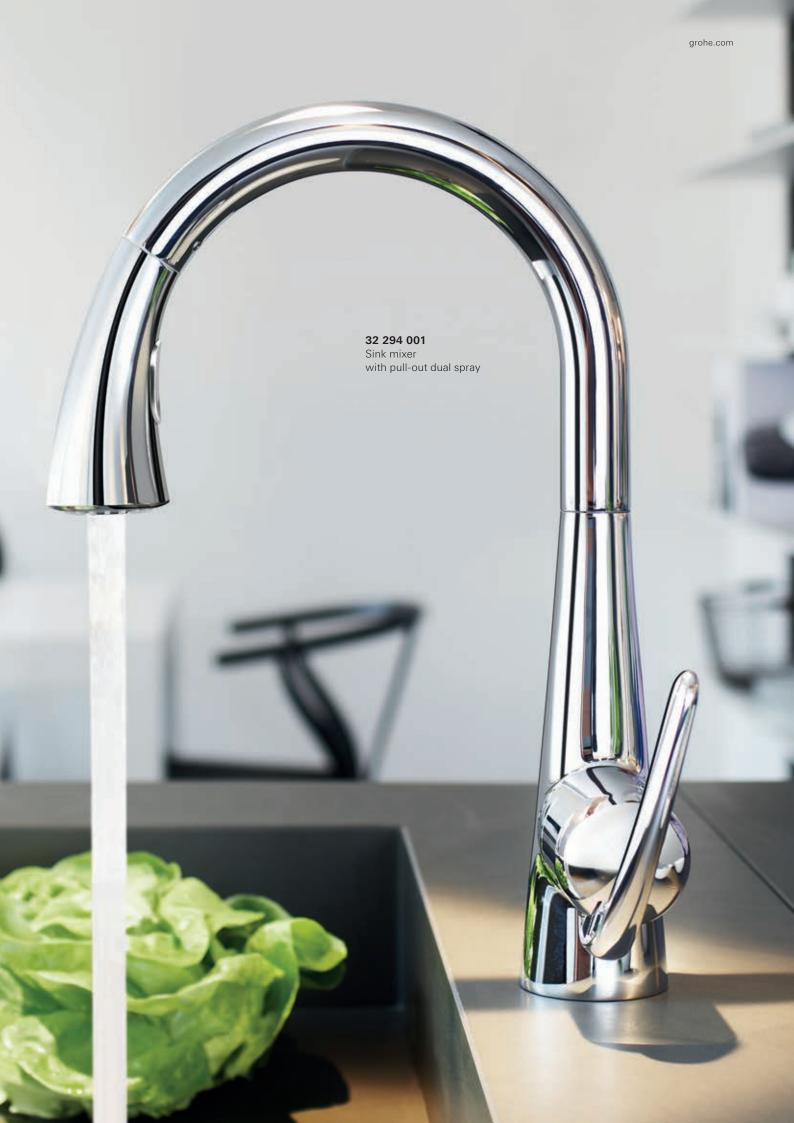

#### PULL-OUT DUAL SPRAY

Increases operating radius of the faucet and offers easy switching between mousseur and the spray.