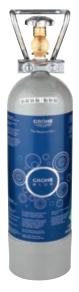

# GROHE BLUE ACCESSORIES

Make the most of having delicious chilled, filtered water on tap with our range of GROHE Blue Accessories. From replacement filters for all GROHE Blue faucets, to CO2 cartridges for GROHE Blue chilled and sparkling, plus our own range of branded GROHE water glasses and carafe, you'll find all you need to enjoy your seamless supply of cool, fresh drinking water in your home.

## 40 422 000

GROHE Blue CO2 Starter Kit bottle 425g 4 pieces

Avialiable as: 40 687 000 GROHE Blue CO2 Refill Kit bottle 425g 4 pieces

## **40 423 000** GROHE Blue CO2 Starter Kit 2kg bottle

**40 424 000** GROHE Blue CO2 Refill Kit 2kg bottle