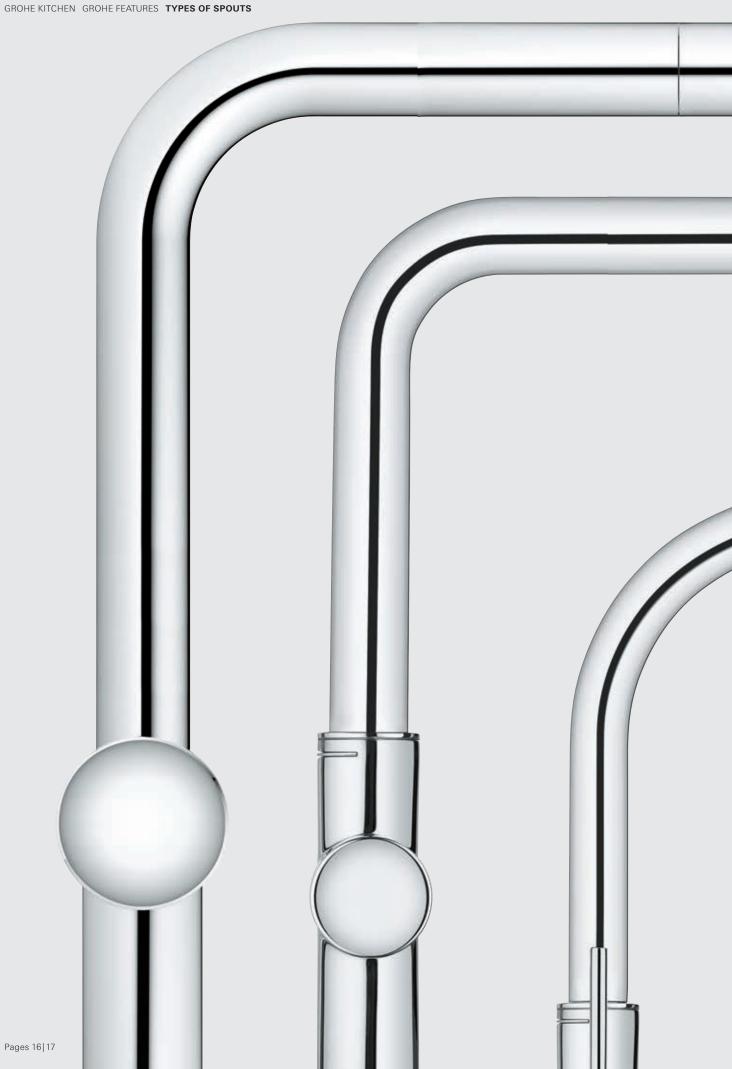

## KITCHEN **FEATURES**

Accommodating your every wish and desire, GROHE water systems and kitchen faucets include user-centric features and ingenious details that make all the difference. More choice, more comfort and more flexibility: which is why our products are such a pleasure to use.