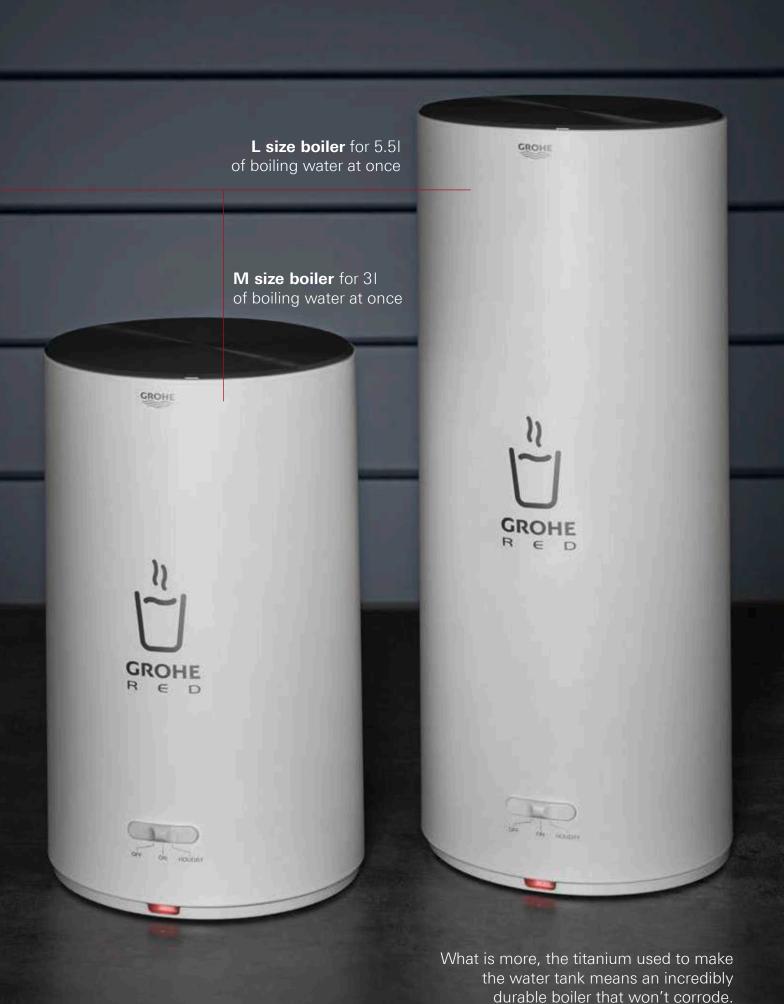

### **GROHE RED TITANIUM BOILER**

All boilers in our GROHE Red collection are made from titanium. Unlike stainless steel and copper, two metals traditionally used for boilers, titanium is highly resistant to corrosion and limescale build-up – ensuring perfect performance over a lifetime. It also guarantees that your water is free of any metallic taste.

\* GROHE Red Boiler M size: Energy efficiency class A, heat losses max. 14 Wh GROHE Red Boiler L size: Energy efficiency class A, heat losses max. 15,9 Wh