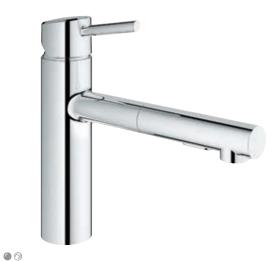

## GROHE **MINTA**

A stylish, minimal kitchen doesn't mean compromising on performance. The first thing you'll notice about GROHE's Minta faucet is its sleek, clean silhouette, perfect for a contemporary kitchen. But what you'll enjoy day after day is its fantastic flexibility. With a pull-out spray head with dual spray control it makes cleaning, rinsing and prepping easy, letting you get the most out of your kitchen.

### 32 322 000 / 32 322 DC0 Sink mixer U-spout

with pull-out mousseur spray

Q