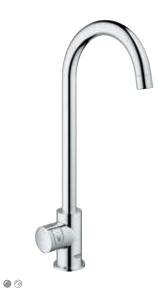

# GROHE **EUROPLUS**

Simple, streamlined and modern – GROHE's Europlus has a universal appeal. A sculpted body flows seamlessly into a smooth lever handle, tilted at a 7 degree angle for easy handling and optimal ergonomics. Choose from a low or medium-height spout model, and add a pull-out dual spray for even greater flexibility.

## **VISIT US ONLINE**

KITCHEN >

EUROPLUS

Q