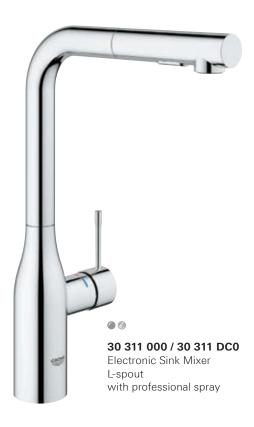

#### PROFESSIONAL-SPRAY

Features a 360° spring arm and easy switching between the spray and mousseur.

## POWERFUL SPRAY **FUNCTIONS**

Get some power behind your daily tasks with GROHE's range of professional and pull-out sprays. Enjoy an increased operating radius for maximum convenience, and on many models you can also switch between two spray functions for even greater flexibility. The GROHE EasyDock function with glideflex hose ensures the spray docks smoothly back into position, and on some professional spray models GROHE EasyDock M uses a magnet to guide the spray head back into place effortlessly, every time. When your work is done enjoy the easy-clean advantage of GROHE's SpeedClean feature - available on all pull-out sprays with two spray functions - that lets you clean limescale from the head with a simple sweep of your finger.