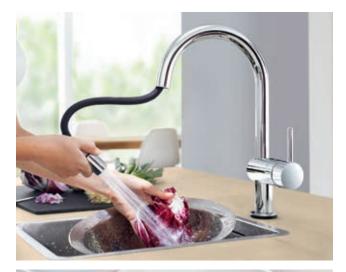

## POWERFUL SPRAY **FUNCTIONS**

Get some power behind your daily tasks with GROHE's range of professional and pull-out sprays. Enjoy an increased operating radius for maximum convenience, and on many models you can also switch between two spray functions for even greater flexibility. The GROHE EasyDock function with glideflex hose ensures the spray docks smoothly back into position, and on some professional spray models GROHE EasyDock M uses a magnet to guide the spray head back into place effortlessly, every time. When your work is done enjoy the easy-clean advantage of GROHE's SpeedClean feature - available on all pull-out sprays with two spray functions - that lets you clean limescale from the head with a simple sweep of your finger.

## GROHE **MINTA**

A stylish, minimal kitchen doesn't mean compromising on performance. The first thing you'll notice about GROHE's Minta faucet is its sleek, clean silhouette, perfect for a contemporary kitchen. But what you'll enjoy day after day is its fantastic flexibility. With a pull-out spray head with dual spray control it makes cleaning, rinsing and prepping easy, letting you get the most out of your kitchen.