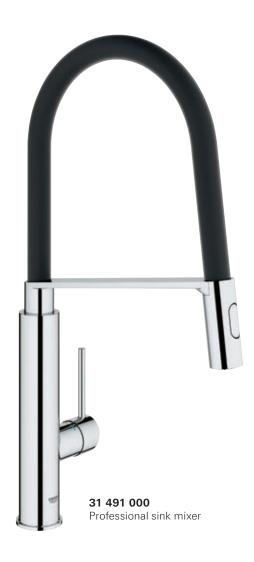

# THE COLOURFUL WORLD OF ESSENCE PROFESSIONAL

Enhance your kitchen's performance with thesleek, architectural Essence Professional tap, designed to bring professional features and convenience to your scheme. From the 360 degree turnable spring arm to the effortless EasyDock M magnetic system for the dual-spray metal head, every detail has been designedwith ease of use in mind. Featuring GrohFlexx technology, the hygienic santoprene hose is not only easy-to-clean but also comes in a choice of 11 colour finishes to harmonise with any kitchen.

## new

Combine your Essence Professional (chrome/supersteel) with a choice of 11 colour finishes to make it the perfect fit for your kitchen.

DP0 I Pink

DU0 | Purple

GE0 I Green

YF0 I Yellow TY0 I Blue

YR0 I Orange HG0 I Dark Brown DG0 I Red

Colour options:

© 000 | StarLight Chrome | © DC0 | SuperSteel