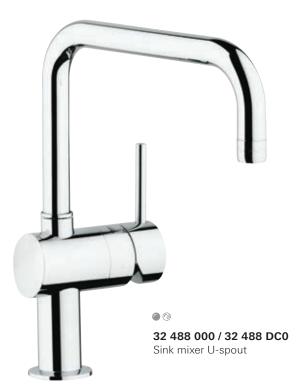

## **GROHE K4**

Enjoy a kitchen experience that is dramatically different. The K4 not only looks unlike any other faucet, it also offers specialist performance in the heart of your home. The dramatic arcing exterior conceals a 360° swivel spout and pull-out spray that gives you total freedom and convenience.

33 786 000 Sink mixer

with pull-out mousseur