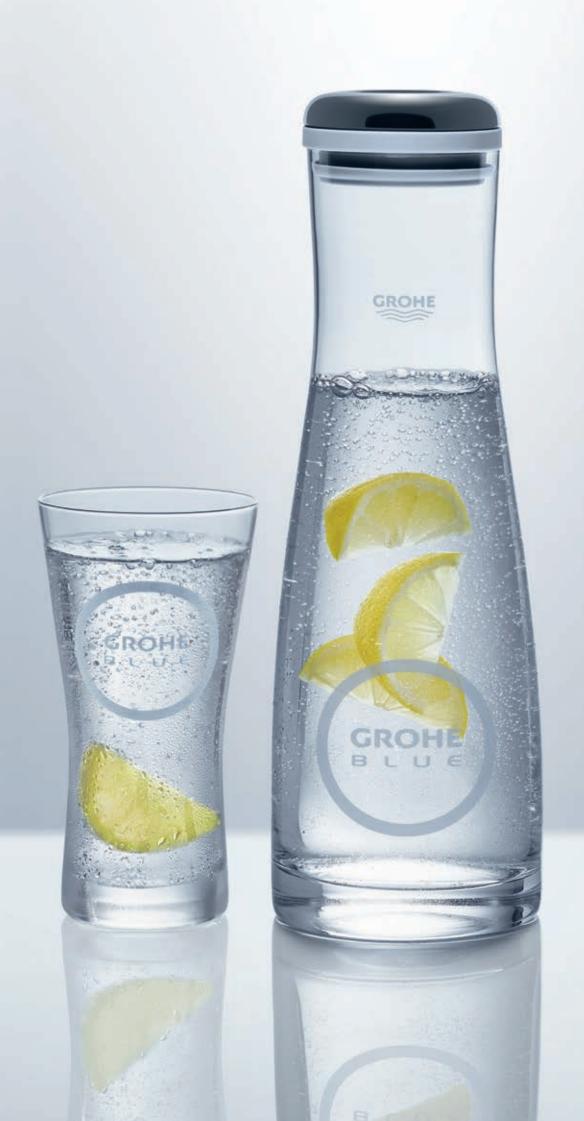

# GROHE BLUE ACCESSORIES

Make the most of having delicious chilled, filtered water on tap with our range of GROHE Blue Accessories. From replacement filters for all GROHE Blue faucets, to CO2 cartridges for GROHE Blue chilled and sparkling, plus our own range of branded GROHE water glasses and carafe, you'll find all you need to enjoy your seamless supply of cool, fresh drinking water in your home.

## **VISIT US ONLINE**

KITCHEN >

BLUE ACCESSORIES

Q

40 405 000 GROHE Blue Glass carafe

40 848 000 / 40 848 SD0
GROHE Blue drinking bottle tritan (BPA free)
GROHE Blue drinking bottle stainless steel 500ml