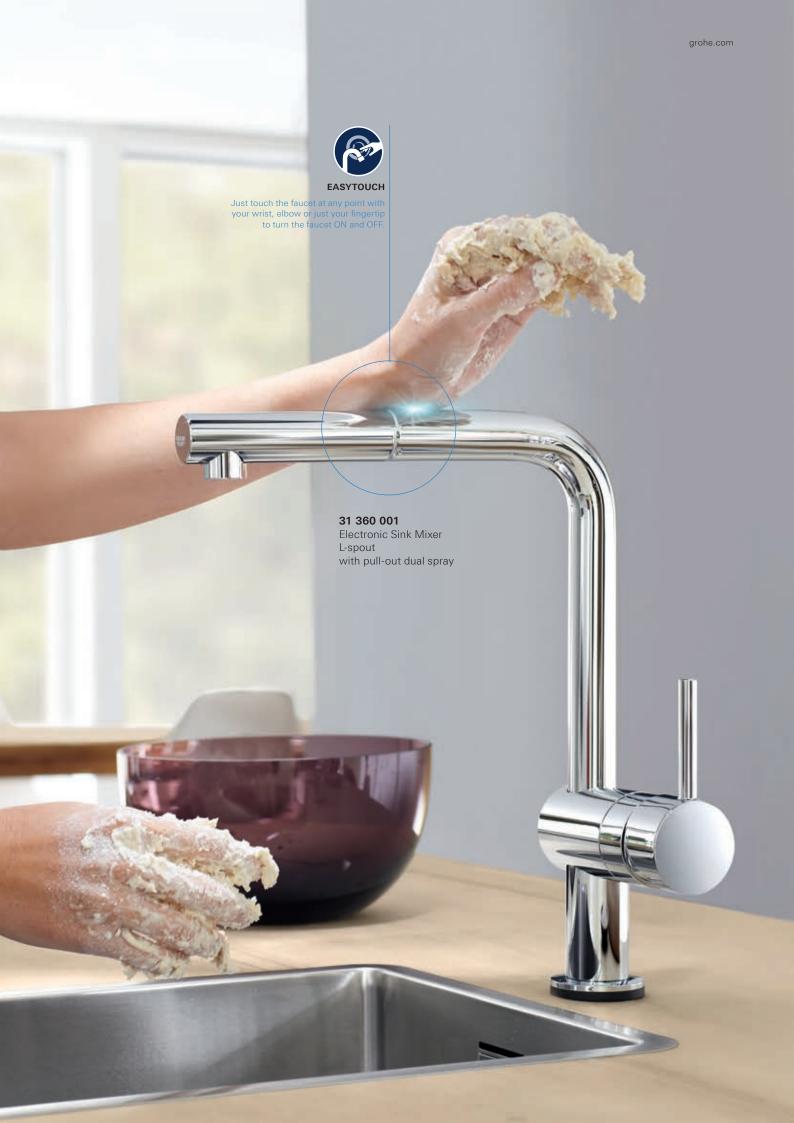

#### **EASYTOUCH**

Just touch the faucet at any point with your wrist, elbow or just your fingertip to turn the faucet ON and OFF.

## GROHE **EASYTOUCH**

Kitchens are hands-on places, where multi-tasking is a must. Why not make life easier for yourself with a GROHE touch-activated faucet? We've developed a choice of two innovative solutions that let you control the flow of water without using your hands, making your kitchen more hygienic, convenient and instinctive to use. GROHE faucets can be activated with a simple touch of the wrist or elbow. Leave your hands free and keep your faucet sparkling clean. Change the way you control your kitchen with just a single touch.

The kitchen is the heart of your life at home – and let's face it, sometimes life gets messy. With GROHE's innovative EasyTouch faucets sticky fingers won't slow you down and cross-contamination is a thing of the past. Hidden GROHE technology lets you start and stop the flow of water with a single tap of your arm, wrist or the back of your hand, anywhere on the spout. No more greasy fingerprints or struggling to turn a lever with your elbow.