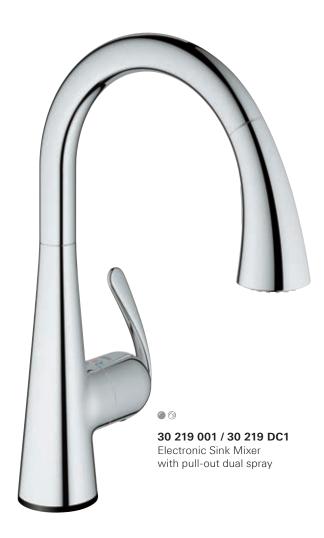

#### PULL-OUT DUAL SPRAY

Increases operating radius of the faucet and offers easy switching between mousseur and the spray.