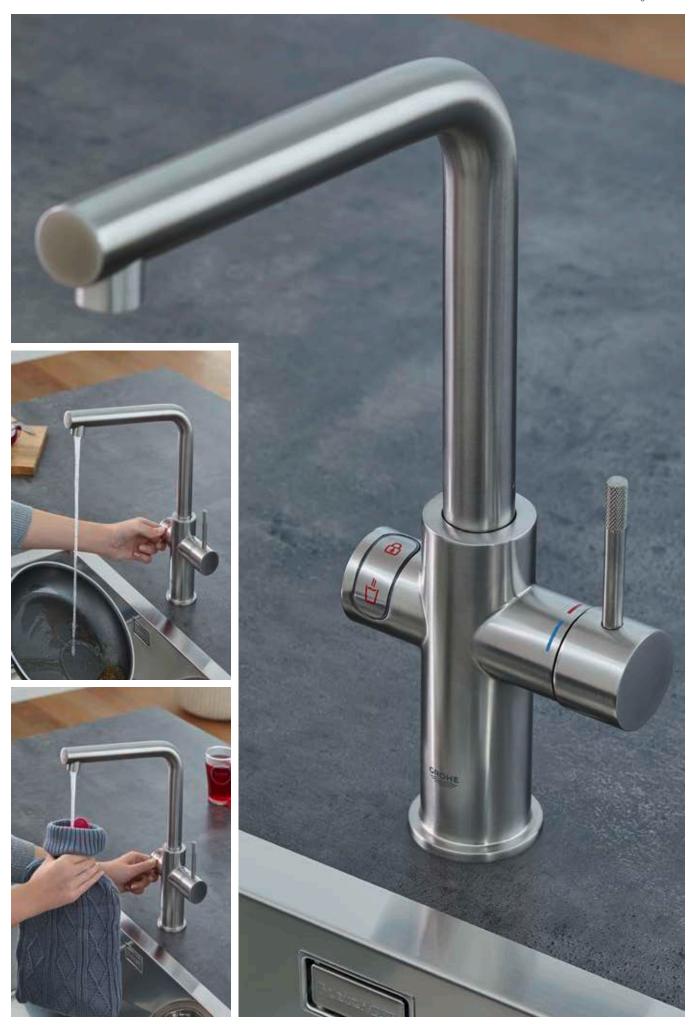

# GROHE **RED**

## THE NEW HOT SPOT IN YOUR KITCHEN

Never wait for the kettle to boil again. With the innovative GROHE Red system you can fill anything, from a mug to a large pot, with kettle-hot water in an instant – and all direct from your kitchen faucet. With GROHE Red you still have your standard kitchen mixer, but separate push buttons provide kettle-hot water on tap.

### STREAMLINE YOUR KITCHEN

Never wait for the kettle to boil again. With the innovative GROHE Red system you can fill anything, from a mug to a large pot, with kettle-hot water in an instant – and all direct from your kitchen faucet. With GROHE Red you still have your standard kitchen mixer, but a push buttons provides kettle-hot water on tap.

Forward rotating lever with knurled structure for better grip

Touch buttons with ChildLock safety for boiling water

Spout, turnable by 150°

Separated inner water ways for normal tap and boiling water

Cartridge with SilkMove technology for normal tap water