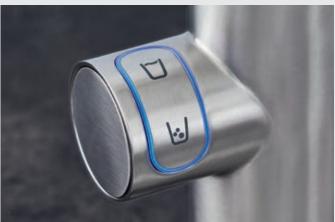

Still waters run deep. If you prefer your water cool and still, nothing could be simpler: just push the top button. The LED lights up blue and your glass fills with pure refreshment.

Sparkling – but not too much? More of a medium sparkling? Coming right up. Press both buttons in sequence – the LED lights up turquoise – to produce a finely pearled stream of water.

Sparkling water, alive with bubbles. If that's your idea of thirst-quenching heaven, just press the lower button – the LED lights up green – for your perfect glass of water.