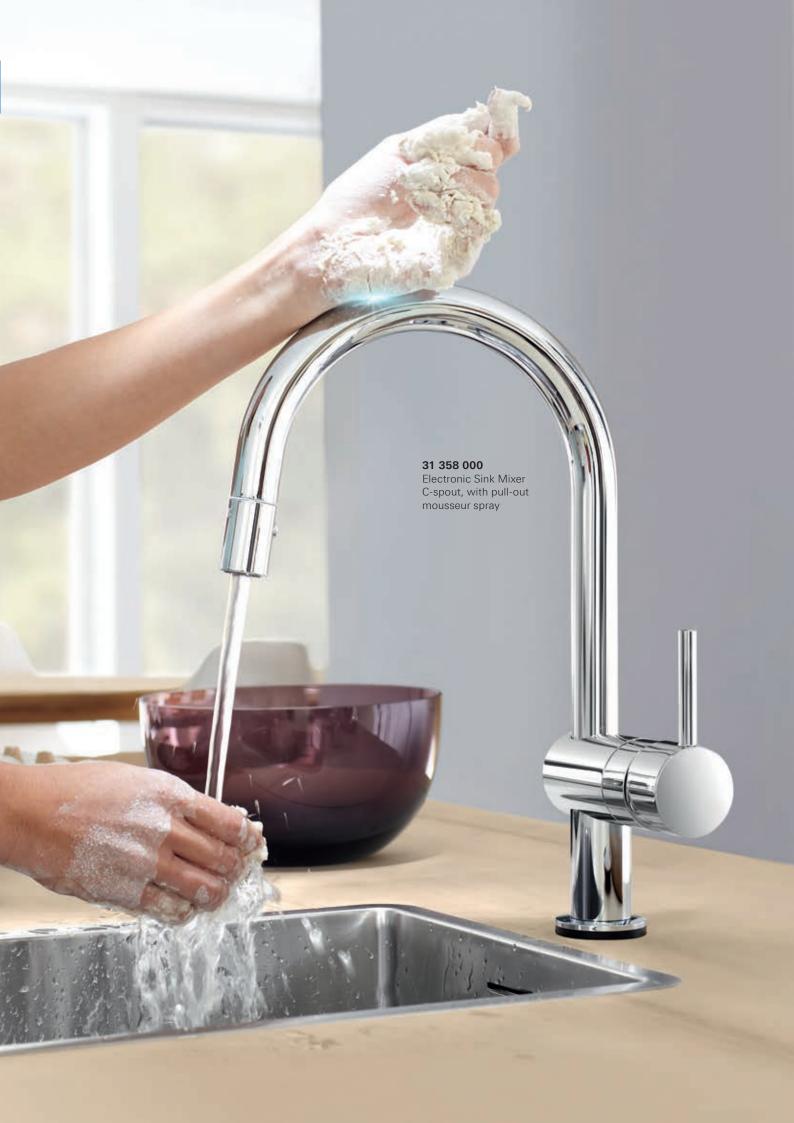

#### **EASYTOUCH**

Just touch the faucet at any point with your wrist, elbow or just your fingertip to turn the faucet ON and OFF.

### PULL-OUT MOUSSEUR SPRAY

Increases operating radius of the faucet and offers different sprays.

## GROHE **EASYTOUCH**

Kitchens are hands-on places, where multi-tasking is a must. Why not make life easier for yourself with a GROHE touch-activated faucet? We've developed a choice of two innovative solutions that let you control the flow of water without using your hands, making your kitchen more hygienic, convenient and instinctive to use. GROHE faucets can be activated with a simple touch of the wrist or elbow. Leave your hands free and keep your faucet sparkling clean. Change the way you control your kitchen with just a single touch.

The kitchen is the heart of your life at home – and let's face it, sometimes life gets messy. With GROHE's innovative EasyTouch faucets sticky fingers won't slow you down and cross-contamination is a thing of the past. Hidden GROHE technology lets you start and stop the flow of water with a single tap of your arm, wrist or the back of your hand, anywhere on the spout. No more greasy fingerprints or struggling to turn a lever with your elbow.