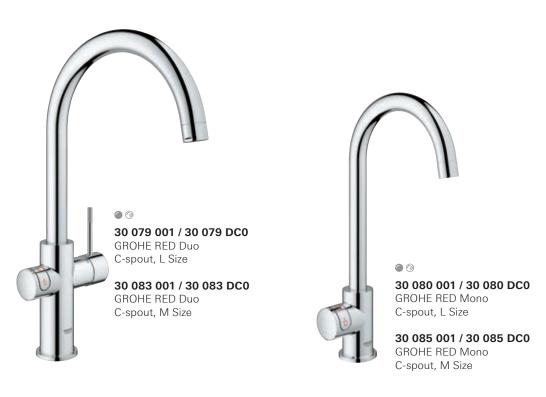

# GROHE **RED**

## THE NEW HOT SPOT IN YOUR KITCHEN

Never wait for the kettle to boil again. With the innovative GROHE Red system you can fill anything, from a mug to a large pot, with kettle-hot water in an instant – and all direct from your kitchen faucet. With GROHE Red you still have your standard kitchen mixer, but separate push buttons provide kettle-hot water on tap.

### STREAMLINE YOUR KITCHEN

Never wait for the kettle to boil again. With the innovative GROHE Red system you can fill anything, from a mug to a large pot, with kettle-hot water in an instant – and all direct from your kitchen faucet. With GROHE Red you still have your standard kitchen mixer, but a push buttons provides kettle-hot water on tap.

## TECHNOLOGY YOU CAN TRUST

Cooking, cleaning, sterilising... not to mention those refreshing cups of tea and coffee. There are so many things we use kettle-hot water for every day of our lives, why wouldn't we want it to be as quick, easy and economic as possible. The GROHE Red system lets you enjoy the convenience of kettle-hot water instantly, without the clutter of a kettle and with many additional benefits too. Enjoy a cleaner taste that is more economical than a kettle and wastes less energy too, all on tap, any time. GROHE Red lets you streamline your kitchen, with three great designs to choose from and the convenience of having all your kitchen water demands met in one sleek faucet.