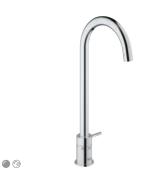

## 31 299 001 / 31 299 DC1

GROHE Blue Pure Starter Kit comprises: Single-lever mixer with filter function, and water filter complete with filter head