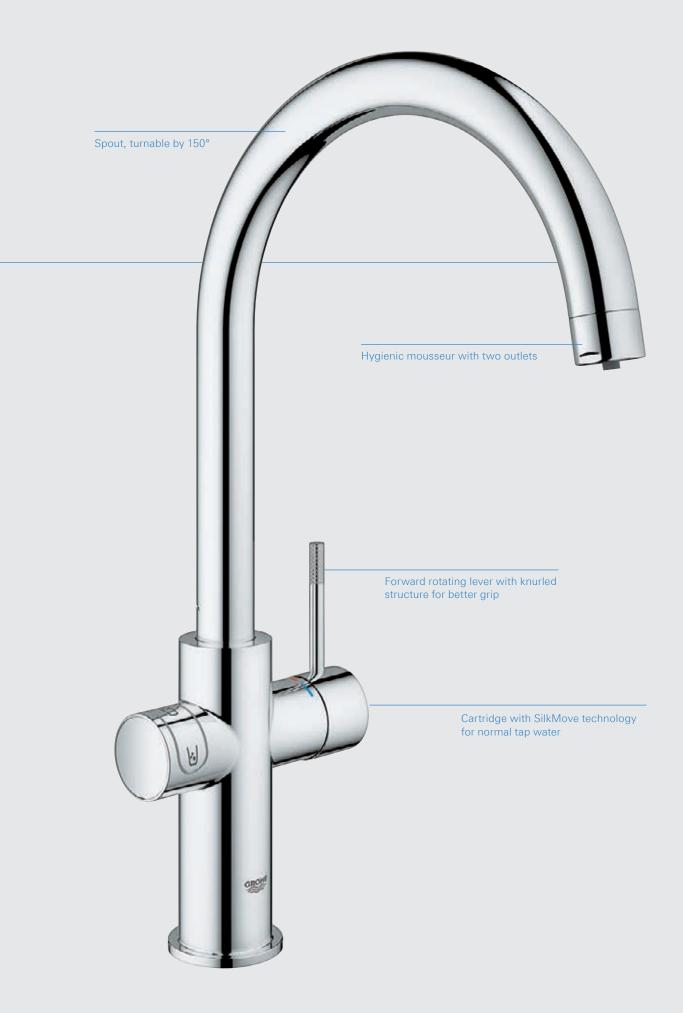

### STREAMLINE YOUR KITCHEN

Never wait for the kettle to boil again. With the innovative GROHE Red system you can fill anything, from a mug to a large pot, with kettle-hot water in an instant – and all direct from your kitchen faucet. With GROHE Red you still have your standard kitchen mixer, but a push buttons provides kettle-hot water on tap.

Forward rotating lever with knurled structure for better grip

Touch buttons with ChildLock safety for boiling water

Spout, turnable by 150°

Separated inner water ways for normal tap and boiling water

Cartridge with SilkMove technology for normal tap water

## TECHNOLOGY YOU CAN TRUST

Cooking, cleaning, sterilising... not to mention those refreshing cups of tea and coffee. There are so many things we use kettle-hot water for every day of our lives, why wouldn't we want it to be as quick, easy and economic as possible. The GROHE Red system lets you enjoy the convenience of kettle-hot water instantly, without the clutter of a kettle and with many additional benefits too. Enjoy a cleaner taste that is more economical than a kettle and wastes less energy too, all on tap, any time. GROHE Red lets you streamline your kitchen, with three great designs to choose from and the convenience of having all your kitchen water demands met in one sleek faucet.