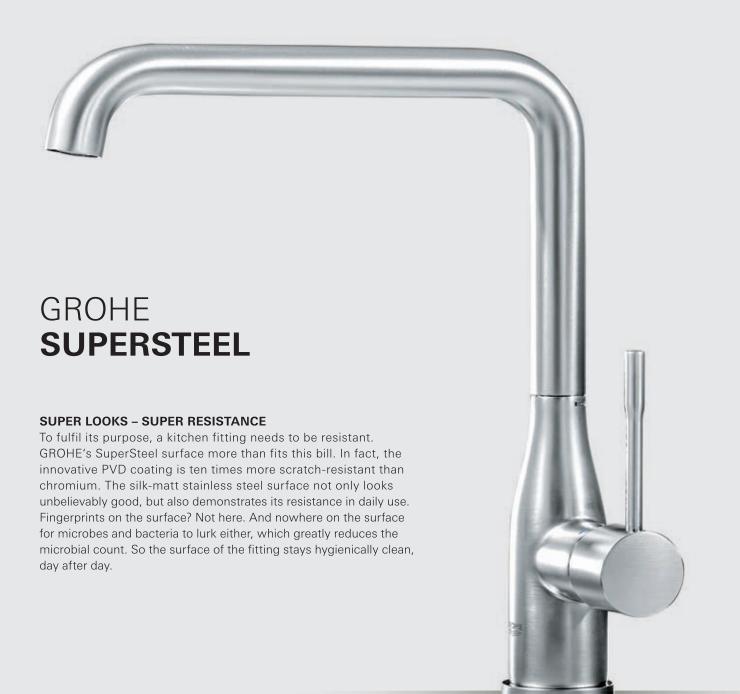

# **GROHE PVD**UNRIVALED HARD AND SCRATCH RESISTANT.

### MADE-TO-LAST SURFACES RANGING FROM PRECIOUS MATT TO SHINY LIKE A DIAMOND.

GROHE faucets are made to look as beautiful decades on as they did the day you first fell in love with them. The special recipe to success lies in our long-lasting surface quality. GROHE uses state-of-the-art technology to deliver exceptional quality finishes. The physical vapour deposition (PVD) process ensures that the surface composition is three-times harder, delivering glistening gold or sophisticated stainless-steel finishes. As well as being harder, the surface is also ten times more scratch resistant, so it can be cherished for a lifetime.