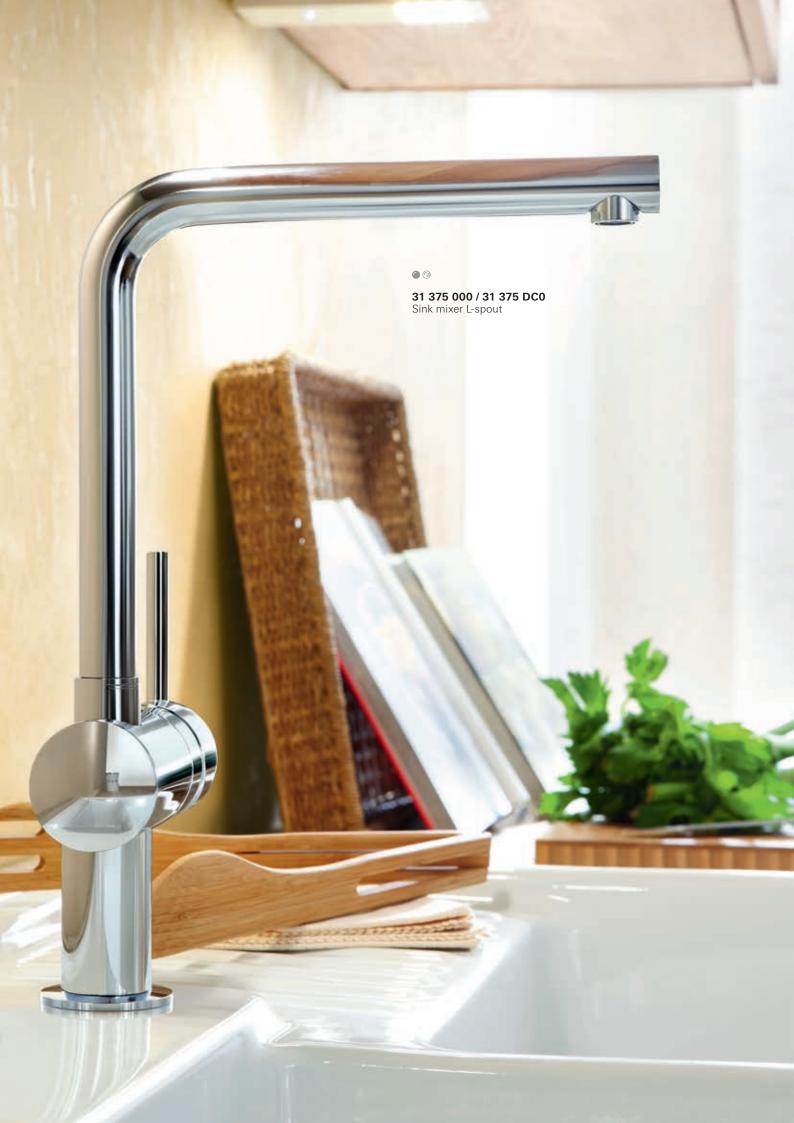

### FORWARD ROTATING LEVER

Forward rotating lever prevents the lever hitting the backsplash.

#### COMFORTHEIGHT

Height of the spout allows easy filling of large pots.