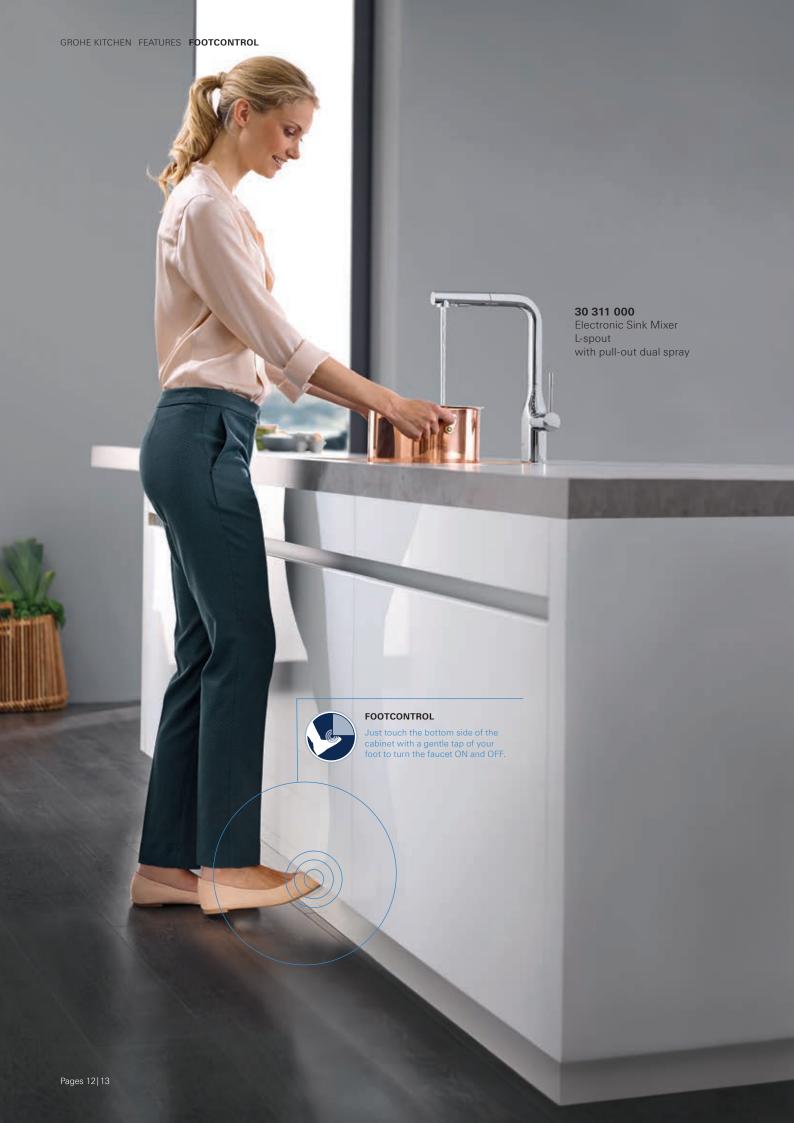

#### **FOOTCONTROL**

Just touch the bottom side of the cabinet with a gentle tap of your foot to turn the faucet ON and OFF.

## GROHE FOOTCONTROL

For kitchens where time is of the essence and convenience is a must, why not go hands-free? GROHE's new FootControl faucets can be turned On and Off with a gentle tap of your foot on the base unit, leaving your hands free and your faucet spotless at all times. Three of our most popular faucets come with this innovative FootControl technology, or you can retro-fit the feature to any GROHE pull-out kitchen faucet. To say goodbye to germs, mess and hassle, simply tap your feet!