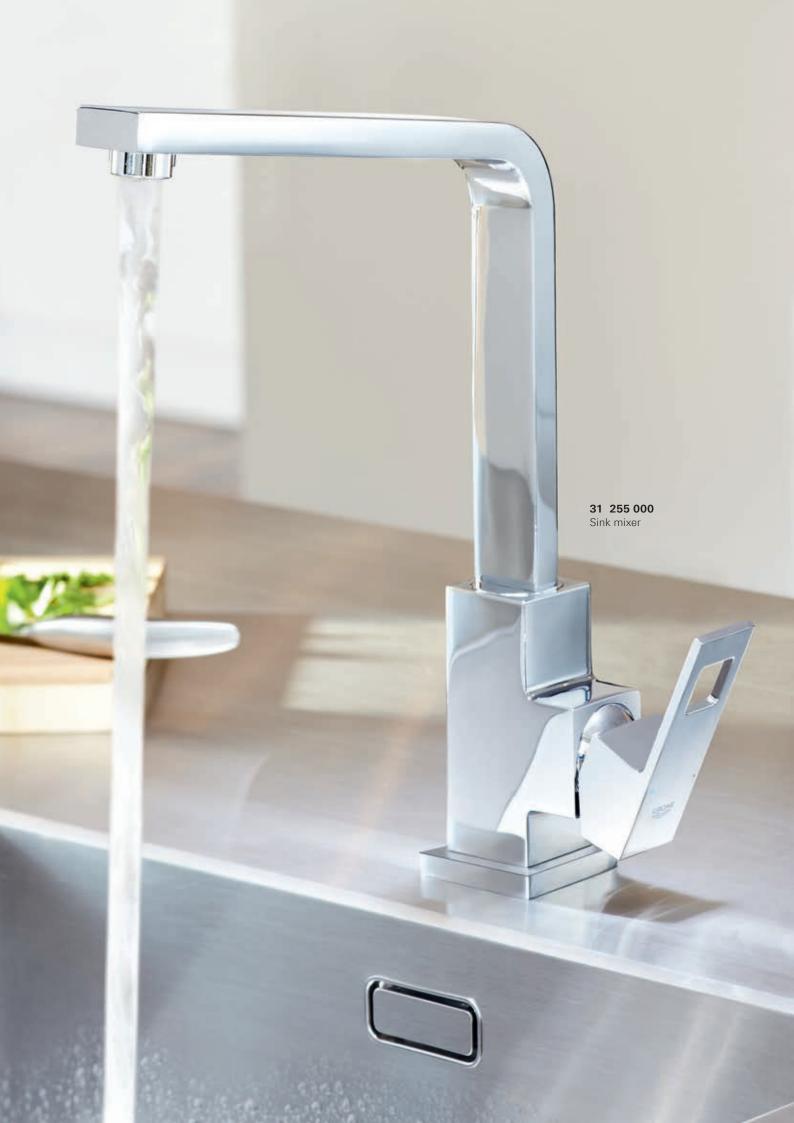

# GROHE **EUROCUBE**

Make a statement with GROHE's Cubist masterpiece. The Eurocube's strong lines and solid, architectural shape is perfect for modern kitchens where design is at the forefront. From the lever's cut-out detailing to the new professional-grade features, this is a faucet for those who are both style conscious and serious about their cooking.

**31 255 000 / 31 255 DC0** Sink mixer

**31 395 000 / 31 395 DC0** Professional sink mixer

### **VISIT US ONLINE**

KITCHEN >

EUROCUBE

Q

Colour options: