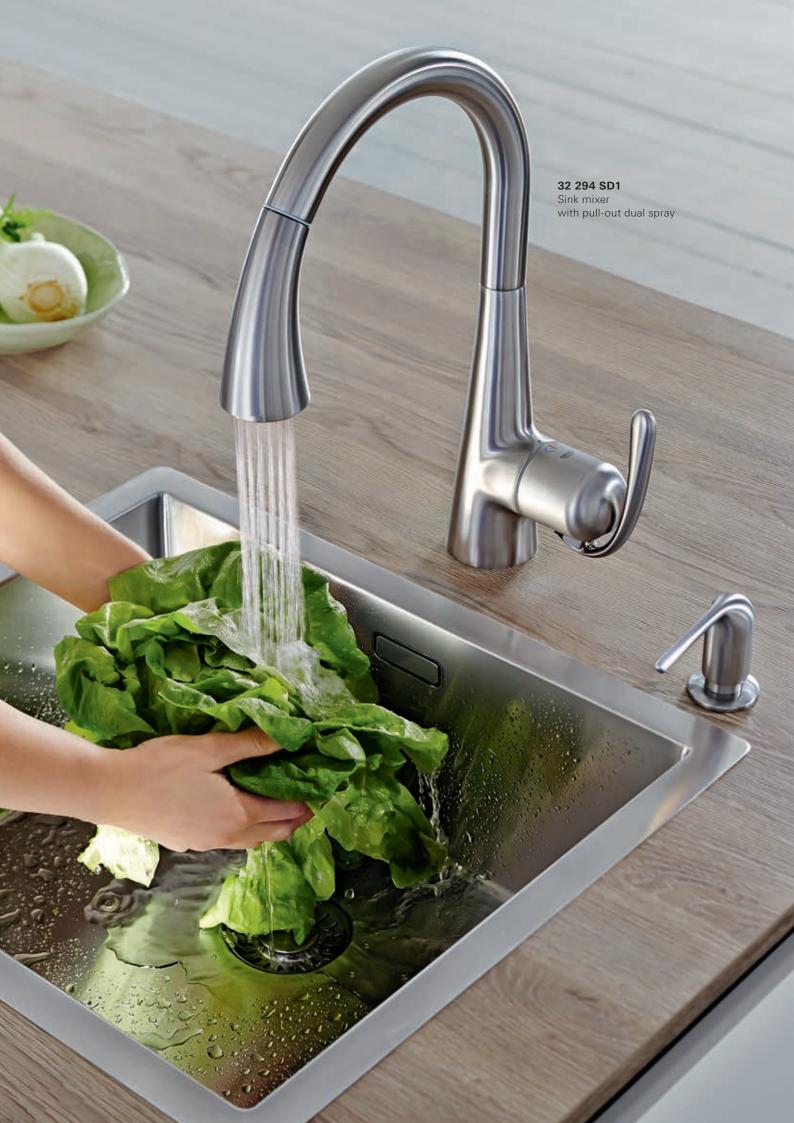

#### PULL-OUT DUAL SPRAY

Increases operating radius of the faucet and offers easy switching between mousseur and the spray.