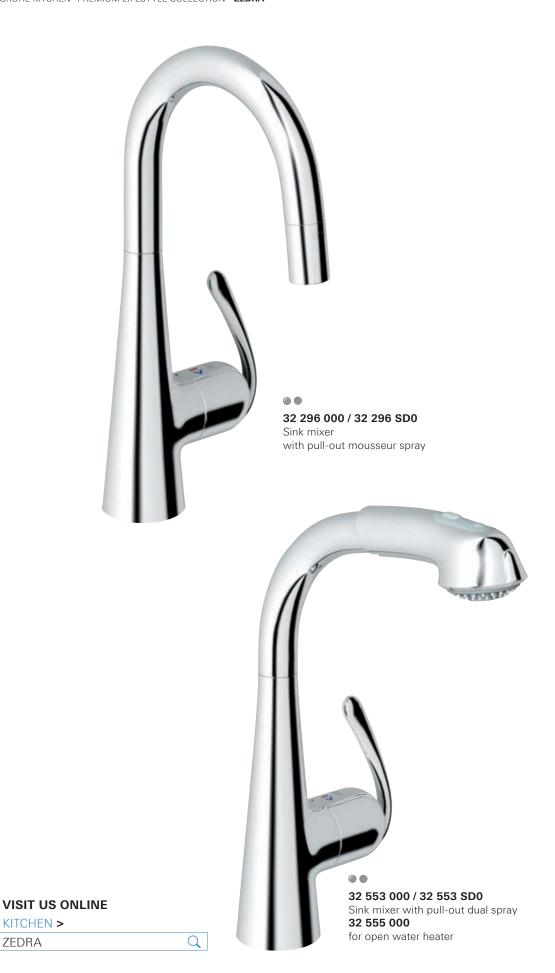

# GROHE **ZEDRA**

GROHE's Zedra features a dual-control button with locking feature, which lets you switch effortlessly between spray modes and a SpeedClean nozzle makes removing limescale a breeze. Choose between a high-gloss GROHE StarLight (chrome finish), a matte SuperSteel finish or the anti-bacterial properties of RealSteel for a faucet that is as durable as it is beautiful.

### **VISIT US ONLINE**

KITCHEN >

ZEDRA

KITCHEN >

ZEDRA

Colour options:

@ 000 | StarLight Chrome | ■ SD0 | Stainless Steel