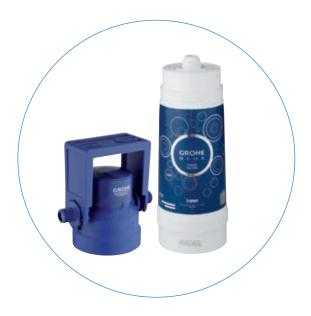

If you live in a soft-water area, the

It improves the taste but leaves

the carbonate levels in the water

**BYPASS WATER FLOW** 

untouched.

For our GROHE Blue system we have worked with BWT, Europe's leading filtered water professionals, to ensure that our system produces an unparalleled, refreshing drinking experience. Our standard high performance S-Size filter comes with every GROHE Blue Home starter set. It uses a five-step filtration process to remove even the smallest particles from tap water, while leaving behind all the important minerals that benefit your health.

## **BYPASS SETTING** A small amount of limescale in the water is important for a pleasant taste and mineral balance. The bypass setting allows a small amount of water to be filtered without removing limescale in the ion exchanger. 1 2 **OUTLET WATER FIVE-STEP FILTRATION FINE FILTRATION** Captures even the finest remaining particles. **ACTIVATED CARBON FILTRATION** A second filtering process for a maximum taste experience. Bypass water is filtered and purified while keeping essential minerals. **HIGH-PERFORMANCE ION EXCHANGER** Removes limescale and metal substances. **ACTIVATED CARBON PRE-FILTER** (= TASTE IMPROVEMENT) Removes chlorine and certain organic compounds including insecticides and pesticides, for a cleaner, fresher taste. PRE-FILTRATION Filters out coarse particles of sand and dirt.