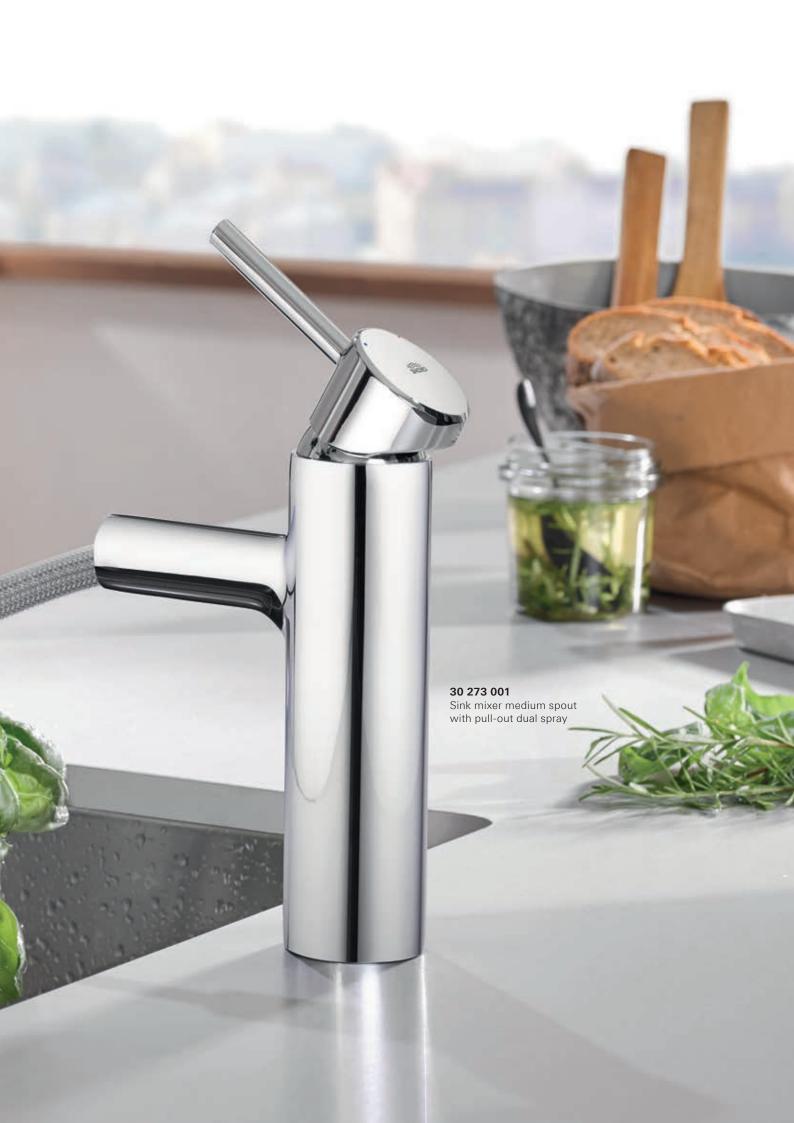

ut makes daily tasks easier, and the fin-shaped lever can be operated using just two fingers, giving you great control with minimal effort. Add an optional pull-out dual spray and you've got a great all-round solution for any busy kitchen.

#### **VISIT US ONLINE**

KITCHEN >

EURODISC



























### **GROHE CONCETTO**

Making distinctive design accessible for all, Concetto is ideal for kitchens where style and practicality have to go hand-in-hand. Design-lovers will adore the distinctive silhouette based on a series of cylinders, while the hard-working cook will appreciate the finger-tip control and great performance.



#### **VISIT US ONLINE**

KITCHEN >

Q CONCETTO

#### Colour options:

● 000 | StarLight Chrome | ◎ DC0 | SuperSteel











































#### 31 128 001 / 31 128 DC1

Sink mixer medium spout

#### 31 213 001

for open water heater

#### 31 210 001

for pre-window

#### 31 211 001

for open water heater





#### 31 129 001 / 31 129 DC1

Sink mixer medium spout with pull-out mousseur

#### 31 214 001

for open water heater



#### 30 273 001 / 30 273 DC1

Sink mixer medium spout with pull-out dual spray



#### 32 659 001 / 32 659 DC1

Sink mixer low spout





32 666 001 with shut-off valve



31 212 001 for open water heater





































## GROHE **EUROSTYLE COSMOPOLITAN**

Great design and great performance are at your fingertips with the Eurostyle Cosmopolitan range. From the appealing lozenge-shape of the lever to a choice of dynamic spout shapes, Eurostyle Cosmopolitan has a solution for e