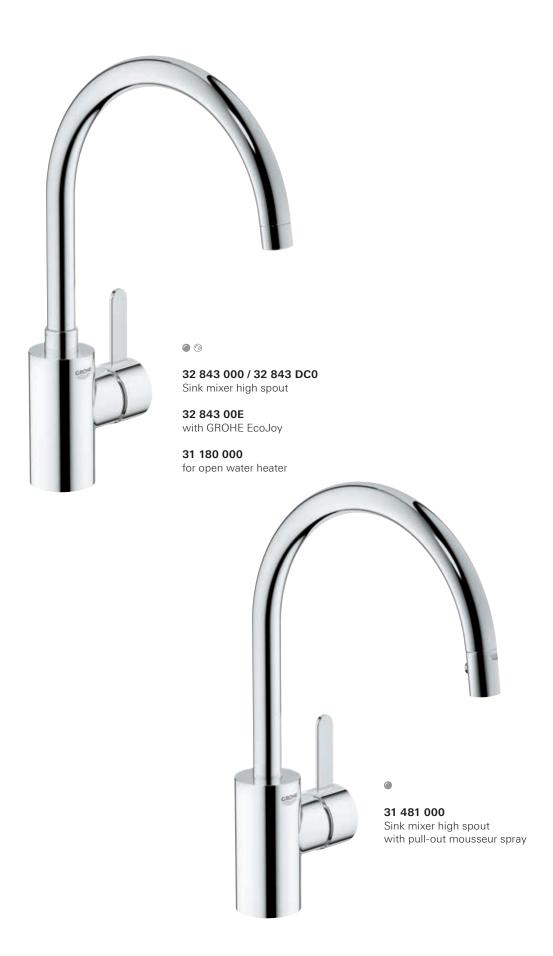

### PULL-OUT MOUSSEUR SPRAY

Increases operating radius of the faucet and offers different sprays.

#### **PULL-OUT MOUSSEUR**

Increases the operating radius of your faucet.

#### **OPENWATERHEATER**

The perfect flow in combination with open water heaters.