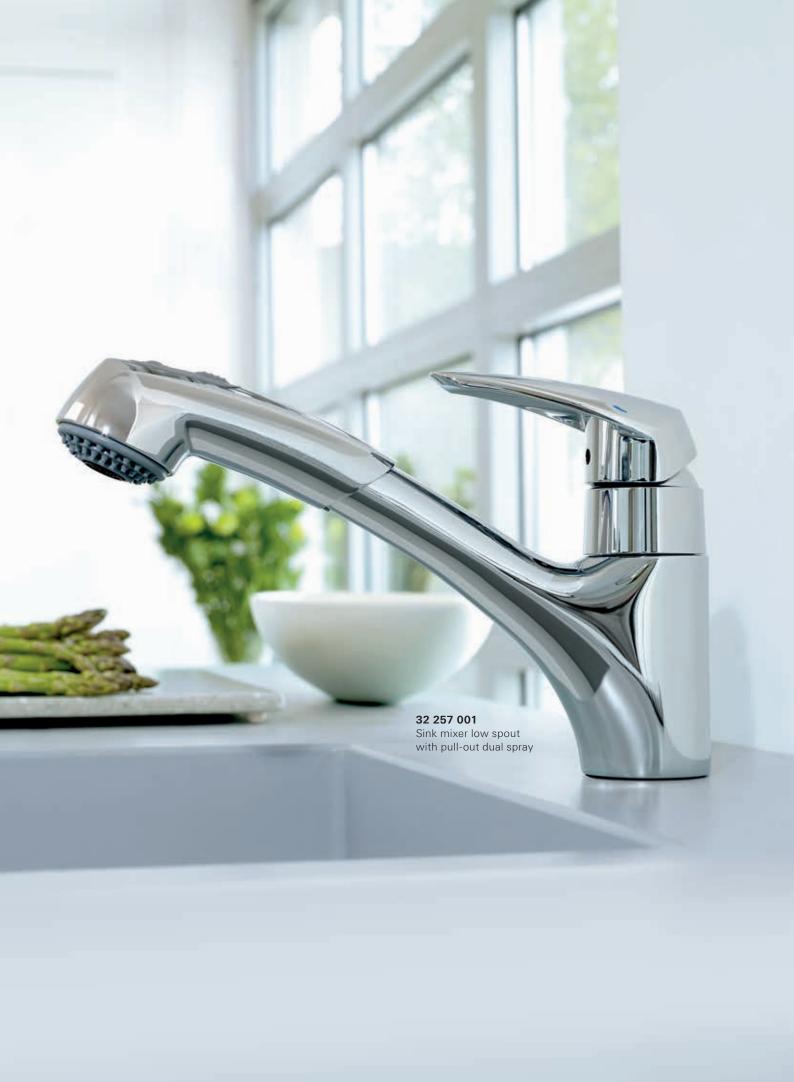

## GROHE **MINTA**

A stylish, minimal kitchen doesn't mean compromising on performance. The first thing you'll notice about GROHE's Minta faucet is its sleek, clean silhouette, perfect for a contemporary kitchen. But what you'll enjoy day after day is its fantastic flexibility. With a pull-out spray head with dual spray control it makes cleaning, rinsing and prepping easy, letting you get the most out of your kitchen.