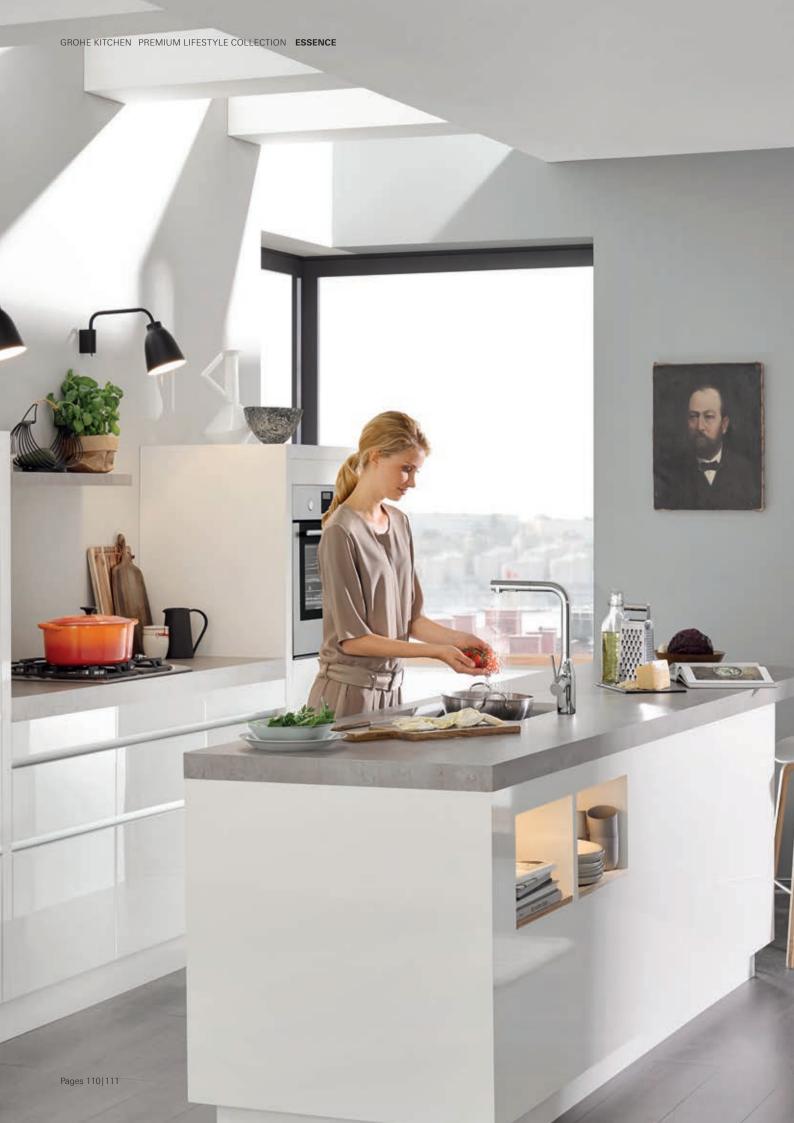

# GROHE PREMIUM LIFESTYLE COLLECTIONS

At GROHE we understand that your kitchen is a reflection of you. It's more than just a space to cook and clean – it's where you express yourself, enjoy yourself and even stretch yourself. That's why we have created a range of products that allow your inner home chef to shine, with professional-grade functionality that won't let you down, tailored features to help you perform better and intelligent design that reflects your personal taste. With GROHE Premium Lifestyle Collections your kitchen can be as individual as you are.

# GROHE ESSENCE

Choose between two models, one with swivel spout and one with a solid metal pull-out spray, which offers easy switching between mousseur and spray. Add in a choice of two great-looking and durable finishes and you'll see that great design doesn't have to mean compromise on functionality.