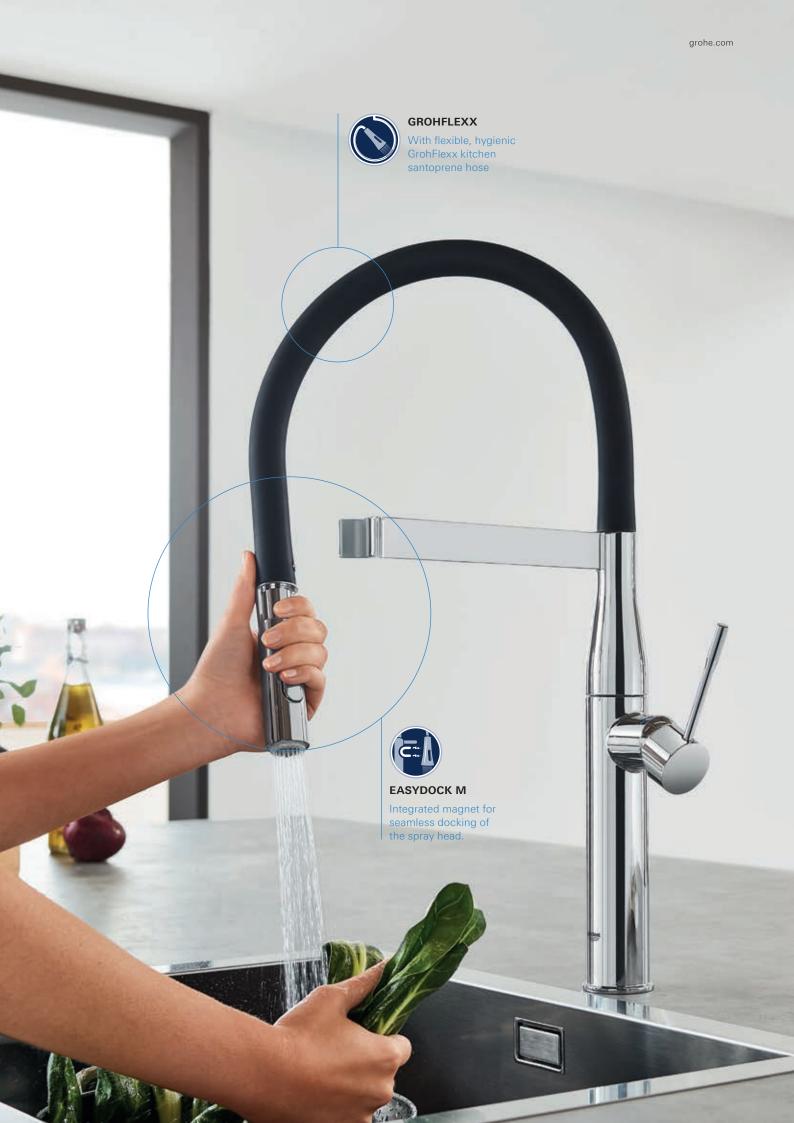

#### GROHFLEXX

With flexible, hygienic GrohFlexx kitchen santoprene hose.

#### **EASYDOCK M**

Integrated magnet for seamless docking of the spray head.