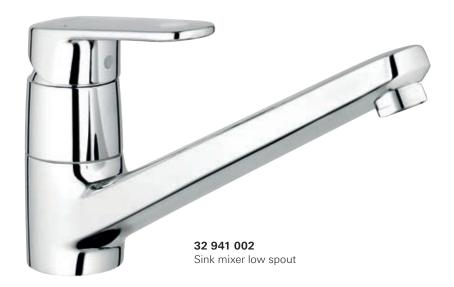

#### 32 659 001 / 32 659 DC1

Sink mixer low spout

32 666 001 with shut-off valve

31 212 001 for open water heater