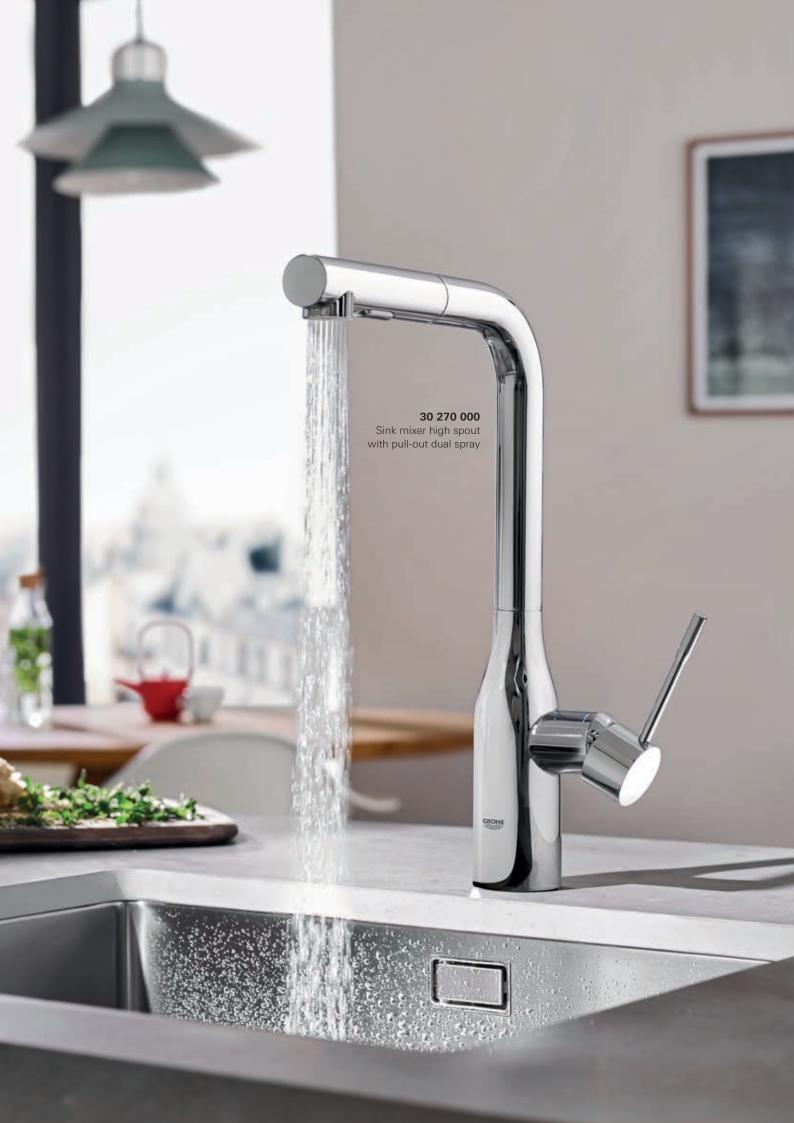

#### PULL-OUT DUAL SPRAY

Increases operating radius of the faucet and offers easy switching between mousseur and the spray.

## POWERFUL SPRAY **FUNCTIONS**

Get some power behind your daily tasks with GROHE's range of professional and pull-out sprays. Enjoy an increased operating radius for maximum convenience, and on many models you can also switch between two spray functions for even greater flexibility. The GROHE EasyDock function with glideflex hose ensures the spray docks smoothly back into position, and on some professional spray models GROHE EasyDock M uses a magnet to guide the spray head back into place effortlessly, every time. When your work is done enjoy the easy-clean advantage of GROHE's SpeedClean feature - available on all pull-out sprays with two spray functions - that lets you clean limescale from the head with a simple sweep of your finger.