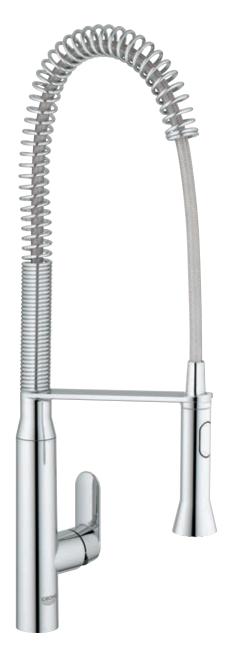

## GROHE **K7**

Sleek and striking, the K7 range offers a professional-style kitchen faucet in two spout heights, featuring a 360° turnable spring arm for maximum flexibility and a solid metal spray which allows for easy switching between mousseur and spray function. The K7 range also offers a swivel spout and variants with extractable dual spray and side sprays which guarantee the highest performance levels as well as stunning design. The K7 collection offers the ultimate flexibility for kitchens where performance really matters.