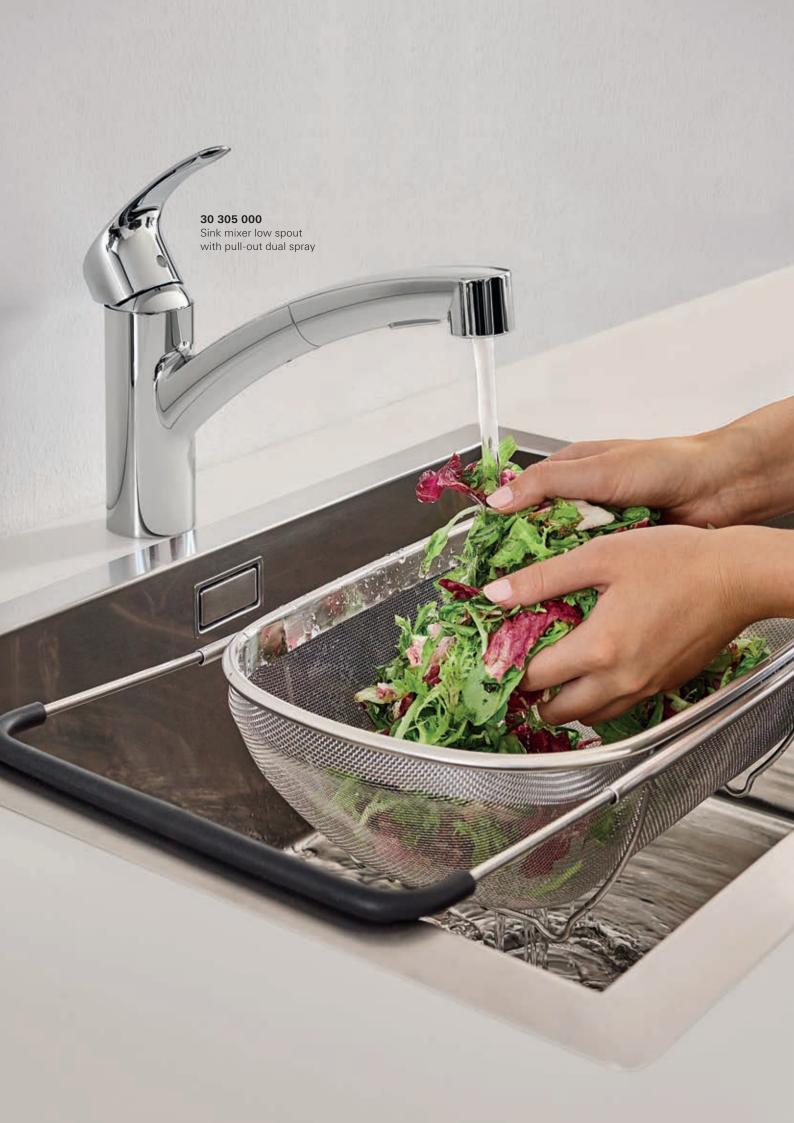

## GROHE **MINTA**

A stylish, minimal kitchen doesn't mean compromising on performance. The first thing you'll notice about GROHE's Minta faucet is its sleek, clean silhouette, perfect for a contemporary kitchen. But what you'll enjoy day after day is its fantastic flexibility. With a pull-out spray head with dual spray control it makes cleaning, rinsing and prepping easy, letting you get the most out of your kitchen.

### 32 322 000 / 32 322 DC0 Sink mixer U-spout

with pull-out mousseur spray

Q