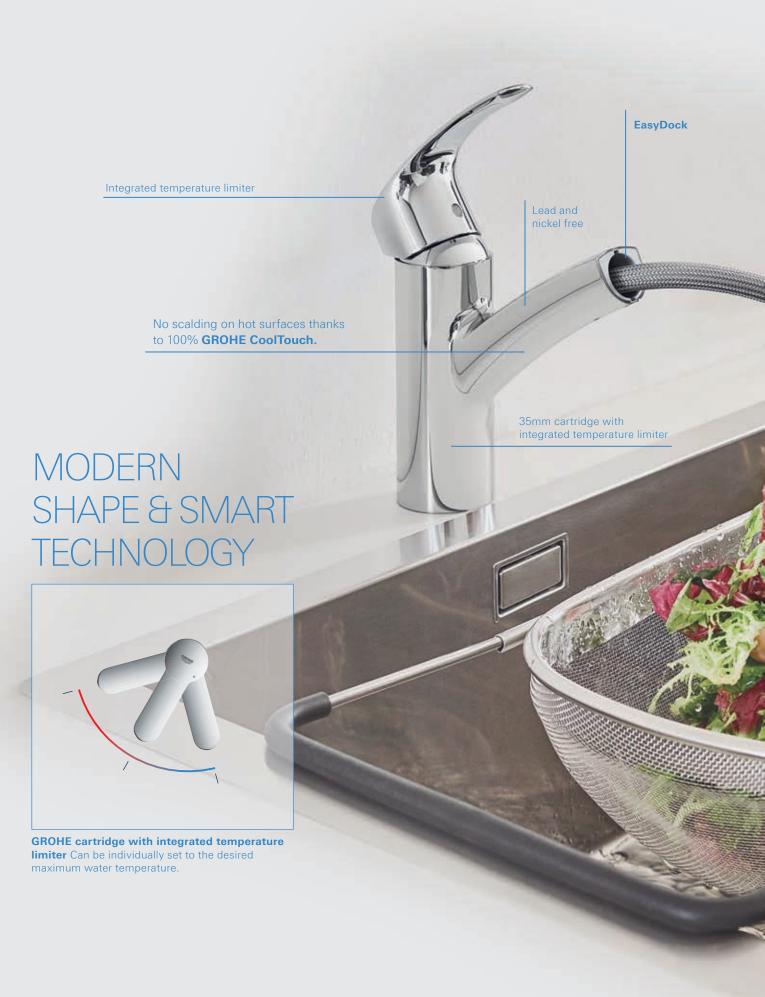

#### **EASYDOCK**

Guaranteed easy retraction and smooth docking for your pull-out spray head, every time.

#### ZERO (Lead+Nickel Free)

No contact of water with lead and nickel due to isolated inner water ways.

#### GROHE COOLTOUCH

No scalding on hot surfaces thanks to 100% GROHE CoolTouch.

## GROHE **MINTA**

A stylish, minimal kitchen doesn't mean compromising on performance. The first thing you'll notice about GROHE's Minta faucet is its sleek, clean silhouette, perfect for a contemporary kitchen. But what you'll enjoy day after day is its fantastic flexibility. With a pull-out spray head with dual spray control it makes cleaning, rinsing and prepping easy, letting you get the most out of your kitchen.