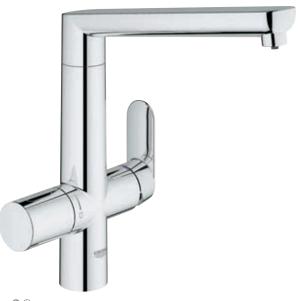

## GROHE **K7**

Sleek and striking, the K7 range offers a professional-style kitchen faucet in two spout heights, featuring a 360° turnable spring arm for maximum flexibility and a solid metal spray which allows for easy switching between mousseur and spray function. The K7 range also offers a swivel spout and variants with extractable dual spray and side sprays which guarantee the highest performance levels as well as stunning design. The K7 collection offers the ultimate flexibility for kitchens where performance really matters.

### **32 950 000 / 32 950 DC0** Professional sink mixer

Colour options:

© 000 | StarLight Chrome | © DC0 | SuperSteel