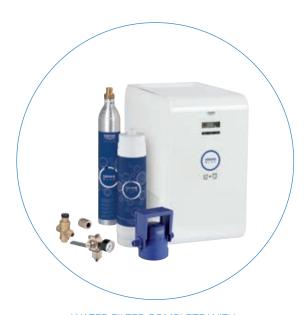

If you live in a soft-water area, the

It improves the taste but leaves

the carbonate levels in the water

**BYPASS WATER FLOW** 

untouched.

For our GROHE Blue system we have worked with BWT, Europe's leading filtered water professionals, to ensure that our system produces an unparalleled, refreshing drinking experience. Our standard high performance S-Size filter comes with every GROHE Blue Home starter set. It uses a five-step filtration process to remove even the smallest particles from tap water, while leaving behind all the important minerals that benefit your health.

## **EACH GROHE BLUE HOME CONTAINS:**

CARBONATOR GROHE BLUE HOME

31 455 000 / 31 455 DC0 GROHE Blue Home C-spout Starter kit

31 456 000 / 31 456 DC0 GROHE Blue Home U-spout Starter kit

31 498 000 / 31 498 DC0 GROHE Blue Home Mono Starter kit