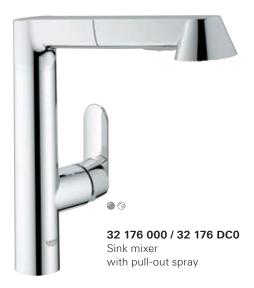

## GROHE **MINTA**

A stylish, minimal kitchen doesn't mean compromising on performance. The first thing you'll notice about GROHE's Minta faucet is its sleek, clean silhouette, perfect for a contemporary kitchen. But what you'll enjoy day after day is its fantastic flexibility. With a pull-out spray head with dual spray control it makes cleaning, rinsing and prepping easy, letting you get the most out of your kitchen.

### 32 322 000 / 32 322 DC0 Sink mixer U-spout

with pull-out mousseur spray

Q