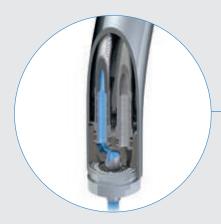

### **GROHE RED TITANIUM BOILER**

All boilers in our GROHE Red collection are made from titanium. Unlike stainless steel and copper, two metals traditionally used for boilers, titanium is highly resistant to corrosion and limescale build-up – ensuring perfect performance over a lifetime. It also guarantees that your water is free of any metallic taste.

#### **TASTE THE DIFFERENCE**

Use GROHE Red in combination with a GROHE Blue filter and get fresh just-filtered water served kettle-hot. Enjoy your tea and coffee with a great clean taste. The boiler where the water is heated is made of titanium, which does not impart any metallic taste to the water. It is also highly resistant to corrosion and limescale build-up, meaning a consistently great taste over the lifetime of the faucet.