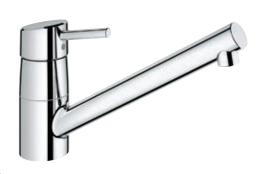

## GROHE OPENWATERHEATER

In kitchens that are a long way from the central hot water supply, small boilers directly under the sink are really common. In these specific cases a special kitchen mixer is required. Hot water can run immediately and this solution offers you the perfect flow in combination with open water heaters.

#### Available on following lines:

Zedra, Minta, Europlus, Eurodisc Cosmopolitan, Concetto, Eurostyle Cosmopolitan, Eurosmart Cosmopolitan