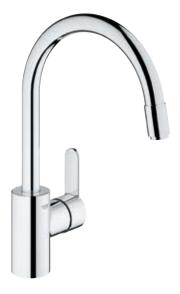

## GROHE **MINTA**

A stylish, minimal kitchen doesn't mean compromising on performance. The first thing you'll notice about GROHE's Minta faucet is its sleek, clean silhouette, perfect for a contemporary kitchen. But what you'll enjoy day after day is its fantastic flexibility. With a pull-out spray head with dual spray control it makes cleaning, rinsing and prepping easy, letting you get the most out of your kitchen.

### 32 322 000 / 32 322 DC0 Sink mixer U-spout

with pull-out mousseur spray

Q