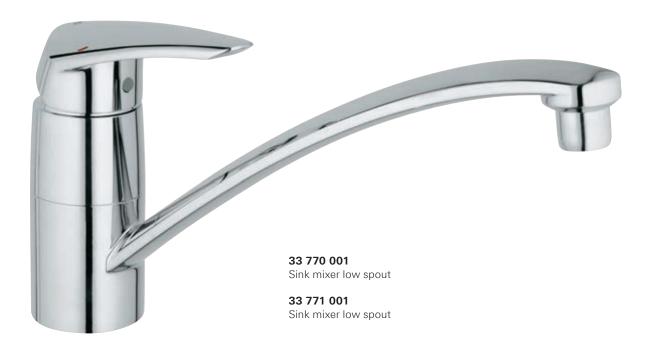

## **PREWINDOW**

Having your sink area in front of a window provides you with a view to soothe and inspire you while preparing food or washing dishes. With the GROHE PreWindow solution you can open and clean your window easily. Just lift up the tap and lay it flat on the surface - job done.

Available on following lines: Eurodisc Cosmopolitan, Concetto, Eurostyle Cosmopolitan, Eurosmart Cosmopolitan