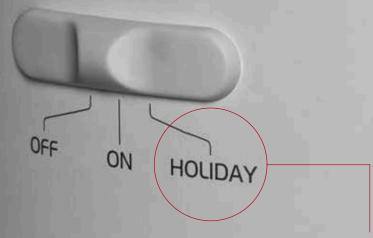

### GROHE R E D

**GROHE Red boilers\*** are cost and energy efficient – their improved design and insulation mean they achieve an A rating for their efficiency.

Going on holiday? Then simply switch the boiler to holiday mode, making sure any water is only heated to 60°C for further energy savings.