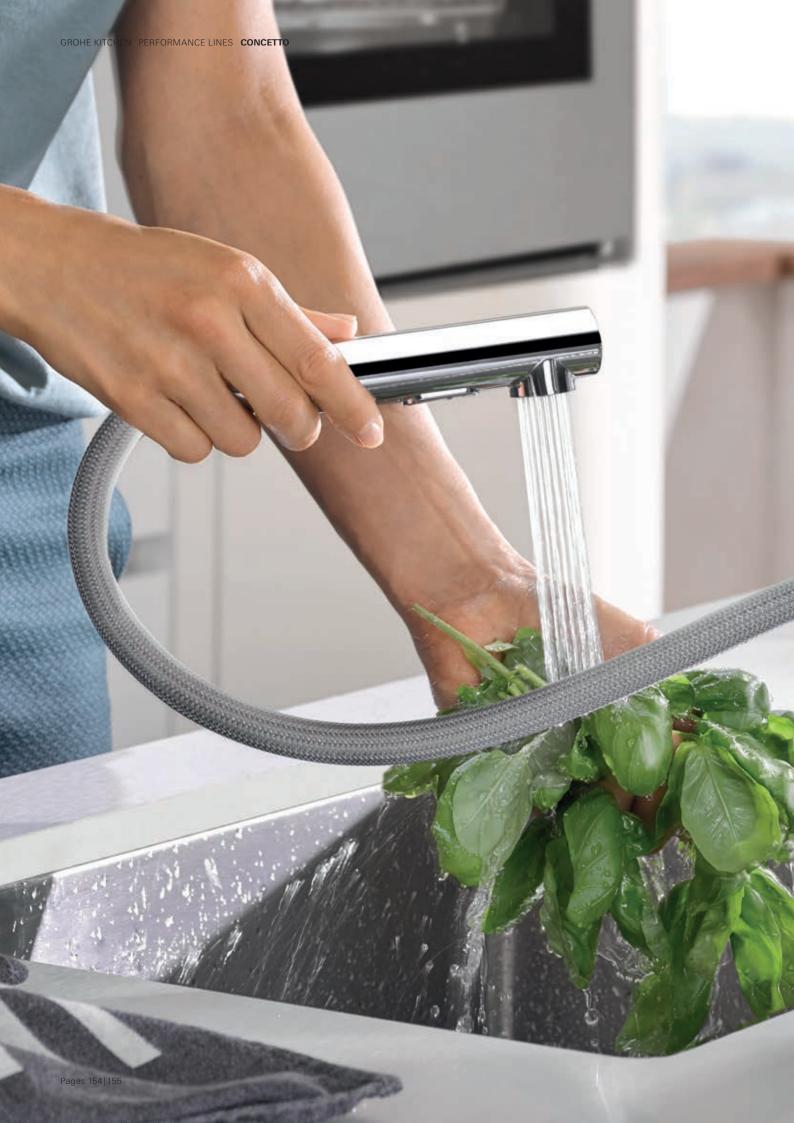

### **GROHE CONCETTO**

Making distinctive design accessible for all, Concetto is ideal for kitchens where style and practicality have to go hand-in-hand. Design-lovers will adore the distinctive silhouette based on a series of cylinders, while the hard-working cook will appreciate the finger-tip control and great performance.

#### **VISIT US ONLINE**

KITCHEN >

Q CONCETTO