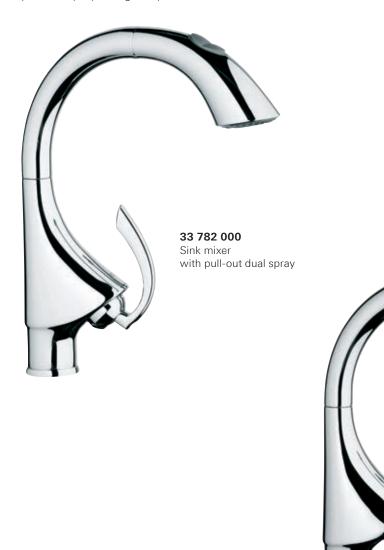

#### PULL-OUT DUAL SPRAY

Increases operating radius of the faucet and offers easy switching between mousseur and the spray.