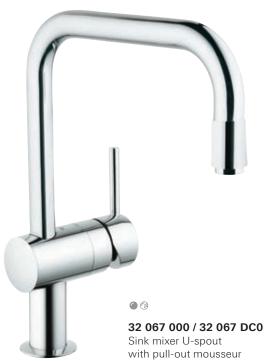

## GROHE **MINTA**

A stylish, minimal kitchen doesn't mean compromising on performance. The first thing you'll notice about GROHE's Minta faucet is its sleek, clean silhouette, perfect for a contemporary kitchen. But what you'll enjoy day after day is its fantastic flexibility. With a pull-out spray head with dual spray control it makes cleaning, rinsing and prepping easy, letting you get the most out of your kitchen.

### 32 322 000 / 32 322 DC0 Sink mixer U-spout

with pull-out mousseur spray

Q