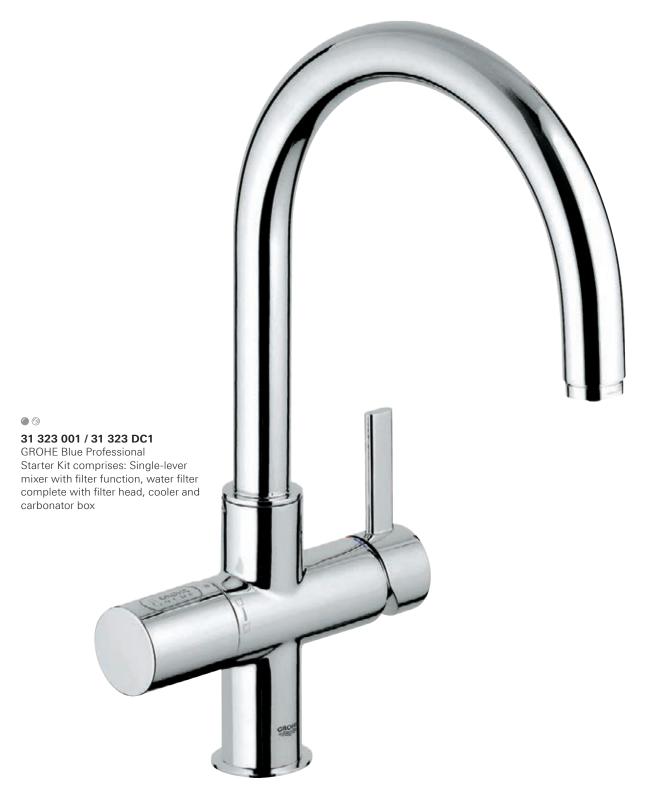

## **VISIT US ONLINE**

KITCHEN >

BLUE PROFESSIONAL

Q

**31 324 001 / 31 324 DC1**GROHE Blue Professional

Starter Kit comprises: Single-lever mixer with filter function, water filter complete with filter head, cooler and carbonator box