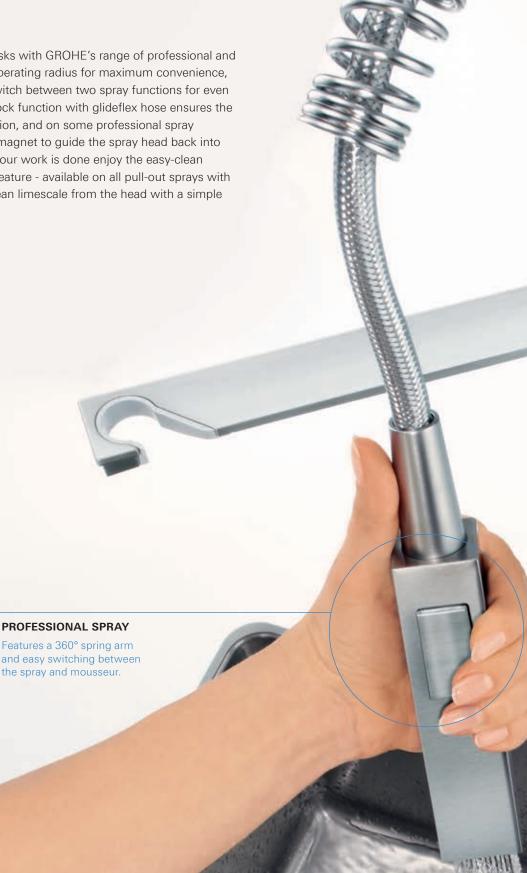

## POWERFUL SPRAY **FUNCTIONS**

Get some power behind your daily tasks with GROHE's range of professional and pull-out sprays. Enjoy an increased operating radius for maximum convenience, and on many models you can also switch between two spray functions for even greater flexibility. The GROHE EasyDock function with glideflex hose ensures the spray docks smoothly back into position, and on some professional spray models GROHE EasyDock M uses a magnet to guide the spray head back into place effortlessly, every time. When your work is done enjoy the easy-clean advantage of GROHE's SpeedClean feature - available on all pull-out sprays with two spray functions - that lets you clean limescale from the head with a simple sweep of your finger.

#### PROFESSIONAL-SPRAY

Features a 360° spring arm and easy switching between the spray and mousseur.