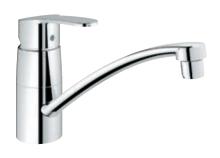

# GROHE **EUROPLUS**

Simple, streamlined and modern – GROHE's Europlus has a universal appeal. A sculpted body flows seamlessly into a smooth lever handle, tilted at a 7 degree angle for easy handling and optimal ergonomics. Choose from a low or medium-height spout model, and add a pull-out dual spray for even greater flexibility.

## **VISIT US ONLINE**

KITCHEN >

EUROPLUS

Q