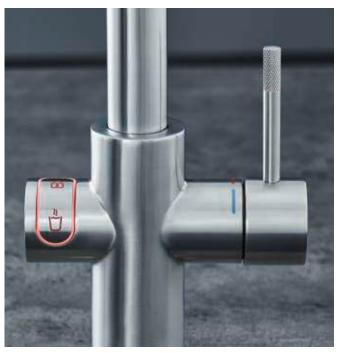

Forward rotating lever with knurled structure for better grip

Touch buttons with ChildLock safety for boiling water

Spout, turnable by 150°

Separated inner water ways for normal tap and boiling water

Cartridge with SilkMove technology for normal tap water

### CHILDLOCK

Safety is paramount in a family kitchen. That's why GROHE Red faucets are designed with a child lock that makes scalding practically impossible: for the boiling water to flow, you must first unlock with the upper push button before the lower push button can be used.