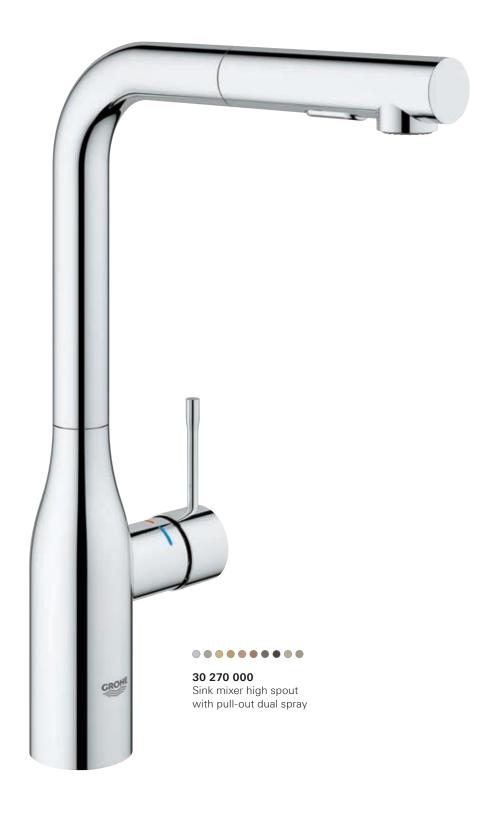

#### PULL-OUT DUAL SPRAY

Increases operating radius of the faucet and offers easy switching between mousseur and the spray.

## POWERFUL SPRAY **FUNCTIONS**

Get some power behind your daily tasks with GROHE's range of professional and pull-out sprays. Enjoy an increased operating radius for maximum convenience, and on many models you can also switch between two spray functions for even greater flexibility. The GROHE EasyDock function with glideflex hose ensures the spray docks smoothly back into position, and on some professional spray models GROHE EasyDock M uses a magnet to guide the spray head back into place effortlessly, every time. When your work is done enjoy the easy-clean advantage of GROHE's SpeedClean feature - available on all pull-out sprays with two spray functions - that lets you clean limescale from the head with a simple sweep of your finger.