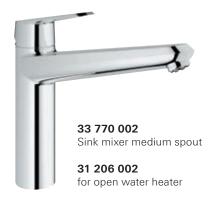

#### **OPENWATERHEATER**

The perfect flow in combination with open water heaters.

## GROHE OPENWATERHEATER

In kitchens that are a long way from the central hot water supply, small boilers directly under the sink are really common. In these specific cases a special kitchen mixer is required. Hot water can run immediately and this solution offers you the perfect flow in combination with open water heaters.

#### Available on following lines:

Zedra, Minta, Europlus, Eurodisc Cosmopolitan, Concetto, Eurostyle Cosmopolitan, Eurosmart Cosmopolitan