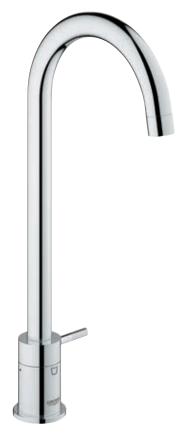

## THE WATER REFINER

If pure, filtered, unchilled water is your preference then GROHE Blue Pure is your solution. While the right-hand lever on GROHE Blue Pure faucet mixes hot and cold water as normal, a handle on the left serves the filtered water. Simply select your faucet style from four options - a C- or U-shaped spout, the GROHE Blue K7 with optional pull-out spray or the GROHE Blue Minta, or add an elegant GROHE Blue Mono pillar tap to sit alongside your existing faucet – the choice is all yours.

## 31 299 001 / 31 299 DC1

GROHE Blue Pure Starter Kit comprises: Single-lever mixer with filter function, and water filter complete with filter head

### 33 249 001 / 33 249 DC1

GROHE Blue Pure Starter Kit comprises: Single-lever mixer with filter function, and water filter complete with filter head