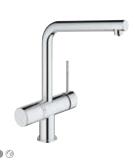

### 33 249 001 / 33 249 DC1

GROHE Blue Pure Starter Kit comprises: Single-lever mixer with filter function, and water filter complete with filter head