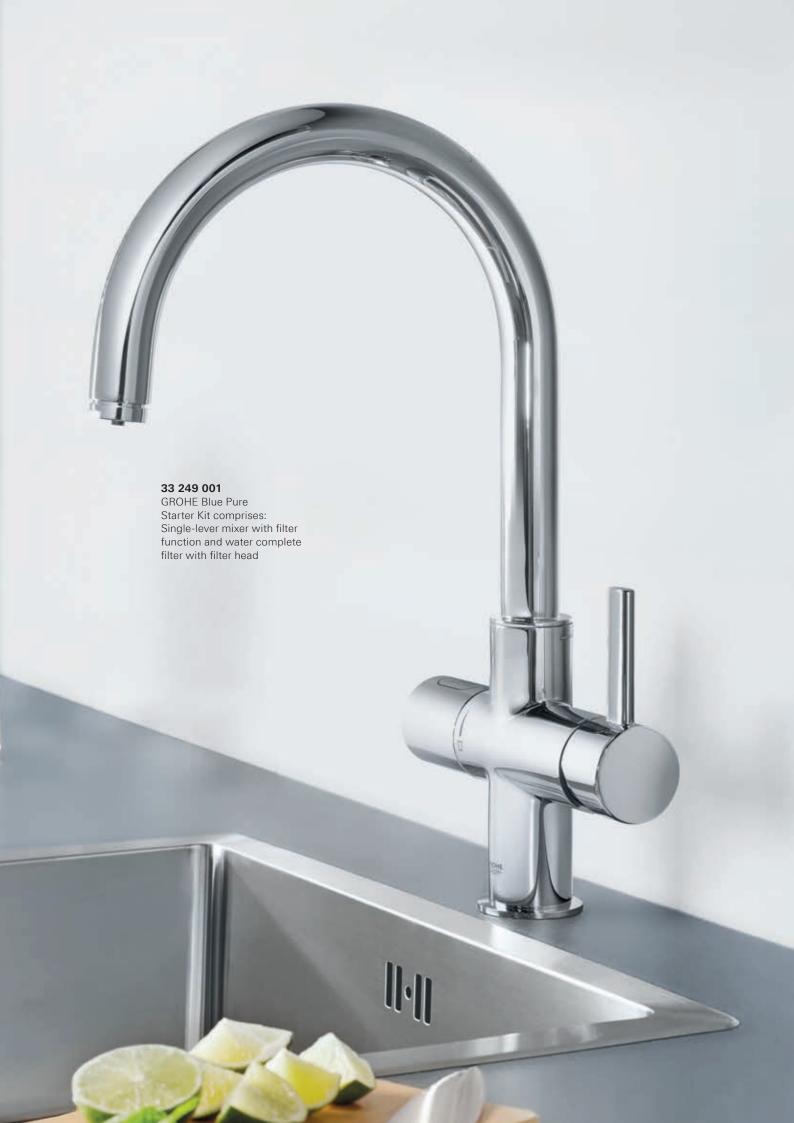

### 33 249 001 / 33 249 DC1

GROHE Blue Pure Starter Kit comprises: Single-lever mixer with filter function, and water filter complete with filter head