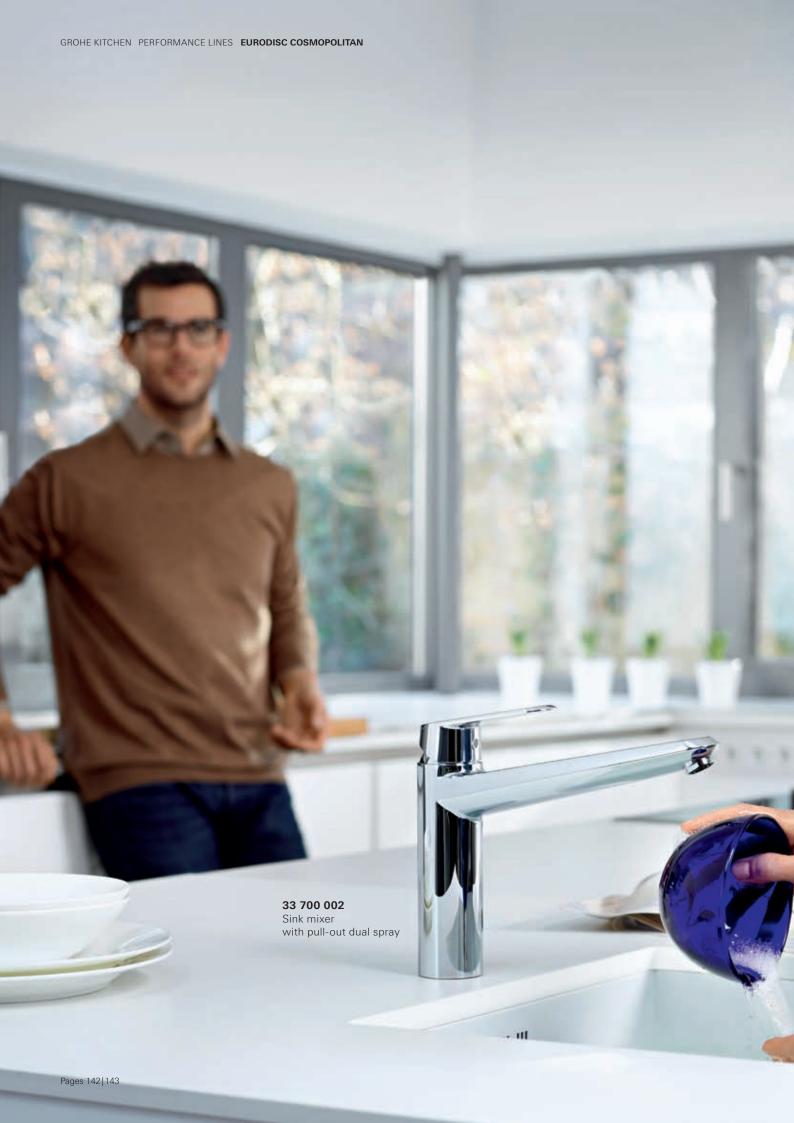

## GROHE EURODISC COSMOPOLITAN

Proving that intensely practical design can work in balance with attractive, modern styling, Eurodisc Cosmopolitan has been created to be the perfect solution for any kitchen setting. You'll love the variety on offer, making for easy installation and even easier use, while a tapering spout and slightly angled lever add to the sleek effect.

#### **VISIT US ONLINE**

KITCHEN >

EURODISC COSMOPOLITAN

Q