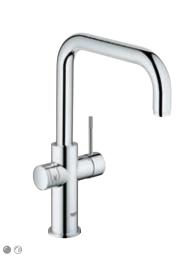

## GROHE **MINTA**

A stylish, minimal kitchen doesn't mean compromising on performance. The first thing you'll notice about GROHE's Minta faucet is its sleek, clean silhouette, perfect for a contemporary kitchen. But what you'll enjoy day after day is its fantastic flexibility. With a pull-out spray head with dual spray control it makes cleaning, rinsing and prepping easy, letting you get the most out of your kitchen.

#### Colour options:

### 32 322 000 / 32 322 DC0 Sink mixer U-spout

with pull-out mousseur spray

Q