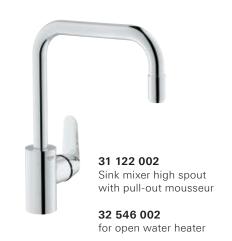

#### **OPENWATERHEATER**

The perfect flow in combination with open water heaters.

## GROHE OPENWATERHEATER

In kitchens that are a long way from the central hot water supply, small boilers directly under the sink are really common. In these specific cases a special kitchen mixer is required. Hot water can run immediately and this solution offers you the perfect flow in combination with open water heaters.

#### Available on following lines:

Zedra, Minta, Europlus, Eurodisc Cosmopolitan, Concetto, Eurostyle Cosmopolitan, Eurosmart Cosmopolitan