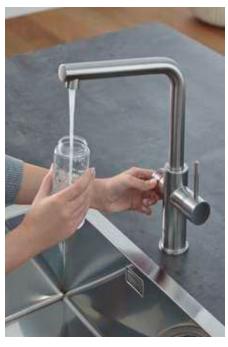

# GROHE **RED**

## THE NEW HOT SPOT IN YOUR KITCHEN

Never wait for the kettle to boil again. With the innovative GROHE Red system you can fill anything, from a mug to a large pot, with kettle-hot water in an instant – and all direct from your kitchen faucet. With GROHE Red you still have your standard kitchen mixer, but separate push buttons provide kettle-hot water on tap.

### STREAMLINE YOUR KITCHEN

Never wait for the kettle to boil again. With the innovative GROHE Red system you can fill anything, from a mug to a large pot, with kettle-hot water in an instant – and all direct from your kitchen faucet. With GROHE Red you still have your standard kitchen mixer, but a push buttons provides kettle-hot water on tap.