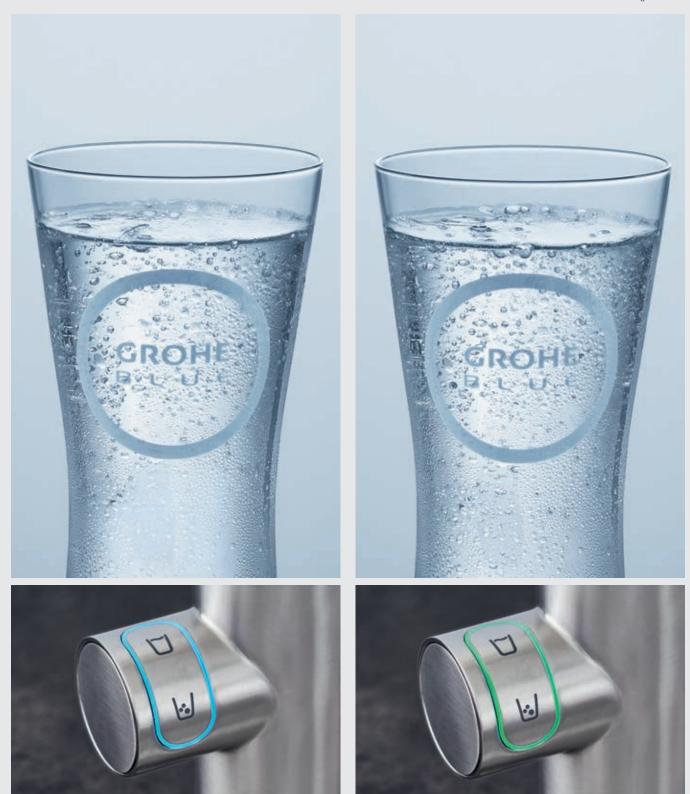

### **CHILLED AND SPARKLING**

Do you like your chilled drinking water still or sparkling? Somewhere in between? With GROHE Blue the choice is all yours. First the water is filtered to remove impurities. Then it is chilled to create that mountain-fresh taste. And when you turn on the tap a simple twist of the handle lets you choose whether still, medium sparkling or sparkling water flows into your glass.

Fresh water tailored to your exact taste, flowing straight from the faucet – it's as easy as 1, 2, 3. While the right-hand lever on a GROHE Blue faucet mixes hot and cold water as normal, a handle on the left serves the chilled and filtered water and controls how sparkling your drinking water is, from perfectly still to bursting with bubbles.

An LED indicator in the lever changes colour to let you see your chosen carbonation level at a glance – still, medium sparkling or sparkling – as well as telling you when the filter capacity has fallen below 10% and will soon need to be changed. The water temperature can also be set to your personal taste, individually regulated to between 6°C and 10°C.

## STILL, MEDIUM OR SPARKLING: THE CHOICE IS ALL YOURS

How sparkling do you like your water? It's all a matter of taste. GROHE Blue Home has a simple and intuitive mechanism that lets you carbonate your drinking water at the touch of a button. Deliciously cool filtered water, just the way that you – and all your family – like it.

Still waters run deep. If you prefer your water cool and still, nothing could be simpler: just push the top button. The LED lights up blue and your glass fills with pure refreshment.

Sparkling – but not too much? More of a medium sparkling? Coming right up. Press both buttons in sequence – the LED lights up turquoise – to produce a finely pearled stream of water.

Sparkling water, alive with bubbles. If that's your idea of thirst-quenching heaven, just press the lower button – the LED lights up green – for your perfect glass of water.