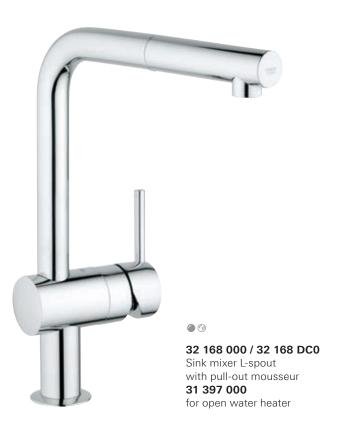

#### **OPENWATERHEATER**

The perfect flow in combination with open water heaters.

## GROHE OPENWATERHEATER

In kitchens that are a long way from the central hot water supply, small boilers directly under the sink are really common. In these specific cases a special kitchen mixer is required. Hot water can run immediately and this solution offers you the perfect flow in combination with open water heaters.

#### Available on following lines:

Zedra, Minta, Europlus, Eurodisc Cosmopolitan, Concetto, Eurostyle Cosmopolitan, Eurosmart Cosmopolitan