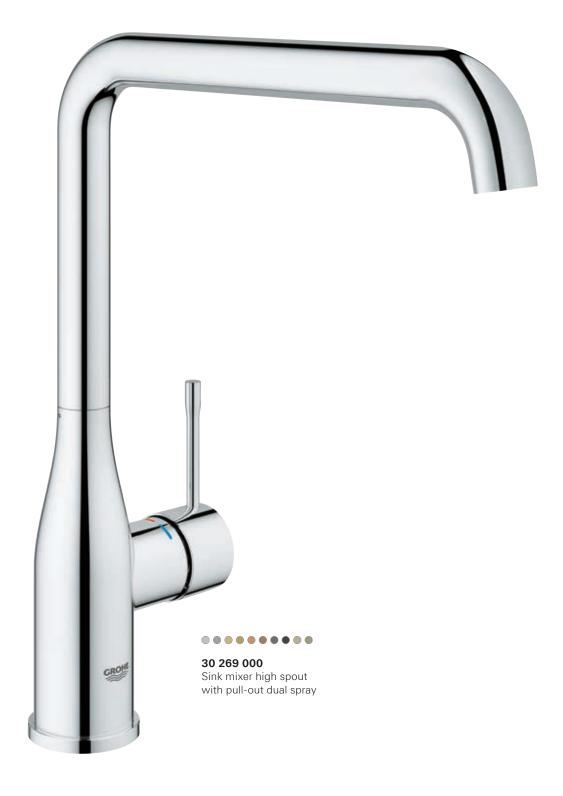

#### PULL-OUT DUAL SPRAY

Increases operating radius of the faucet and offers easy switching between mousseur and the spray.

## POWERFUL SPRAY **FUNCTIONS**

Get some power behind your daily tasks with GROHE's range of professional and pull-out sprays. Enjoy an increased operating radius for maximum convenience, and on many models you can also switch between two spray functions for even greater flexibility. The GROHE EasyDock function with glideflex hose ensures the spray docks smoothly back into position, and on some professional spray models GROHE EasyDock M uses a magnet to guide the spray head back into place effortlessly, every time. When your work is done enjoy the easy-clean advantage of GROHE's SpeedClean feature - available on all pull-out sprays with two spray functions - that lets you clean limescale from the head with a simple sweep of your finger.