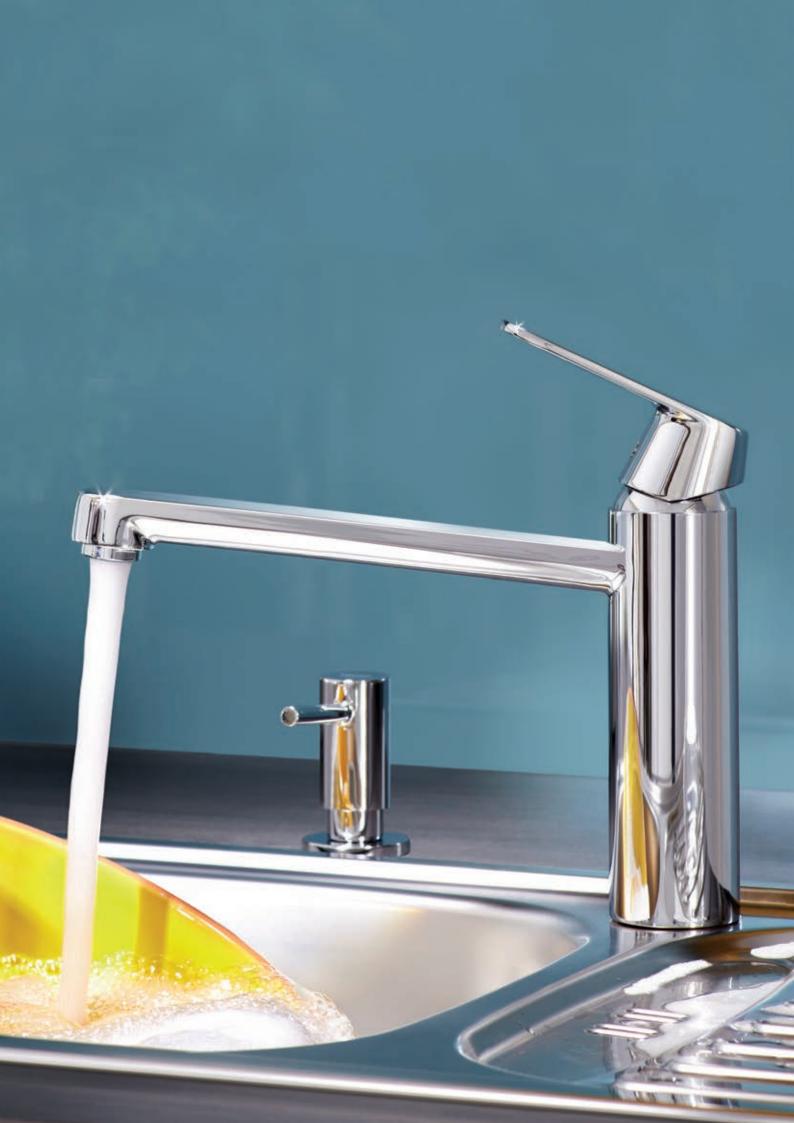

#### REALSTEEL

Made of solid stainless steel, a robust material with anti-bacterial properties.

# GROHE **ZEDRA**

GROHE's Zedra features a dual-control button with locking feature, which lets you switch effortlessly between spray modes and a SpeedClean nozzle makes removing limescale a breeze. Choose between a high-gloss GROHE StarLight (chrome finish), a matte SuperSteel finish or the anti-bacterial properties of RealSteel for a faucet that is as durable as it is beautiful.

Take your kitchen to the next level with the new Eurosmart pull-out kitchen faucet. Equipped with the basic features of Eurosmart and adding a functional pull-out dual spray, Eurosmart pull-out will help you do your daily kitchen tasks with just tip of your finger. The pull-out dual spray gives you a greater operating radius of the faucet while offering easy switching between two sprays. The EasyDock mechanism guarantees easy retraction and smooth docking for your spray head, every time. Eurosmart pull-out comes with a shiny chrome surface or a matt SuperSteel finish to fit your kitchen perfectly.