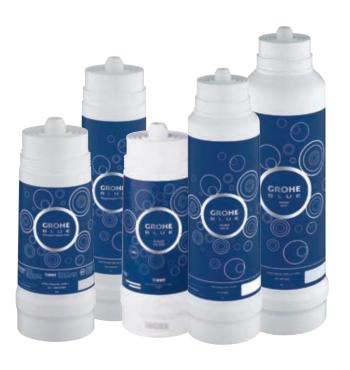

# GROHE BLUE ACCESSORIES

Make the most of having delicious chilled, filtered water on tap with our range of GROHE Blue Accessories. From replacement filters for all GROHE Blue faucets, to CO2 cartridges for GROHE Blue chilled and sparkling, plus our own range of branded GROHE water glasses and carafe, you'll find all you need to enjoy your seamless supply of cool, fresh drinking water in your home.

## 40 404 001

GROHE Blue S-Size Filter Capacity 600l at 15° KH

### 40 412 001

GROHE Blue M-Size Filter Capacity 1500l at 15° KH

## 40 430 001

GROHE Blue L-Size Filter Capacity 3000l at 15° KH

## 40 547 001

GROHE Blue Activated Carbon filter For regions with water hardness <9° KH Capacity 3000I

## 40 691 001

GROHE Blue Magnesium+ filter with magnesium and premium taste capacity 400l at 15° KH