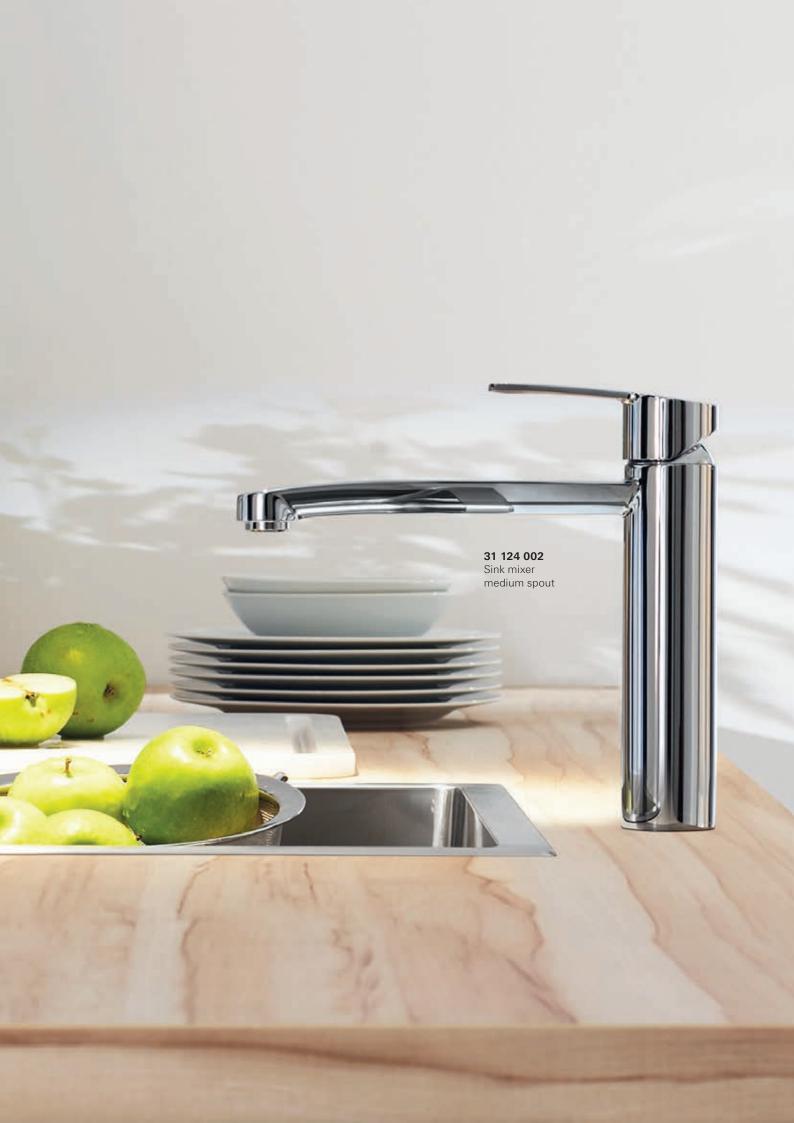

## GROHE **EUROSTYLE COSMOPOLITAN**

Great design and great performance are at your fingertips with the Eurostyle Cosmopolitan range. From the appealing lozenge-shape of the lever to a choice of dynamic spout shapes, Eurostyle Cosmopolitan has a solution for every type of kitchen environment.

**30 221 002** Sink mixer high spout

31 124 002 Sink mixer medium spout

31 154 002 for open water heater

31 159 002 for pre-window

31 153 002 Sink mixer medium spout with shut-off valve

33 977 002 Sink mixer low spout