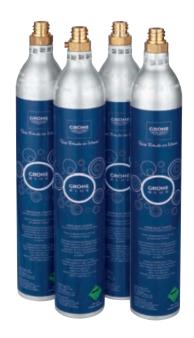

# GROHE BLUE ACCESSORIES

Make the most of having delicious chilled, filtered water on tap with our range of GROHE Blue Accessories. From replacement filters for all GROHE Blue faucets, to CO2 cartridges for GROHE Blue chilled and sparkling, plus our own range of branded GROHE water glasses and carafe, you'll find all you need to enjoy your seamless supply of cool, fresh drinking water in your home.

## 40 422 000

GROHE Blue CO2 Starter Kit bottle 425g 4 pieces

Avialiable as: 40 687 000 GROHE Blue CO2 Refill Kit bottle 425g 4 pieces

## **40 423 000** GROHE Blue CO2 Starter Kit 2kg bottle

**40 424 000** GROHE Blue CO2 Refill Kit 2kg bottle