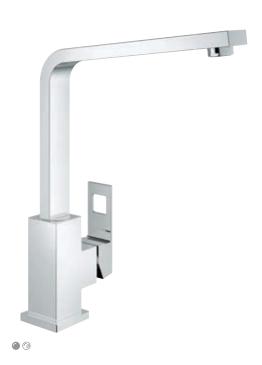

# GROHE **EUROCUBE**

Make a statement with GROHE's Cubist masterpiece. The Eurocube's strong lines and solid, architectural shape is perfect for modern kitchens where design is at the forefront. From the lever's cut-out detailing to the new professional-grade features, this is a faucet for those who are both style conscious and serious about their cooking.

**31 255 000 / 31 255 DC0** Sink mixer

**31 395 000 / 31 395 DC0** Professional sink mixer

### **VISIT US ONLINE**

KITCHEN >

EUROCUBE

Q

Colour options: