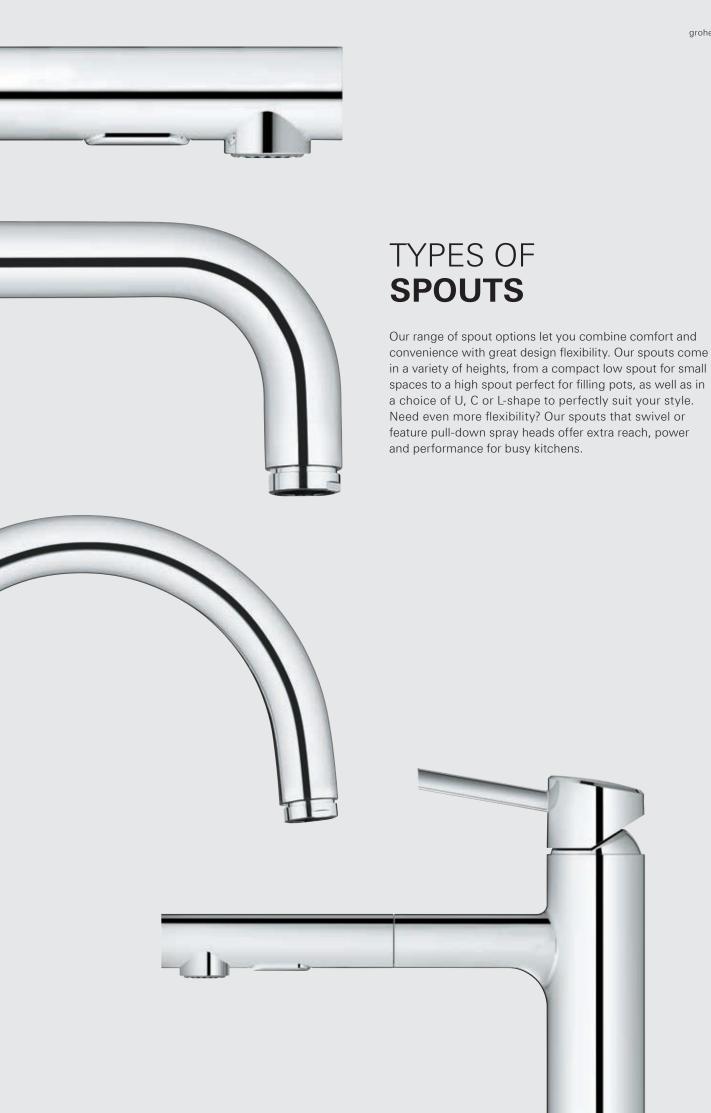

## KITCHEN **FEATURES**

Accommodating your every wish and desire, GROHE water systems and kitchen faucets include user-centric features and ingenious details that make all the difference. More choice, more comfort and more flexibility: which is why our products are such a pleasure to use.