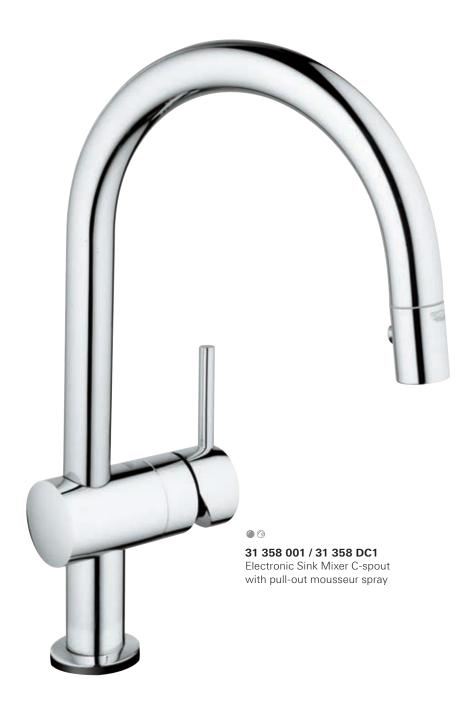

### PULL-OUT MOUSSEUR SPRAY

Increases operating radius of the faucet and offers different sprays.