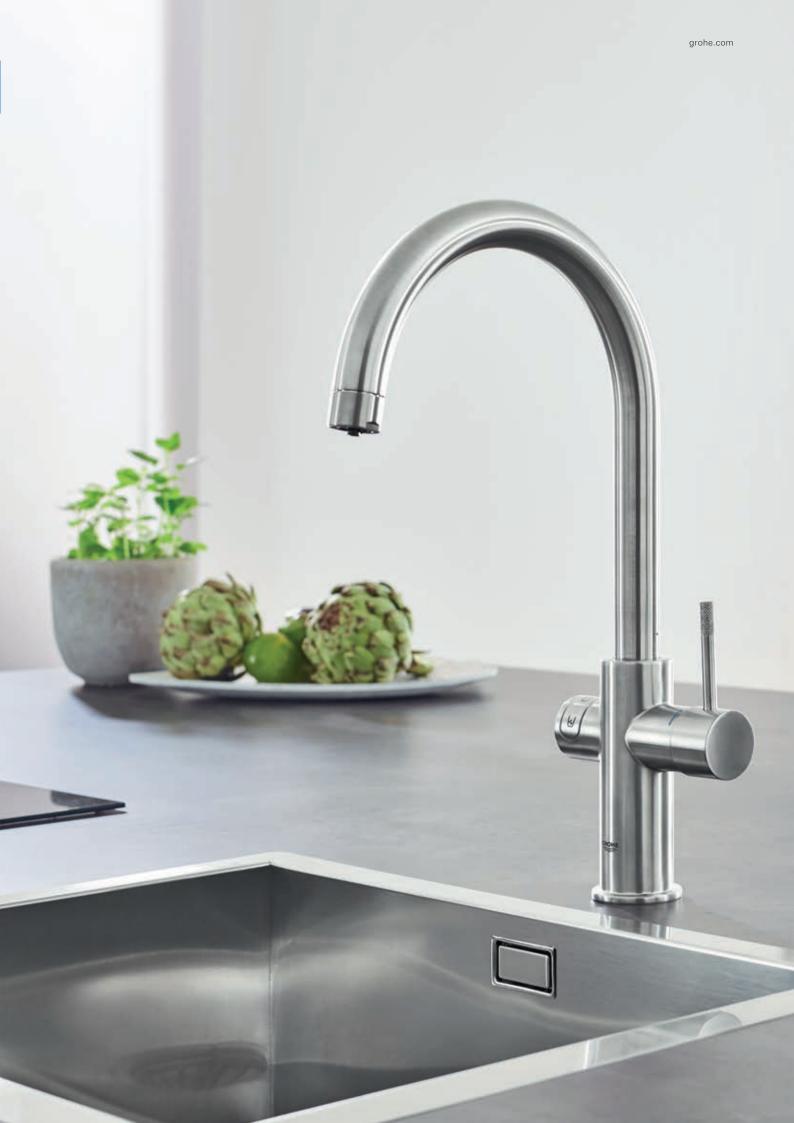

#### REALSTEEL

Made of solid stainless steel, a robust material with anti-bacterial properties.

# GROHE **ZEDRA**

GROHE's Zedra features a dual-control button with locking feature, which lets you switch effortlessly between spray modes and a SpeedClean nozzle makes removing limescale a breeze. Choose between a high-gloss GROHE StarLight (chrome finish), a matte SuperSteel finish or the anti-bacterial properties of RealSteel for a faucet that is as durable as it is beautiful.