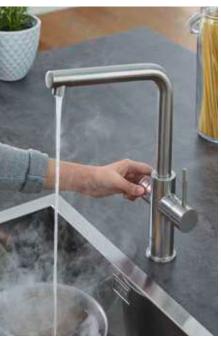

## THE NEW HOT SPOT IN YOUR KITCHEN

Never wait for the kettle to boil again. With the innovative GROHE Red system you can fill anything, from a mug to a large pot, with kettle-hot water in an instant – and all direct from your kitchen faucet. With GROHE Red you still have your standard kitchen mixer, but separate push buttons provide kettle-hot water on tap.

### STREAMLINE YOUR KITCHEN

Never wait for the kettle to boil again. With the innovative GROHE Red system you can fill anything, from a mug to a large pot, with kettle-hot water in an instant – and all direct from your kitchen faucet. With GROHE Red you still have your standard kitchen mixer, but a push buttons provides kettle-hot water on tap.

#### **KETTLE-HOT WATER ON TAP**

How many times a day do you fill and boil the kettle? From the first cup of tea in the morning to a late night pasta dinner, we boil up water countless times, often heating far more than we need. With GROHE Red you have water heated to 100°C ready when you want it. It's convenient and saves water and time.