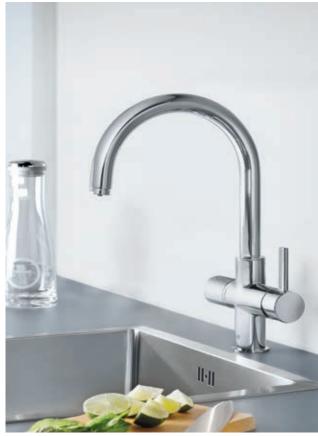

## THE FRESH SPRING FOR OFFICE KITCHENS

Do you like your chilled drinking water still or sparkling? Somewhere in between? With GROHE Blue the choice is all yours. First the water is filtered to remove impurities. Then it is chilled to create that mountain-fresh taste. And when you turn on the tap a simple twist of the handle lets you choose whether still, medium sparkling or sparkling water flows into your glass.

Fresh water tailored to your exact taste, flowing straight from the faucet - it's as easy as 1, 2, 3. While the right-hand lever on a GROHE Blue faucet mixes hot and cold water as normal, a

handle on the left serves the chilled and filtered water and controls how sparkling your drinking water is, from perfectly still to bursting with bubbles.

An LED indicator in the lever changes colour to let you see your chosen carbonation level at a glance - still, medium sparkling or sparkling as well as telling you when the filter capacity has fallen below 10% and will soon need to be changed. The water temperature can also be set to your personal taste, individually regulated to between 6 °C and 10 °C.