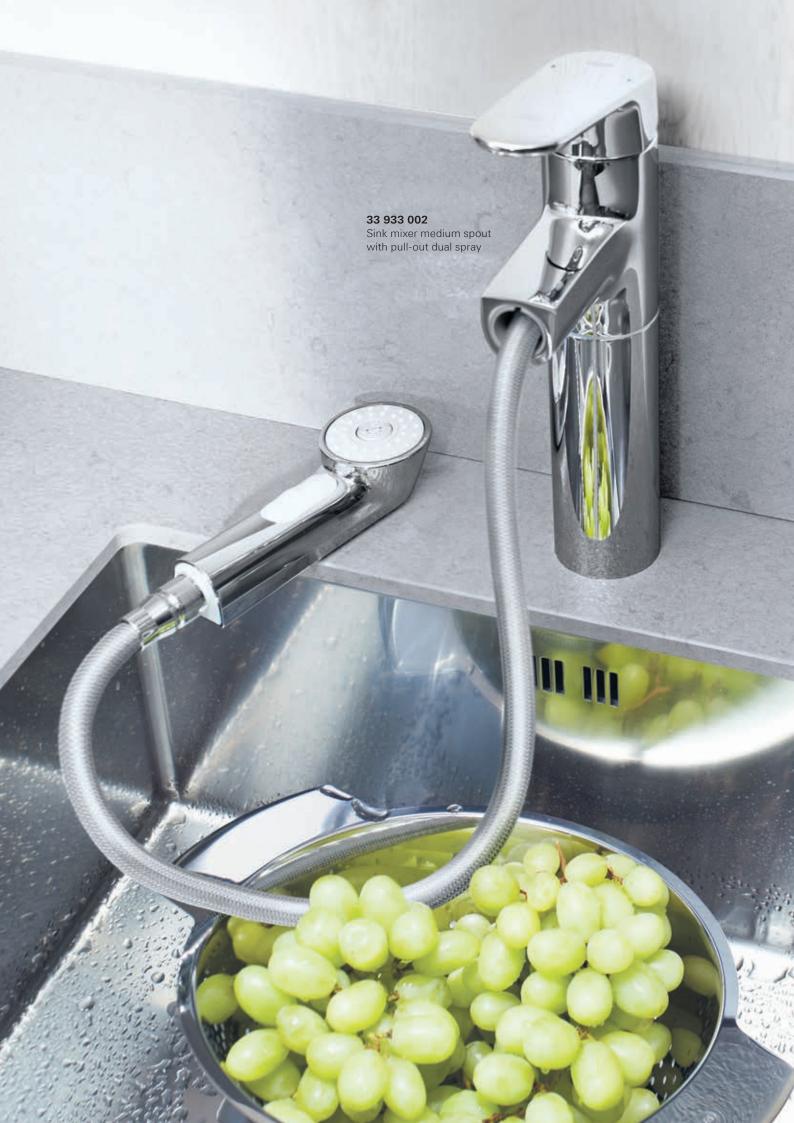

## POWERFUL SPRAY **FUNCTIONS**

Get some power behind your daily tasks with GROHE's range of professional and pull-out sprays. Enjoy an increased operating radius for maximum convenience, and on many models you can also switch between two spray functions for even greater flexibility. The GROHE EasyDock function with glideflex hose ensures the spray docks smoothly back into position, and on some professional spray models GROHE EasyDock M uses a magnet to guide the spray head back into place effortlessly, every time. When your work is done enjoy the easy-clean advantage of GROHE's SpeedClean feature - available on all pull-out sprays with two spray functions - that lets you clean limescale from the head with a simple sweep of your finger.