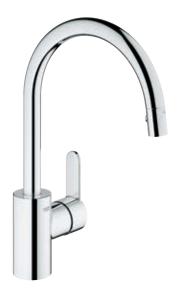

## GROHE **MINTA**

A stylish, minimal kitchen doesn't mean compromising on performance. The first thing you'll notice about GROHE's Minta faucet is its sleek, clean silhouette, perfect for a contemporary kitchen. But what you'll enjoy day after day is its fantastic flexibility. With a pull-out spray head with dual spray control it makes cleaning, rinsing and prepping easy, letting you get the most out of your kitchen.

### 32 322 000 / 32 322 DC0 Sink mixer U-spout

with pull-out mousseur spray

Q