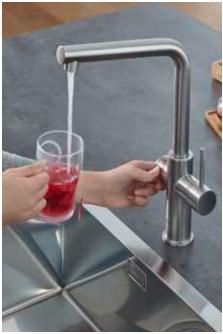

# GROHE **BLUE**

Enjoy the benefits of fresh filtered water wherever you are. In the comprehensive GROHE Blue range you'll find models designed for every situation - get filtered, still or sparkling water on tap in your own kitchen or select a model ideal for office and professional use. Just need filtered water in your kitchen? Then our entry-level tap is the perfect choice. All versions of GROHE Blue come with the same sleek modern design values, intuitive operation and convenience built in.

### **CHILLED AND SPARKLING**

Do you like your chilled drinking water still or sparkling? Somewhere in between? With GROHE Blue the choice is all yours. First the water is filtered to remove impurities. Then it is chilled to create that mountain-fresh taste. And when you turn on the tap a simple twist of the handle lets you choose whether still, medium sparkling or sparkling water flows into your glass.

Fresh water tailored to your exact taste, flowing straight from the faucet – it's as easy as 1, 2, 3. While the right-hand lever on a GROHE Blue faucet mixes hot and cold water as normal, a handle on the left serves the chilled and filtered water and controls how sparkling your drinking water is, from perfectly still to bursting with bubbles.