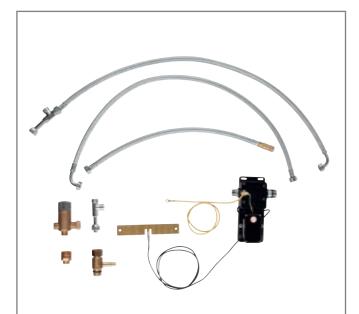

### **GROHE RED TITANIUM BOILER**

All boilers in our GROHE Red collection are made from titanium. Unlike stainless steel and copper, two metals traditionally used for boilers, titanium is highly resistant to corrosion and limescale build-up – ensuring perfect performance over a lifetime. It also guarantees that your water is free of any metallic taste.

### GROHE R E D

**GROHE Red boilers\*** are cost and energy efficient – their improved design and insulation mean they achieve an A rating for their efficiency.

Going on holiday? Then simply switch the boiler to holiday mode, making sure any water is only heated to 60°C for further energy savings.

\* GROHE Red Boiler M size: Energy efficiency class A, heat losses max. 14 Wh GROHE Red Boiler L size: Energy efficiency class A, heat losses max. 15,9 Wh

### **EACH GROHE RED CONTAINS** BOILER (M OR L SIZE) & FILTERSET.

Colour options:

© 000 | StarLight Chrome | © DC0 | SuperSteel

| GROHE BRAND                         | 4   |
|-------------------------------------|-----|
| KITCHEN FEATURES                    | 11  |
| GROHE WATER SYSTEMS                 | 33  |
| GROHE PREMIUM LIFESTYLE COLLECTIONS | 81  |
| GROHE K7                            | 82  |
| GROHE K7 FOOTCONTROL                | 90  |
| GROHE MINTA                         | 92  |
| GROHE MINTA TOUCH                   | 98  |
| GROHE ZEDRA                         | 102 |
| GROHE ZEDRA TOUCH                   | 108 |
| GROHE ESSENCE                       | 110 |
| GROHE ESSENCE FOOTCONTROL           | 118 |
| GROHE ESSENCE PROFESSIONAL          | 120 |
| GROHE EUROCUBE                      | 124 |
| GROHE K4                            | 128 |
| GROHE AMBI                          | 130 |
| GROHE PARKFIELD                     | 132 |
| GROHE PERFORMANCE LINES             | 137 |
| CDONE COAD DISDENICEDS              | 176 |