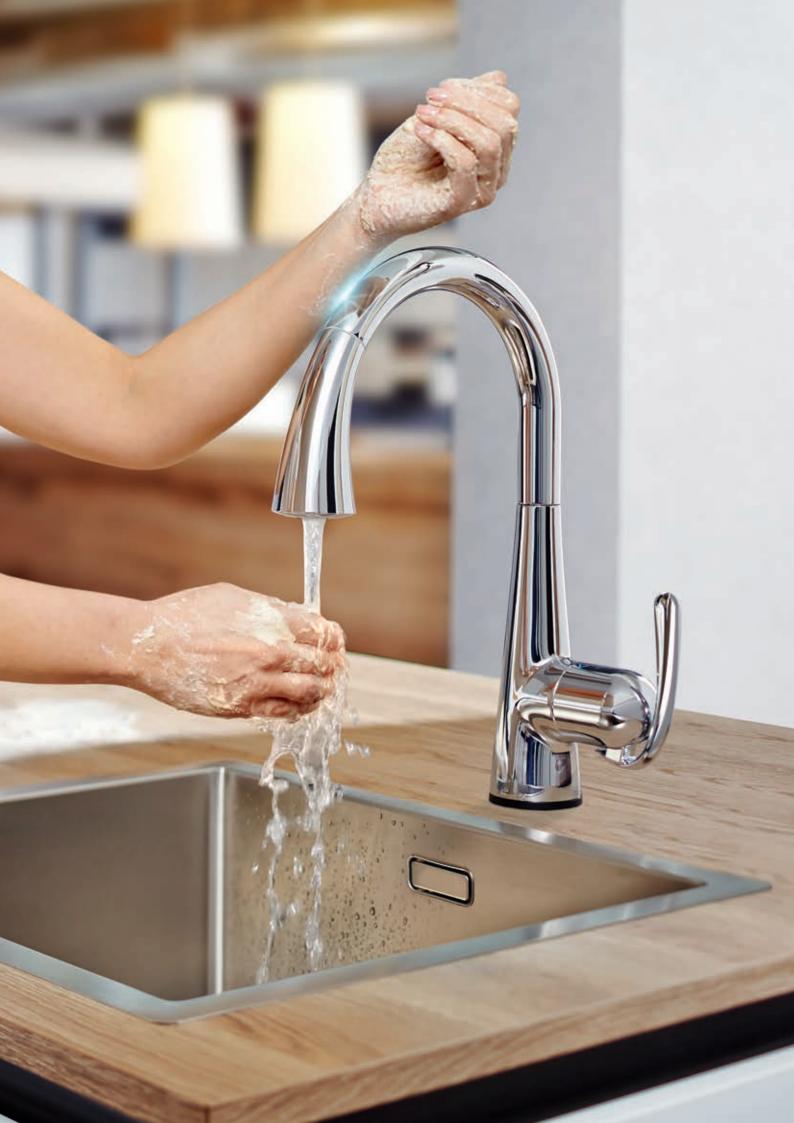

#### **EASYTOUCH**

Just touch the faucet at any point with your wrist, elbow or just your fingertip to turn the faucet ON and OFF.

## GROHE **EASYTOUCH**

Kitchens are hands-on places, where multi-tasking is a must. Why not make life easier for yourself with a GROHE touch-activated faucet? We've developed a choice of two innovative solutions that let you control the flow of water without using your hands, making your kitchen more hygienic, convenient and instinctive to use. GROHE faucets can be activated with a simple touch of the wrist or elbow. Leave your hands free and keep your faucet sparkling clean. Change the way you control your kitchen with just a single touch.

The kitchen is the heart of your life at home – and let's face it, sometimes life gets messy. With GROHE's innovative EasyTouch faucets sticky fingers won't slow you down and cross-contamination is a thing of the past. Hidden GROHE technology lets you start and stop the flow of water with a single tap of your arm, wrist or the back of your hand, anywhere on the spout. No more greasy fingerprints or struggling to turn a lever with your elbow.