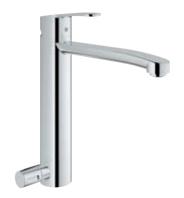

## GROHE **MINTA**

A stylish, minimal kitchen doesn't mean compromising on performance. The first thing you'll notice about GROHE's Minta faucet is its sleek, clean silhouette, perfect for a contemporary kitchen. But what you'll enjoy day after day is its fantastic flexibility. With a pull-out spray head with dual spray control it makes cleaning, rinsing and prepping easy, letting you get the most out of your kitchen.

### 32 322 000 / 32 322 DC0 Sink mixer U-spout

with pull-out mousseur spray

Q